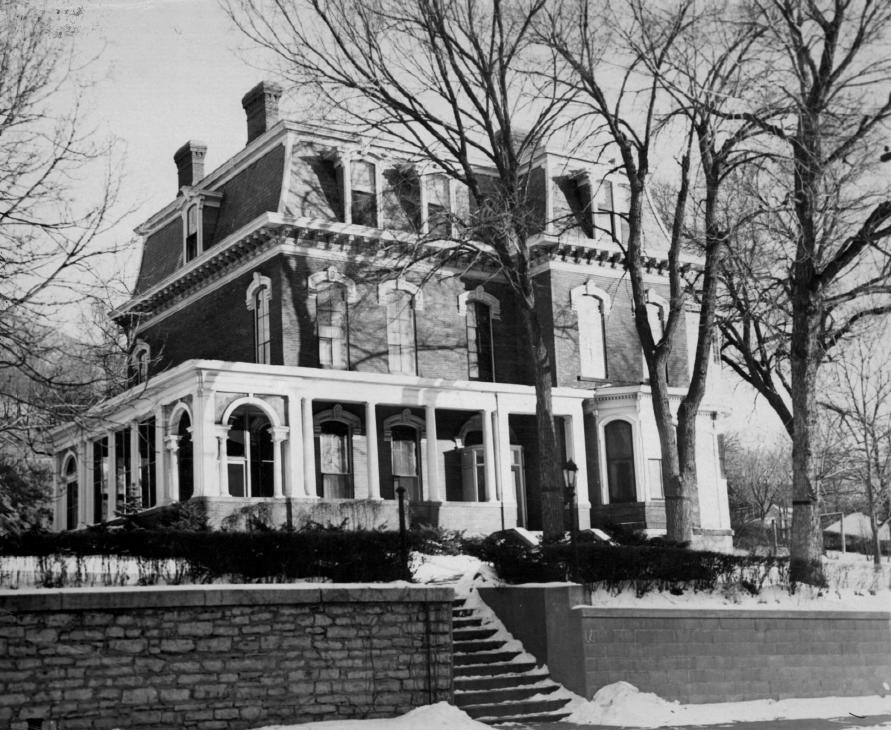

Date: April, 1978 Neg. at: Dodge House, Council Bluffs, IA View: looking east from extreme western edge of property, directly behind the Dodge house. Remains of orchard in foreground.

8 #T

Proposed addition to Gen. G.M. Dodge NHL Council Bluffs, Pottawattamie Co., Iowa Credit: Myron Allerton Date: April 1978 Neg. at: Dodge House, Council Bluffs, IA

View: looking west from the top of a loess bluff toward the middle of the property. Dodge house at top, center.

111 7 197

Proposed addition to Gen. G.M. Dodge NHL Council Bluffs, Pottawattamie Co., Iowa Credit: Myron Allerton Date: April 1978 Neg. at: Dodge House, Council Bluffs, Iowa View: looking southeast from top of low loess bluff in middle of property; top of higher bluff at right; oak woods at 1eft #3