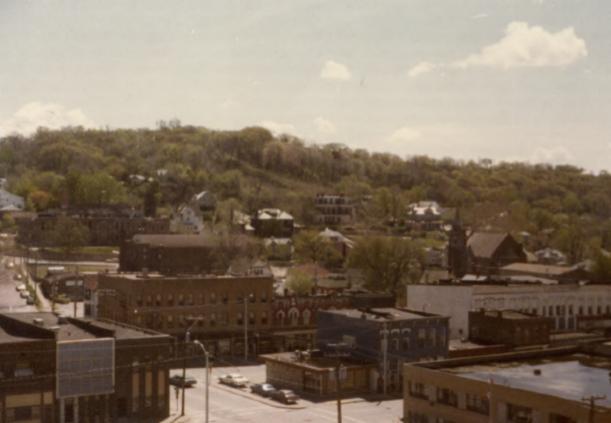

Proposed addition to Gen. G.M. Dodge NHL Council Bluffs, Pottawattamie Co., Iowa Credit: Charles Edwards Date: May 1978 Neg. at: Dodge House, Council Bluffs, IA View: looking east-southeast from top of Pottawattamie Co. Courthouse