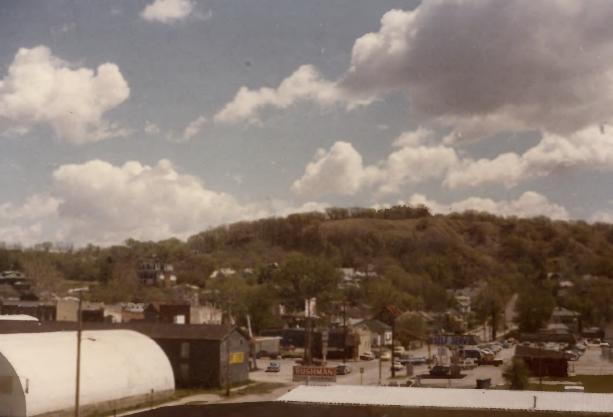

Proposed addition to Gen. G.M. Dodge NHL Council Bluffs, Pottawattamie Co., Iowa Credit: Charles Edwards Date: May 1978 Neg. at: Dodge House, Council Bluffs, IA View: looking east-southeast from top of Pottawattamie Co. Courthouse