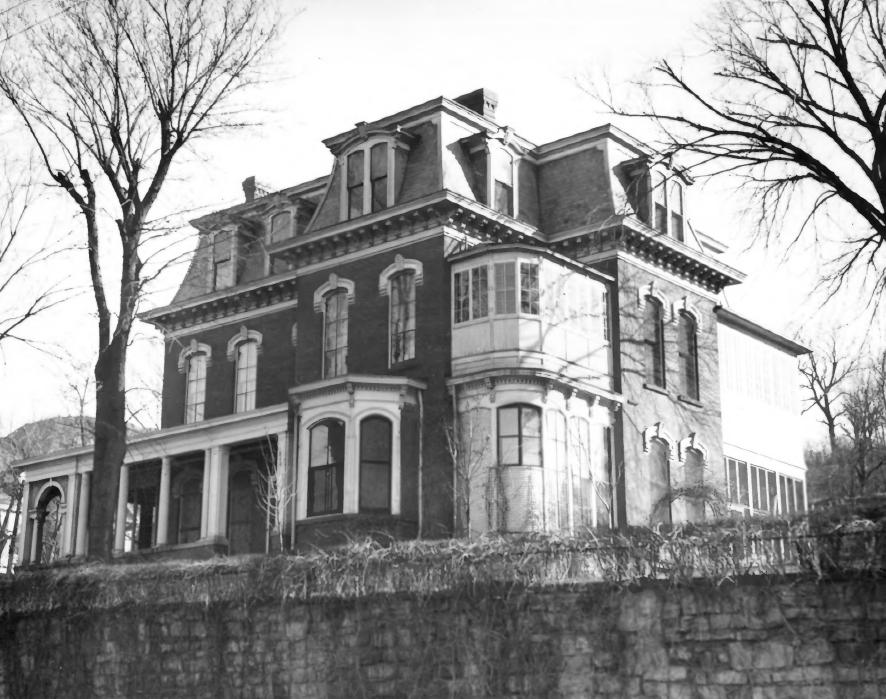

Proposed addition to Gen. G.M. Dodge NHL Council Bluffs, Pottawattamie Co., Iowa Credit: Myron Allerton

Date: April 1978

Neg. at: Dodge House, Council Bluffs, IA View: looking directly east from top of low loess bluff into heavy woods

Proposed addition to Gen G.M. Dodge NHL Council Bluffs, Pottawattamie Co., Iowa Credit: Myron Allerton Date: April 1978 Neg. at: Dodge House, Council Bluffs, IA View: looking from below bluff top directly west; intersection of Fairview Ave. and 3rd St. slightly right of center, top