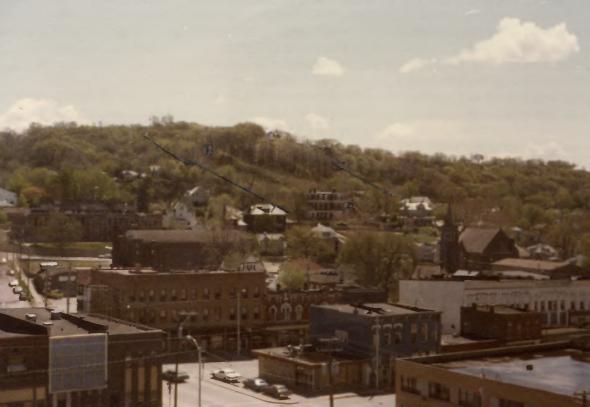

Proposed addition to Gen. G.M. Dodge NHL Council Bluffs, Pottawattamie Co., Iowa Credit: Charles Edwards Date: May 1978

Neg. at: Dodge House, Council Bluffs, IA View: same as #7. Approximate boundary lines indicated. Letters indicate position of photographer: A: #1; B:#2,3,4; C: #5,6.