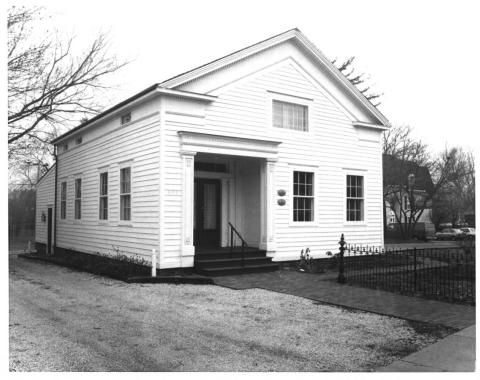

Property Name: Ellis-Schindler House

restoration.

Property Name: Ellis-Schindler House Location: Mishawaka, Indiana Photographer: Phil Cartwright Photograph Date: January, 1987 Location of Negative: LeRoy Troyer and Associates 415 Lincolnway East, Mishawaka, Indiana 46544 Description: View from the southwest showing south and west facades.

Photographer: Phil Cartwright

Photograph Date: January, 1987

Location of Negative: LeRoy Troyer and Associates

415 Lincolnway East, Mishawaka, Indiana 46544

Description: View from the southeast showing south and