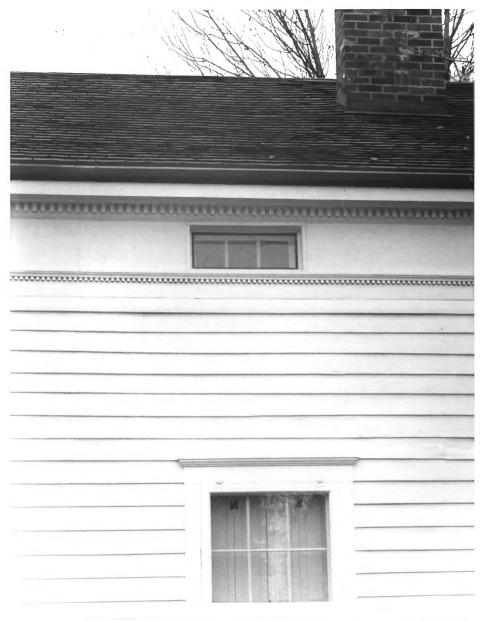

Description: Frieze detail showing attic windows.

Property Name: Ellis-Schindler House

FUIS-SHINTER HOUSE MISLA WAKA, N Pall CARTINTOISELT NECATIVE AT A LINCOLNWAY WEST, MICHALLINA 1ST FLICE INTERIOR UNDER REHABILHATION, CHOWING CENTER HALLINAY 14-010