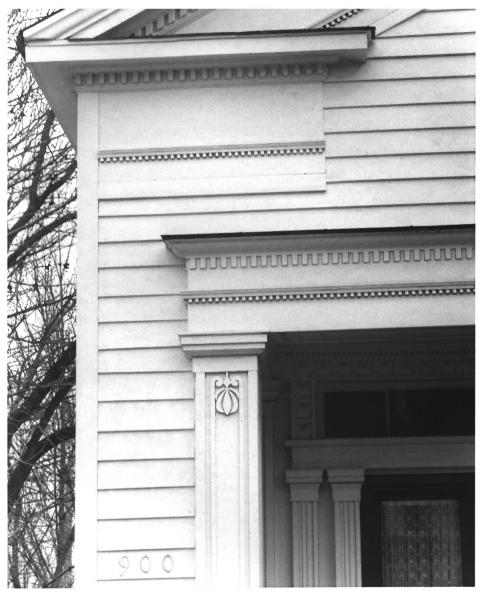

Property Name: Ellis-Schindler House Location: Mishawaka, Indiana Photographer: Phil Cartwright Photograph Date: January, 1987 Location of Negative: LeRoy Troyer and Associates 415 Lincolnway East, Mishawaka, Indiana 46544 Description: Frieze and door surround detail.