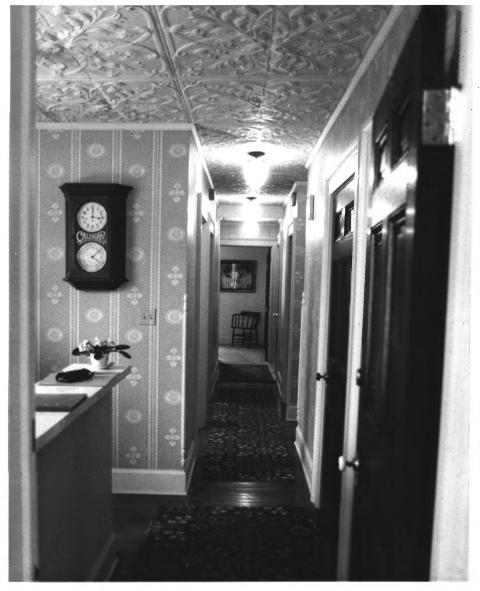

Property Name: Ellis-Schindler House Location: Mishawaka, Indiana Photographer: Phil Cartwright Photograph Date: May, 1988 Location of Negative: LeRoy Troyer and Associates 415 Lincolnway East, Mishawaka, Indiana 46544 Description: View of central corridor.