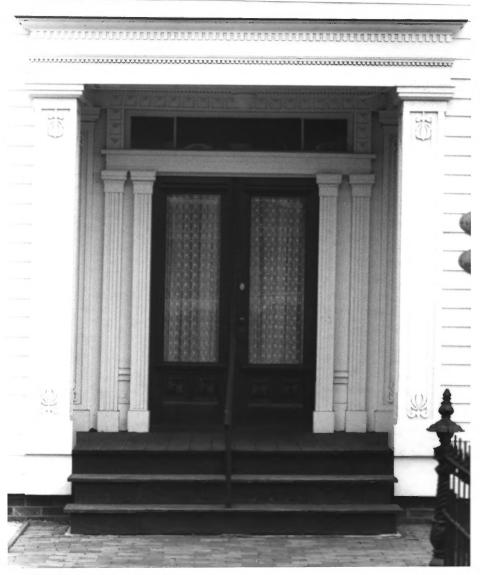

Property Name: Ellis-Schindler House Location: Mishawaka, Indiana Photographer: Phil Cartwright Photograph Date: January, 1987 Location of Negative: LeRoy Troyer and Associates 415 Lincolnway East, Mishawaka, Indiana 46544 Description: Detail of entry door showing transom and door surround.