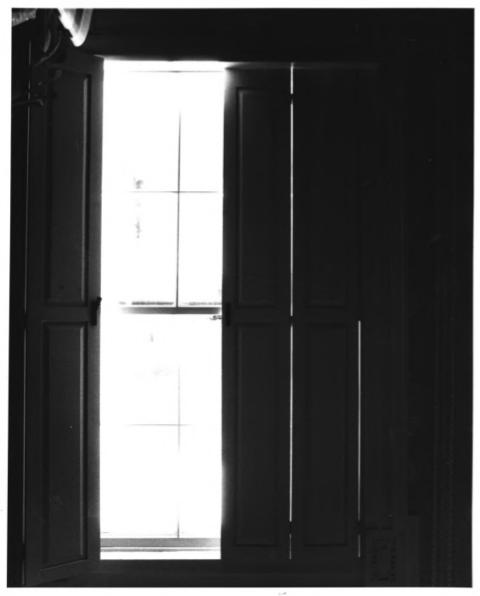

Property Name: Ellis-Schindler House
Thotographer: Phil Cartwright
Photograph Date: May, 1988

Location of Negative: LeRoy Troyer and Associates 415 Lincolnway East, Mishawaka, Indiana 46544 Description: Window surround and shutters.