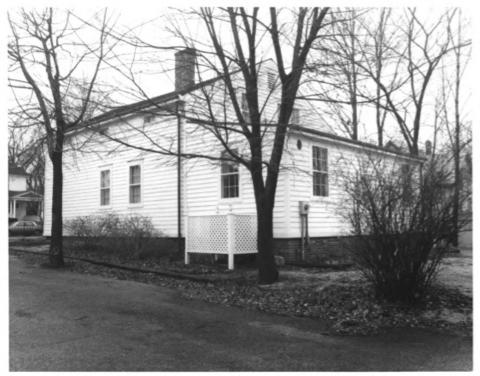

Property Name: Ellis-Schindler House

restoration.

Property Name: Ellis-Schindler House Location: Mishawaka, Indiana Photographer: Phil Cartwright Photograph Date: January, 1987 Location of Negative: LeRoy Troyer and Associates 415 Lincolnway East, Mishawaka, Indiana 46544 Description: View from the southwest showing south and west facades.

Photographer: Phil Cartwright

Photograph Date: January, 1987

Location of Negative: LeRoy Troyer and Associates

415 Lincolnway East, Mishawaka, Indiana 46544

Description: View from the southeast showing south and