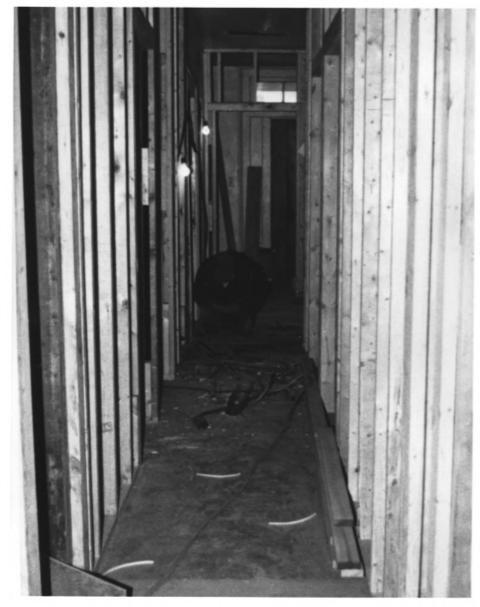

Description: Frieze detail showing attic windows.

Property Name: Ellis-Schindler House

FUIS-SHINTER HOUSE MISLA WAKA, N Pall CARTINTOISELT NECATIVE AT A LINCOLNWAY WEST, MICHALLINA 1ST FLICE INTERIOR UNDER REHABILHATION, CHOWING CENTER HALLINAY 14-010

Property Name: Ellis-Schindler House Location: Mishawaka, Indiana Photographer: Phil Cartwright Photograph Date: May, 1988 Location of Negative: LeRoy Troyer and Associates 415 Lincolnway East, Mishawaka, Indiana 46544 Description: View of central corridor.