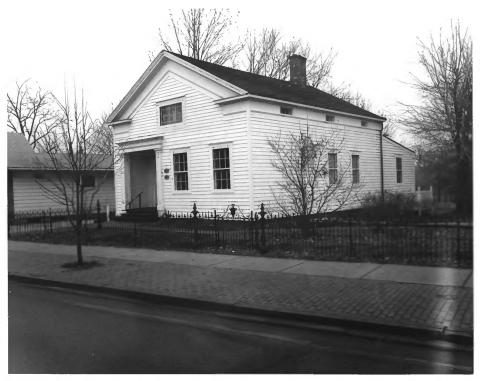

Photographer: Phil Cartwright

Photograph Date: January, 1987

Location of Negative: LeRoy Troyer and Associates

415 Lincolnway East, Mishawaka, Indiana 46544

Description: View from the southeast showing south and

Property Name: Ellis-Schindler House

Location: Mishawaka, Indiana

Property Name: Ellis-Schindler House Location: Mishawaka, Indiana Photographer: Phil Cartwright Photograph Date: January, 1987 Location of Negative: LeRoy Troyer and Associates 415 Lincolnway East, Mishawaka, Indiana 46544 Description: View from the northeast showing north and east facades.