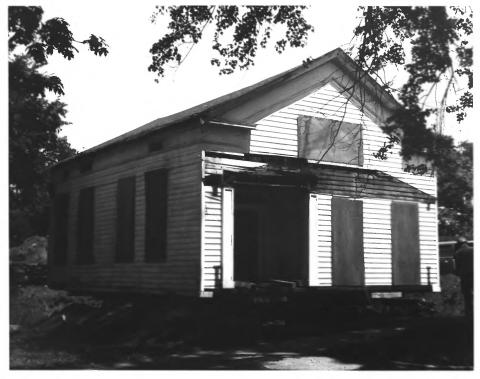

Description: Exterior view of house on original site showing condition prior to move. PHOTO 1.

Location: Mishawaka, Indiana Photographer: Phil Cartwright Photograph Date: January, 1987 Location of Negative: LeRoy Troyer and Associates 415 Lincolnway East, Mishawaka, Indiana 46544 Description: Exterior view showing the condition of the house after the move, but prior to

Property Name: Ellis-Schindler House

restoration.

Property Name: Ellis-Schindler House Location: Mishawaka, Indiana Photographer: Phil Cartwright Photograph Date: January, 1987 Location of Negative: LeRoy Troyer and Associates 415 Lincolnway East, Mishawaka, Indiana 46544 Description: View from the southwest showing south and west facades.