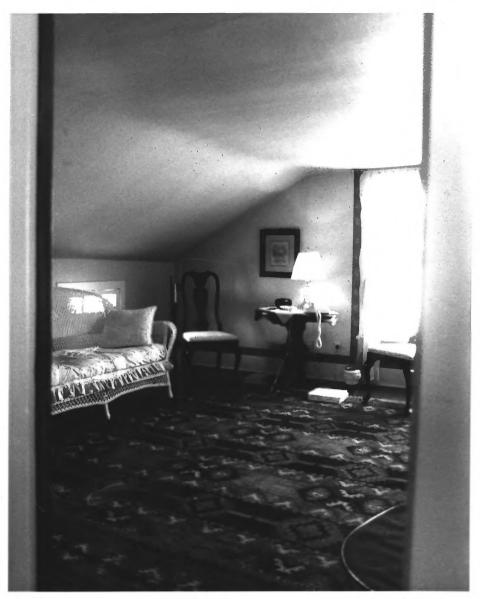

PHOTO B

Location: Mishawaka, Indiana Photographer: Phil Cartwright Photograph Date: May, 1988 Location of Negative: LeRoy Troyer and Associates 415 Lincolnway East, Mishawaka, Indiana 46544 Description: View of upstairs bedroom.