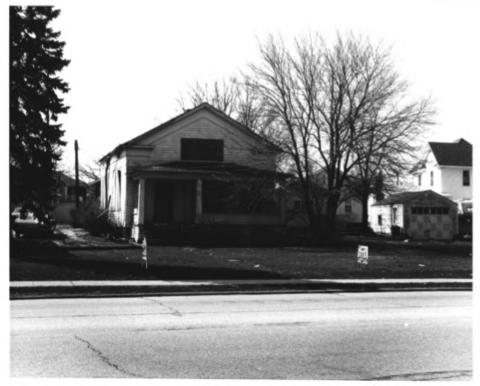

Location: Mishawaka, Indiana Photographer: Marian O'Keefe Photograph Date: March, 1979 Location of Negative: LeRoy Troyer and Associates 415 Lincolnway East, Mishawaka, Indiana 46544

Property Name: Ellis-Schindler House

Description: Exterior view of house on original site showing condition prior to move. PHOTO 1.

Location: Mishawaka, Indiana Photographer: Phil Cartwright Photograph Date: January, 1987 Location of Negative: LeRoy Troyer and Associates 415 Lincolnway East, Mishawaka, Indiana 46544 Description: Exterior view showing the condition of the house after the move, but prior to