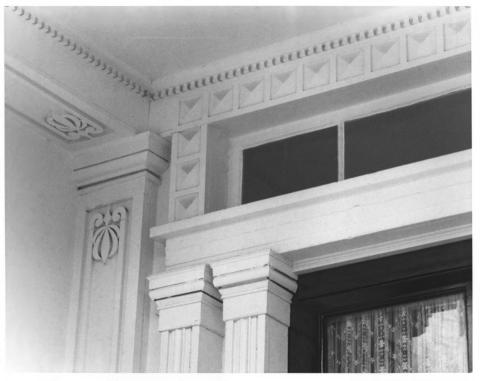

Location: Mishawaka, Indiana Photographer: Phil Cartwright Photograph Date: January, 1987 Location of Negative: LeRoy Troyer and Associates 415 Lincolnway East, Mishawaka, Indiana 46544 Description: Detail of trim work at front entry ceiling. PUOTO 8 -