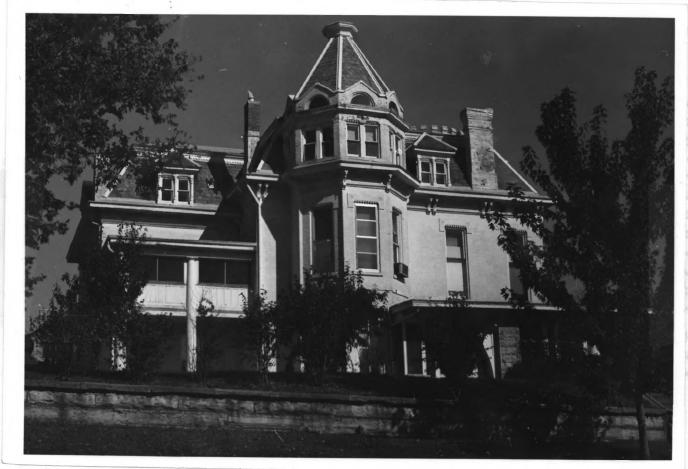

4. IDENTIFICATION

S

DESCRIBE VIEW, DIRECTION, ETC.

View of the south side of the W. W. Hetherington house.

S Z

U

œ

Z