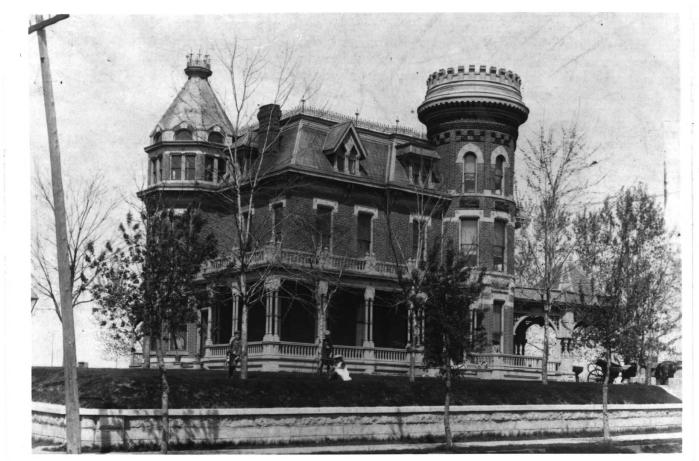

| 1. NAME           |                                               |               |              | <u> </u>    |  |
|-------------------|-----------------------------------------------|---------------|--------------|-------------|--|
| COMMON:           | Peabody, Harry E., Hou                        | se            |              |             |  |
| AND/OR HISTORIC:  | Hetherington, W. W., H                        | ouse (preferr | ed name)     |             |  |
| 2. LOCATION       |                                               |               |              |             |  |
| STREET AND NUMB   | ER:                                           |               |              |             |  |
|                   | 805 North 5th Street                          |               |              |             |  |
| CITY OR TOWN:     |                                               |               |              | T           |  |
|                   | Atchison                                      |               | (15          | 11161       |  |
| STATE:            |                                               | CODE COUNTY:  | (M)          | CODE        |  |
|                   | Kansas 66002                                  | 20            | Atchrson /   | ECEIVED Q05 |  |
| 3. PHOTO REFERENC | DE ,                                          |               | (Co) - J/gar | ,           |  |
| PHOTO CREDIT:     | Unknown                                       |               |              | 1 8 1974    |  |
| DATE OF PHOTO:    | pre-1900                                      |               | NA NA        | TIONAL C    |  |
| NEGATIVE FILED    | AT: Photo Archives,                           |               | REC          | GISTE       |  |
|                   | Kansas State Histori                          | cal Society   | Y A          | 10          |  |
| 4. IDENTIFICATION |                                               |               |              | STIM V      |  |
| DESCRIBE VIEW,    | DIRECTION, ETC.                               |               |              | T           |  |
|                   | View of the W. W. Hetherington house from the |               |              |             |  |
| 1                 |                                               |               |              |             |  |

southeast showing the house as it originally looked.