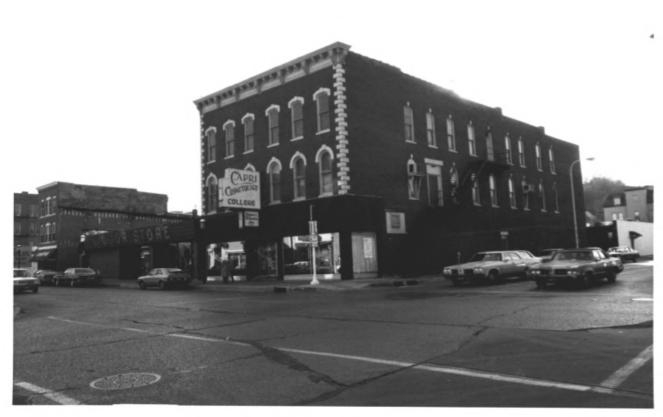

Old Main Historic District 100 Main Street Dubuque, Iowa Photo No. 1 Bv: B. Kriviskev Date: Nov. 1980 View: Front

Old Main Historic District 101-23 Main Street, Dubuque, Iowa Photo No. 2 By: B. Kriviskey Date: Nov. 1980 View: Front