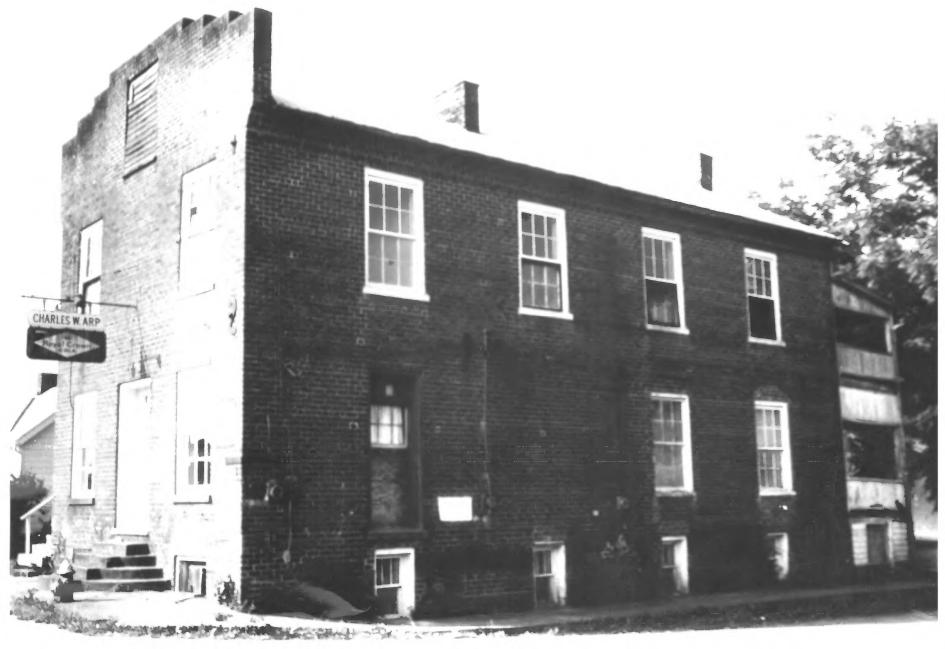

## NATIONAL REGISTER OF HISTORIC PLACES PROPERTY PHOTOGRAPH FORM

(Type all entries - attach to or en close with photograph

| (Type &                                           | all entries - attach to or enclose | with photograph)                          |
|---------------------------------------------------|------------------------------------|-------------------------------------------|
| 1. NAME                                           |                                    |                                           |
| СОММОИ                                            | AND/OR HISTORIC                    | NUMERIC CODE (Assigned by NPS)            |
| Blair's Ferry Storehouse                          |                                    | JUL 14 1977                               |
| 2. LOCATION                                       |                                    |                                           |
| STATE                                             | COUNTY                             | TOWN                                      |
| Tennessee                                         | Loudon                             | Loudon                                    |
| STREET AND NUMBER                                 |                                    |                                           |
| 800 Main Street                                   |                                    |                                           |
| 3. PHOTO REFERENCE                                |                                    |                                           |
| PHOTO CREDIT                                      | DATE                               | NEGATIVE FILED AT                         |
| Joseph L. Herndon                                 | August, 1974                       | Joseph L. Herndon                         |
| 4. IDENTIFICATION                                 |                                    | 111110                                    |
| PESCRIBE VIEW, DIRECTION, ETC.  Front and north s | side elevations                    | RECEIVED  FEB 13 1975  NATIONAL  REGISTER |