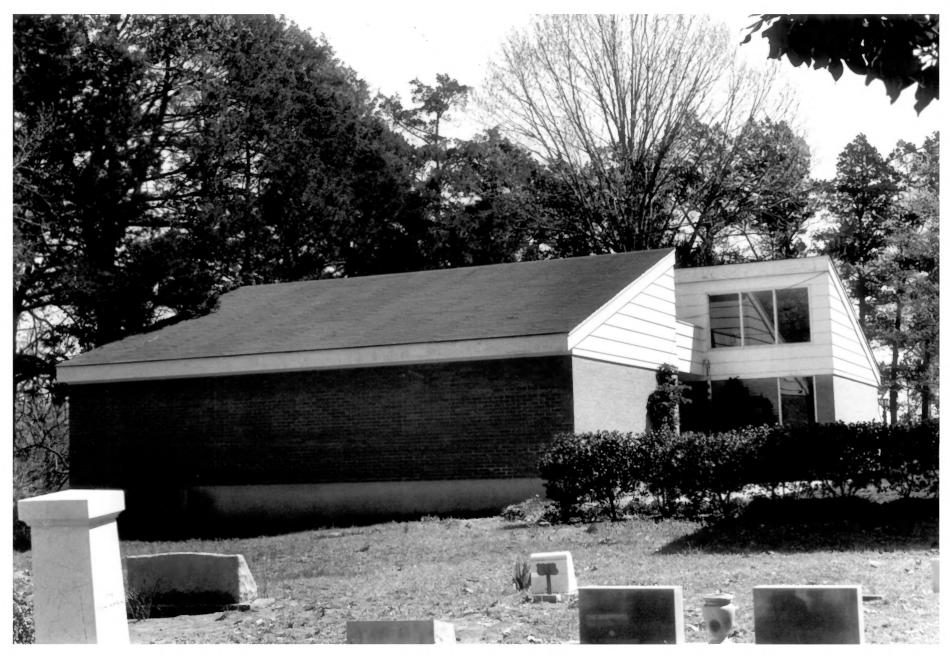

NOV | 3 | 1979

```
College Hill, Lafayette County, Mississippi
Jack A. Gold
March, 1979
Mississippi Department of Archives and History
```

Photo No. 4 of 6

NOV 1 3 1979

1 0 SEP 1979

Educational building; view to northeast.