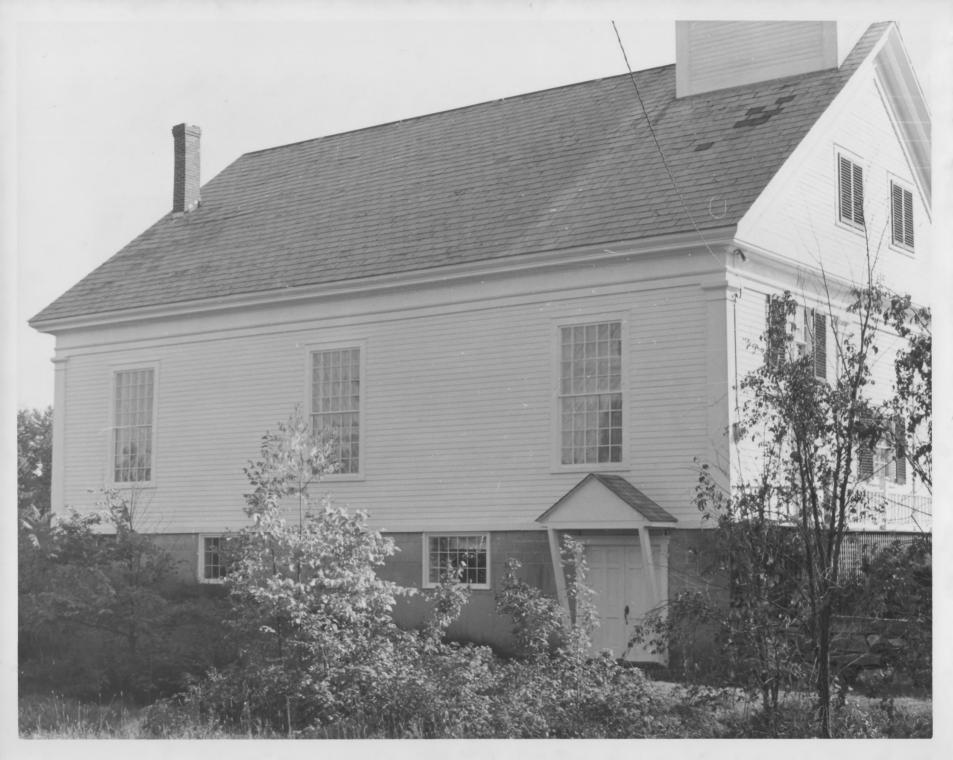

Chesterfield, NH'

City/Town/State:

Shailer Herrick, Route 63, Chesterfield, NH

Photographer:

Asbury United Methodist Church

Negative with:

Side (north) elevation .

Description:

Photographer facing N NE E SE S SW W NW

Photo Date: May 10, 1983

Photo Number 4