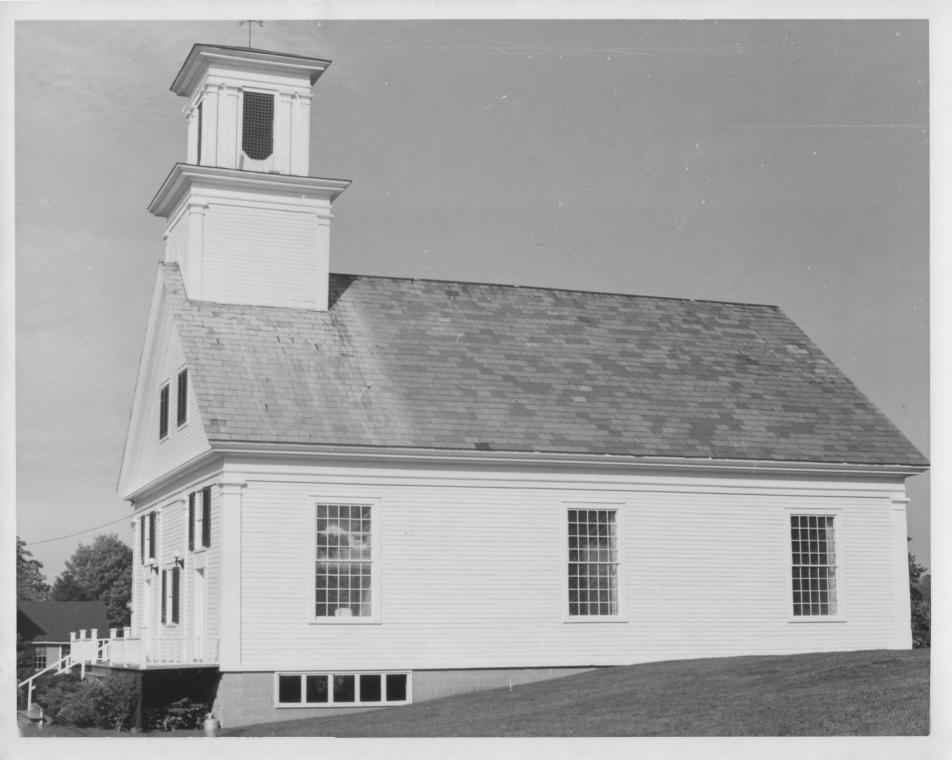

Chesterfield, NH.

Photographer:

Shailer Herrick, Route 63, Chesterfield, NH

Negative with:

Asbury United Methodist Church

Description:

Side (south) elevation.

Photographer facing N NE E SE'S SW W NW Photo Date: May 10, 1983

Photo Number 2

Historic Name:

ASBURY UNITED METHODIST CHURCH

Common Name:

same n/a

NR District:

Route 63

Address: