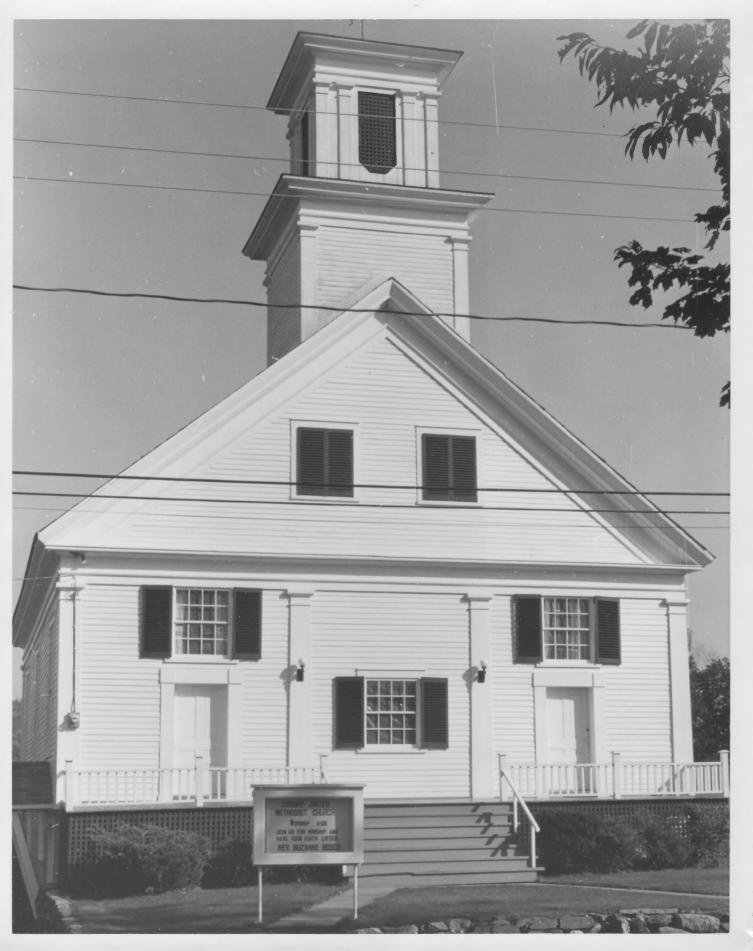

Photographer:

Shailer Herrick, Route 63, Chesterfield, NH 03443

Negative with:

Asbury United Methodist Church

Description:

Front (west) facade.

Photographer facing N NE E SE S SW W NW Photo Date: May 10, 1983

Photo Number 1, of 5

Historic Name:

ASBURY UNITED METHODIST CHURCH

Common Name:

same n/a

NR District: Address:

Route 63

City/Town/State: