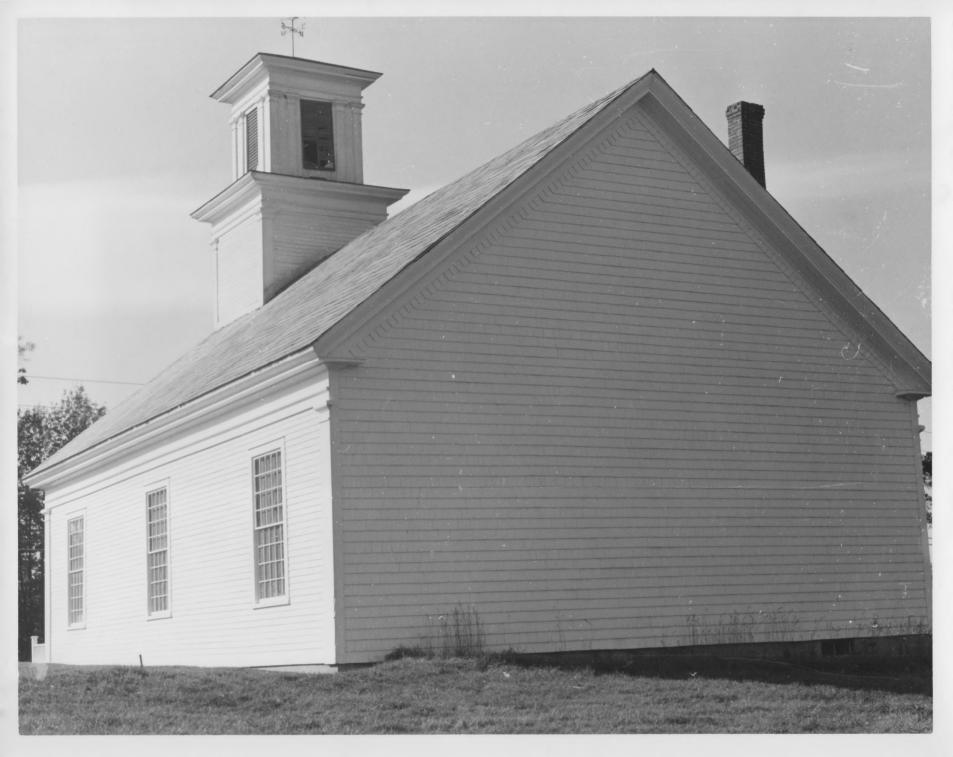

Chesterfield, NH

City/Town/State: Photographer:

Shailer Herrick, Route 63, Chesterfield, NH

Negative with:

Asbury United Methodist Church

Description:

Rear (east) elevation.

Photographer facing N NE E SE S SW W NW Photo Date: May 10, 1983

Photo Number 3

Historic Name:

ASBURY UNITED METHODIST CHURCH

Common Name:

same n/a

NR District:

Route 63

Address: