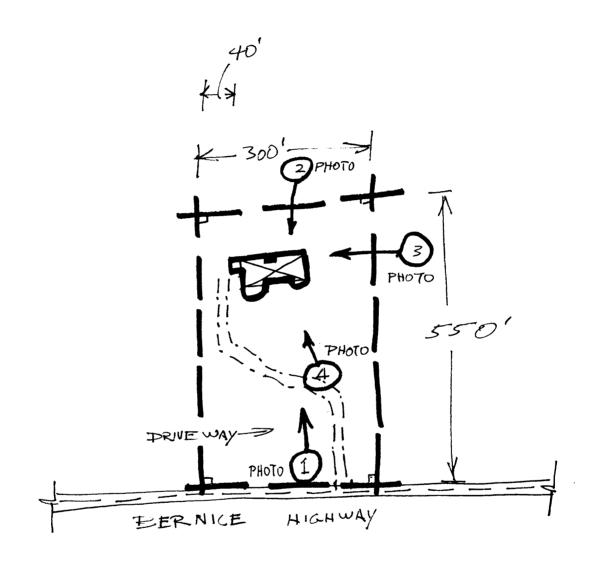

| 10. Ge                                  | ograph                                                                                                                                                                                                                                                                                                                                                                                                                                                                                                                                                                                                                                                                                                                                                                                                                                                                                                                                                                                                                                                                                                                                                                                                                                                                                                                                                                                                                                                                                                                                                                                                                                                                                                                                                                                                                                                                                                                                                                                                                                                                                                                         | ical Data                                                                        | U                    | TM NOT                                    | VER        |                       |
|-----------------------------------------|--------------------------------------------------------------------------------------------------------------------------------------------------------------------------------------------------------------------------------------------------------------------------------------------------------------------------------------------------------------------------------------------------------------------------------------------------------------------------------------------------------------------------------------------------------------------------------------------------------------------------------------------------------------------------------------------------------------------------------------------------------------------------------------------------------------------------------------------------------------------------------------------------------------------------------------------------------------------------------------------------------------------------------------------------------------------------------------------------------------------------------------------------------------------------------------------------------------------------------------------------------------------------------------------------------------------------------------------------------------------------------------------------------------------------------------------------------------------------------------------------------------------------------------------------------------------------------------------------------------------------------------------------------------------------------------------------------------------------------------------------------------------------------------------------------------------------------------------------------------------------------------------------------------------------------------------------------------------------------------------------------------------------------------------------------------------------------------------------------------------------------|----------------------------------------------------------------------------------|----------------------|-------------------------------------------|------------|-----------------------|
| Acreage of nomin                        | nated property                                                                                                                                                                                                                                                                                                                                                                                                                                                                                                                                                                                                                                                                                                                                                                                                                                                                                                                                                                                                                                                                                                                                                                                                                                                                                                                                                                                                                                                                                                                                                                                                                                                                                                                                                                                                                                                                                                                                                                                                                                                                                                                 | Approx. 4 acre                                                                   | es AU                | EAGE NU                                   | JI VEH     | (IFILU                |
| Quadrangle name                         |                                                                                                                                                                                                                                                                                                                                                                                                                                                                                                                                                                                                                                                                                                                                                                                                                                                                                                                                                                                                                                                                                                                                                                                                                                                                                                                                                                                                                                                                                                                                                                                                                                                                                                                                                                                                                                                                                                                                                                                                                                                                                                                                |                                                                                  |                      |                                           | Quadrai    | ngle scale            |
| UMT References                          |                                                                                                                                                                                                                                                                                                                                                                                                                                                                                                                                                                                                                                                                                                                                                                                                                                                                                                                                                                                                                                                                                                                                                                                                                                                                                                                                                                                                                                                                                                                                                                                                                                                                                                                                                                                                                                                                                                                                                                                                                                                                                                                                |                                                                                  | _                    |                                           |            |                       |
| A 1,5 551 Zone Eastin                   | 3 8 5 0 E                                                                                                                                                                                                                                                                                                                                                                                                                                                                                                                                                                                                                                                                                                                                                                                                                                                                                                                                                                                                                                                                                                                                                                                                                                                                                                                                                                                                                                                                                                                                                                                                                                                                                                                                                                                                                                                                                                                                                                                                                                                                                                                      | 3  6  2  7  6  0  0  <br>Northing                                                | B Zoi                | ne Easting                                | ,          | Northing              |
| c                                       |                                                                                                                                                                                                                                                                                                                                                                                                                                                                                                                                                                                                                                                                                                                                                                                                                                                                                                                                                                                                                                                                                                                                                                                                                                                                                                                                                                                                                                                                                                                                                                                                                                                                                                                                                                                                                                                                                                                                                                                                                                                                                                                                |                                                                                  | D                    |                                           | 111        |                       |
| E                                       |                                                                                                                                                                                                                                                                                                                                                                                                                                                                                                                                                                                                                                                                                                                                                                                                                                                                                                                                                                                                                                                                                                                                                                                                                                                                                                                                                                                                                                                                                                                                                                                                                                                                                                                                                                                                                                                                                                                                                                                                                                                                                                                                |                                                                                  | F                    |                                           |            |                       |
| $G \coprod \coprod$                     |                                                                                                                                                                                                                                                                                                                                                                                                                                                                                                                                                                                                                                                                                                                                                                                                                                                                                                                                                                                                                                                                                                                                                                                                                                                                                                                                                                                                                                                                                                                                                                                                                                                                                                                                                                                                                                                                                                                                                                                                                                                                                                                                |                                                                                  | , н 🗀                | Ī, Щ                                      | ببا        | ا البلبا ا            |
| Verbai boundar                          | y description                                                                                                                                                                                                                                                                                                                                                                                                                                                                                                                                                                                                                                                                                                                                                                                                                                                                                                                                                                                                                                                                                                                                                                                                                                                                                                                                                                                                                                                                                                                                                                                                                                                                                                                                                                                                                                                                                                                                                                                                                                                                                                                  | and justification                                                                | ,                    |                                           |            | talia sana da         |
| ee sketch map                           | •                                                                                                                                                                                                                                                                                                                                                                                                                                                                                                                                                                                                                                                                                                                                                                                                                                                                                                                                                                                                                                                                                                                                                                                                                                                                                                                                                                                                                                                                                                                                                                                                                                                                                                                                                                                                                                                                                                                                                                                                                                                                                                                              |                                                                                  |                      |                                           |            | and the second second |
| List all states a                       | ınd counties                                                                                                                                                                                                                                                                                                                                                                                                                                                                                                                                                                                                                                                                                                                                                                                                                                                                                                                                                                                                                                                                                                                                                                                                                                                                                                                                                                                                                                                                                                                                                                                                                                                                                                                                                                                                                                                                                                                                                                                                                                                                                                                   | for properties overl                                                             | apping state o       | r county bo                               |            |                       |
| state                                   |                                                                                                                                                                                                                                                                                                                                                                                                                                                                                                                                                                                                                                                                                                                                                                                                                                                                                                                                                                                                                                                                                                                                                                                                                                                                                                                                                                                                                                                                                                                                                                                                                                                                                                                                                                                                                                                                                                                                                                                                                                                                                                                                | code                                                                             | county               | -<br>                                     | ·          | code                  |
| state                                   |                                                                                                                                                                                                                                                                                                                                                                                                                                                                                                                                                                                                                                                                                                                                                                                                                                                                                                                                                                                                                                                                                                                                                                                                                                                                                                                                                                                                                                                                                                                                                                                                                                                                                                                                                                                                                                                                                                                                                                                                                                                                                                                                | code                                                                             | county               |                                           |            | code                  |
| 44 501                                  | Droi                                                                                                                                                                                                                                                                                                                                                                                                                                                                                                                                                                                                                                                                                                                                                                                                                                                                                                                                                                                                                                                                                                                                                                                                                                                                                                                                                                                                                                                                                                                                                                                                                                                                                                                                                                                                                                                                                                                                                                                                                                                                                                                           | pared By                                                                         | <del>.</del>         |                                           |            |                       |
| organization                            |                                                                                                                                                                                                                                                                                                                                                                                                                                                                                                                                                                                                                                                                                                                                                                                                                                                                                                                                                                                                                                                                                                                                                                                                                                                                                                                                                                                                                                                                                                                                                                                                                                                                                                                                                                                                                                                                                                                                                                                                                                                                                                                                |                                                                                  |                      | date 3                                    | June 19    | 980                   |
| street & number                         | 307 Berni                                                                                                                                                                                                                                                                                                                                                                                                                                                                                                                                                                                                                                                                                                                                                                                                                                                                                                                                                                                                                                                                                                                                                                                                                                                                                                                                                                                                                                                                                                                                                                                                                                                                                                                                                                                                                                                                                                                                                                                                                                                                                                                      | ce Highway                                                                       |                      | telephone                                 |            |                       |
| city or town                            | Farmervil                                                                                                                                                                                                                                                                                                                                                                                                                                                                                                                                                                                                                                                                                                                                                                                                                                                                                                                                                                                                                                                                                                                                                                                                                                                                                                                                                                                                                                                                                                                                                                                                                                                                                                                                                                                                                                                                                                                                                                                                                                                                                                                      | le                                                                               |                      | state                                     | La.        | 71241                 |
| 12. Sta                                 | te Hist                                                                                                                                                                                                                                                                                                                                                                                                                                                                                                                                                                                                                                                                                                                                                                                                                                                                                                                                                                                                                                                                                                                                                                                                                                                                                                                                                                                                                                                                                                                                                                                                                                                                                                                                                                                                                                                                                                                                                                                                                                                                                                                        | oric Pres                                                                        | ervation             | Offic                                     | er (       | Certification         |
| The evaluated sign                      | nificance of th                                                                                                                                                                                                                                                                                                                                                                                                                                                                                                                                                                                                                                                                                                                                                                                                                                                                                                                                                                                                                                                                                                                                                                                                                                                                                                                                                                                                                                                                                                                                                                                                                                                                                                                                                                                                                                                                                                                                                                                                                                                                                                                | s property within the s                                                          | tate is:             |                                           |            |                       |
|                                         | _ national                                                                                                                                                                                                                                                                                                                                                                                                                                                                                                                                                                                                                                                                                                                                                                                                                                                                                                                                                                                                                                                                                                                                                                                                                                                                                                                                                                                                                                                                                                                                                                                                                                                                                                                                                                                                                                                                                                                                                                                                                                                                                                                     | X state                                                                          | local                |                                           |            |                       |
| 665), I hereby nom                      | inate this prop                                                                                                                                                                                                                                                                                                                                                                                                                                                                                                                                                                                                                                                                                                                                                                                                                                                                                                                                                                                                                                                                                                                                                                                                                                                                                                                                                                                                                                                                                                                                                                                                                                                                                                                                                                                                                                                                                                                                                                                                                                                                                                                | Preservation Officer for the perty for inclusion in the cedures set forth by the | e National Regis     | ter and certi                             | fy that it |                       |
| State Historic Pres                     | servation Offic                                                                                                                                                                                                                                                                                                                                                                                                                                                                                                                                                                                                                                                                                                                                                                                                                                                                                                                                                                                                                                                                                                                                                                                                                                                                                                                                                                                                                                                                                                                                                                                                                                                                                                                                                                                                                                                                                                                                                                                                                                                                                                                | er signature                                                                     | LB.                  | UBI                                       | hu.        |                       |
| title State                             | Historic :                                                                                                                                                                                                                                                                                                                                                                                                                                                                                                                                                                                                                                                                                                                                                                                                                                                                                                                                                                                                                                                                                                                                                                                                                                                                                                                                                                                                                                                                                                                                                                                                                                                                                                                                                                                                                                                                                                                                                                                                                                                                                                                     | Rober<br>Preservation Off                                                        | rt B. DeBlie<br>icer | ux                                        | date       | 8/1/81)               |
| For HCRS use of                         |                                                                                                                                                                                                                                                                                                                                                                                                                                                                                                                                                                                                                                                                                                                                                                                                                                                                                                                                                                                                                                                                                                                                                                                                                                                                                                                                                                                                                                                                                                                                                                                                                                                                                                                                                                                                                                                                                                                                                                                                                                                                                                                                |                                                                                  |                      | ·                                         | uate       | 0/0/00                |
| 1 7 7 7 7 7 7 7 7 7 7 7 7 7 7 7 7 7 7 7 |                                                                                                                                                                                                                                                                                                                                                                                                                                                                                                                                                                                                                                                                                                                                                                                                                                                                                                                                                                                                                                                                                                                                                                                                                                                                                                                                                                                                                                                                                                                                                                                                                                                                                                                                                                                                                                                                                                                                                                                                                                                                                                                                | operty is included in th                                                         | ne National Regi:    | ster                                      |            |                       |
| 1 Both                                  | Snequenor                                                                                                                                                                                                                                                                                                                                                                                                                                                                                                                                                                                                                                                                                                                                                                                                                                                                                                                                                                                                                                                                                                                                                                                                                                                                                                                                                                                                                                                                                                                                                                                                                                                                                                                                                                                                                                                                                                                                                                                                                                                                                                                      |                                                                                  |                      |                                           | date       | in le leo             |
| Keeper of the Na                        | and the second s |                                                                                  |                      | ar da |            | 27070                 |
| Attest;                                 |                                                                                                                                                                                                                                                                                                                                                                                                                                                                                                                                                                                                                                                                                                                                                                                                                                                                                                                                                                                                                                                                                                                                                                                                                                                                                                                                                                                                                                                                                                                                                                                                                                                                                                                                                                                                                                                                                                                                                                                                                                                                                                                                |                                                                                  |                      |                                           | date       |                       |
| Chief of Registra                       | ition                                                                                                                                                                                                                                                                                                                                                                                                                                                                                                                                                                                                                                                                                                                                                                                                                                                                                                                                                                                                                                                                                                                                                                                                                                                                                                                                                                                                                                                                                                                                                                                                                                                                                                                                                                                                                                                                                                                                                                                                                                                                                                                          |                                                                                  |                      |                                           |            |                       |

Approx 4. Acres.

Boundaries drawn to take in shouse and sloping front yard