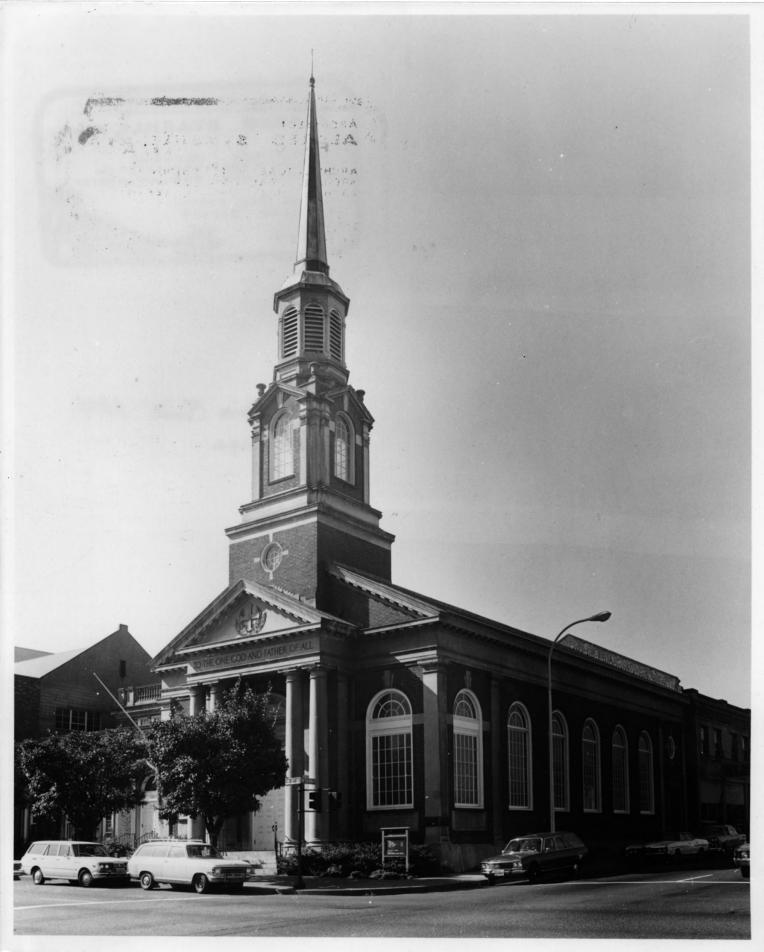

I st. Unitarian Clunch 1974 Portland, mayon

First Unitarian Church of Portland Portland, Multnomah County, Oregon East and North elevations First Unitarian Church photo, 1974 SEP 8 1978

First Unitarian Society of Portland 1011 SW 12th Avenue Portland, Oregon 97205 NOV 2 2 1978