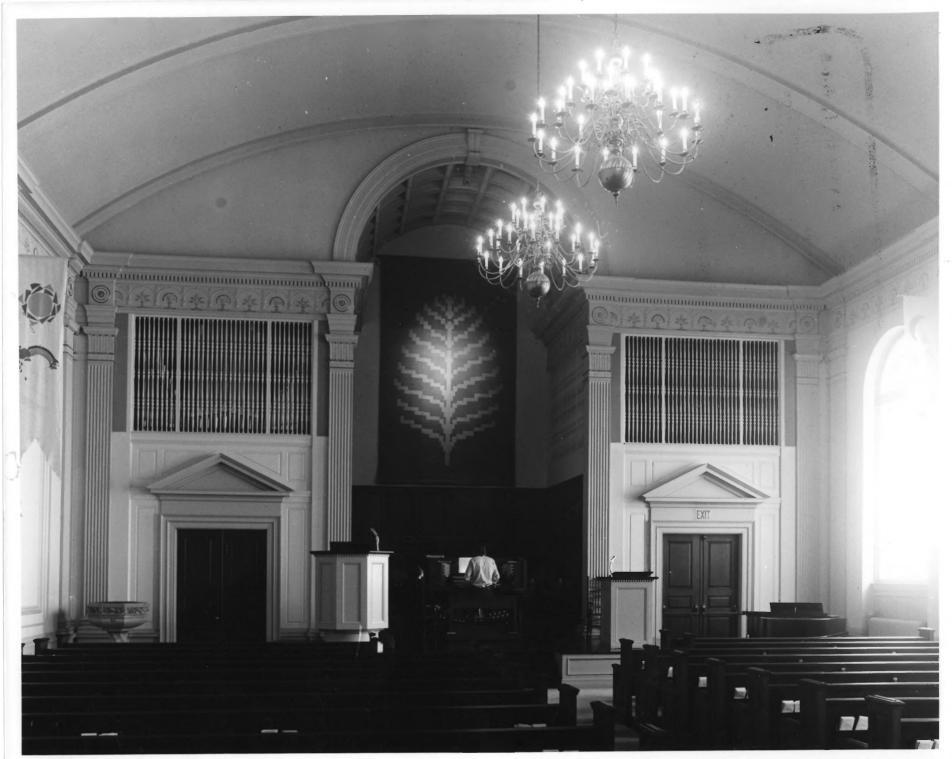

First Unitarian Church of Portland Portland, Multnomah County, Oregon Sanctuary, looking west toward chancel First Unitarian Church photo, 1974

First Unitarian Society of Portland 1011 SW 12th Avenue Portland, Oregon 97205 SEP 8 1978 NOV 2 2 1978

ARCHITECT ALFRED STAEHLI, AHA ARCHITECTURE PLANNING ARCHITECTURAL PRESERVATION ARCHITECTURAL PHOTOGRAMMETR 317 SE 62ND AVENUE PORTLAND, OREGON 97215 235-3515

Ist Unitarian Church, Sanctuan toward West, Chanal, card. 1974 Porfland, Creqm.