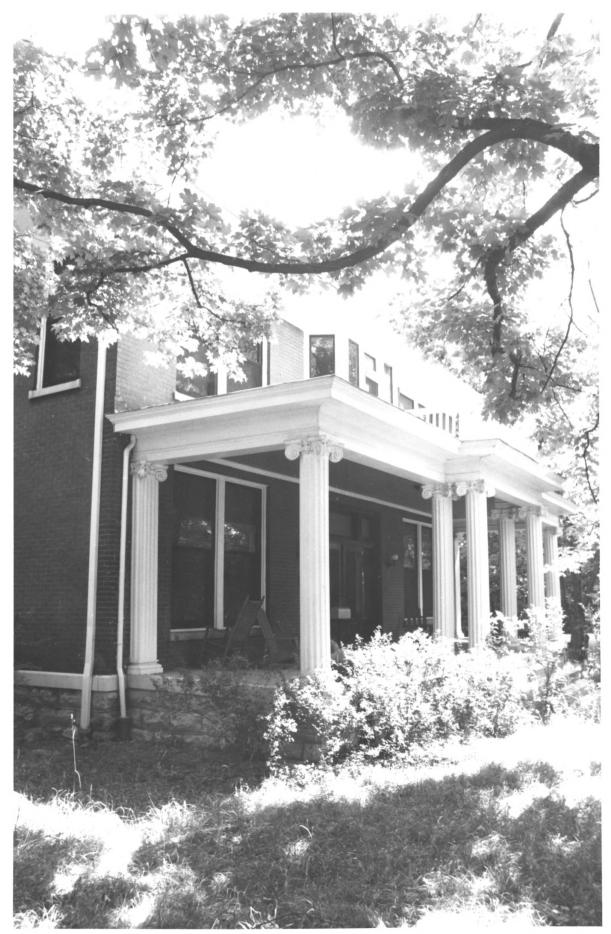

Interior, detail of ceiling and wall stenciling

Davidson County

ROBINCROFT NASHVILLE: TN MAY 1 1 1978 PHOTO BY: David Paine NEG: Metro Historical Commission JUL 1 3 1978 DATE: August 1977 South elevation, facing northeast 494 DAVIASON COUNTY