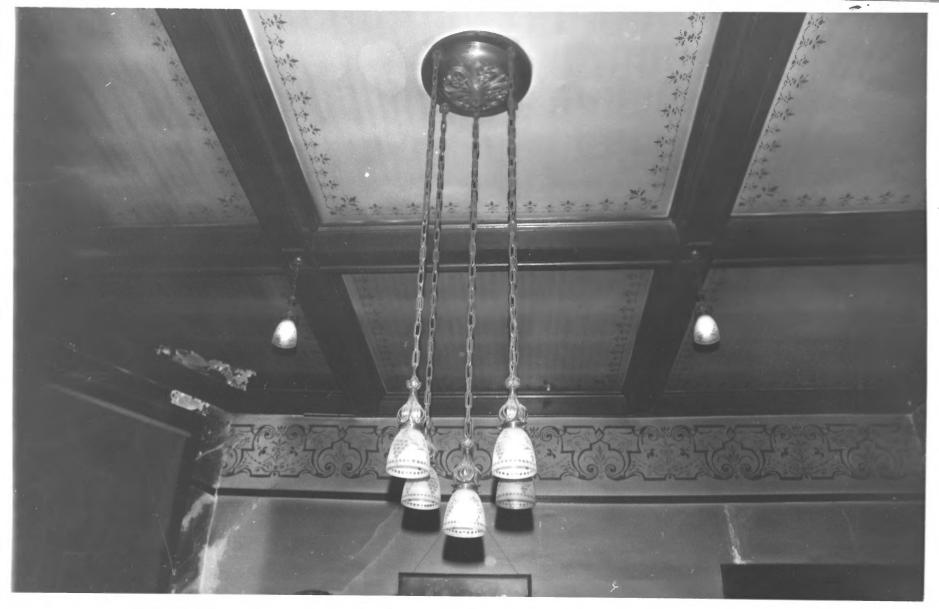

DATE: August 1977
Interior, detail of ceiling and lighting fixtures

Davidson

County

ROBINCROFT JUL 1 0 1978 MAY 1 1 1978 NASHVILLE, TN PHOTO BY: David Paine NEG: Metro Historical Commission DATE: August 1977 Interior, detail of ceiling and wall