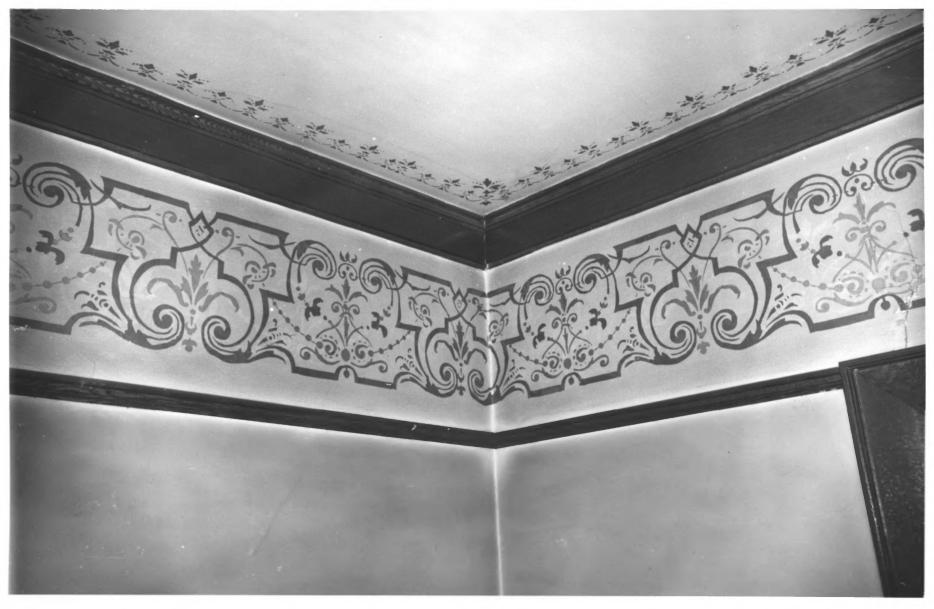

DATE: August 1977
Interior, detail of ceiling and lighting fixtures

Davidson

County

ROBINCROFT JUL 1 0 1978 MAY 1 1 1978 NASHVILLE, TN PHOTO BY: David Paine NEG: Metro Historical Commission DATE: August 1977 Interior, detail of ceiling and wall

Interior, detail of ceiling and wall stenciling

Davidson County

ROBINCROFT NASHVILLE: TN MAY 1 1 1978 PHOTO BY: David Paine NEG: Metro Historical Commission JUL 1 3 1978 DATE: August 1977 South elevation, facing northeast 494 DAVIASON COUNTY