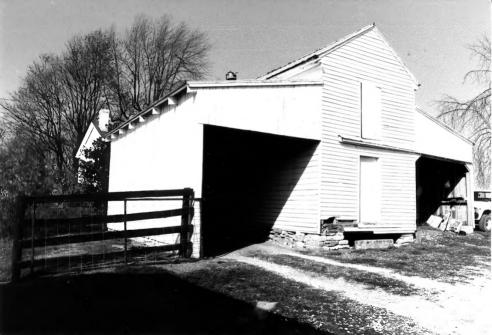

Photo # 2 06 4

Stiles McDougal House (HD-12) Multiple Resources Of Hardin County, KY Photo by: Catherine Harned Date: 1983 Negative: Kentucky Heritage Council View: East, west facade.

Photo # 3 06 4

Stiles McDougal House - Smokehouse (HD-12) Multiple Resources of Hardin County, KY Photo by: Catherine Harned Date: 1983 Negative: Kentucky Heritage Council View: Northwest, south and east facades.

Photo # 4 06 4