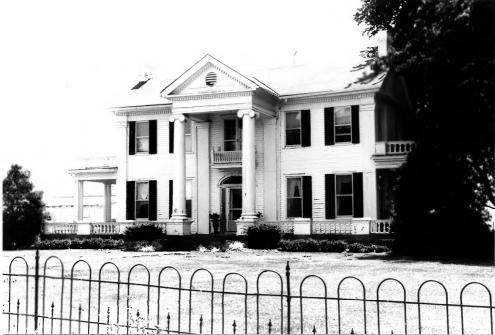

Stiles McDougal House (HD-12) Multiple Resources of Hardin County, KY Photo by: Catherine Harned Date: 1983 Negative: Kentucky Heritage Council

View: South, north facade.

Photo # 1064

Stiles McDougal House (HD-12) Multiple Resources of Hardin County, KY Photo by: Catherine Harned Date: 1983 Negative: Kentucky Heritage Council View: South east, north facade.