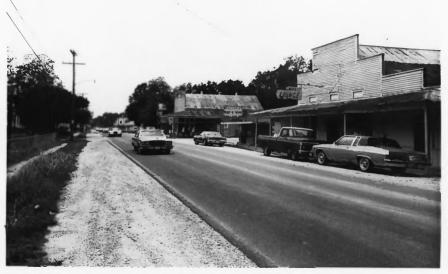

Broussard Multiple Resource Area Lafayette Parish, LA Jonathan Fricker LA State Historic Preservation Office July 1982 Main Street Historic District - Picture #5 Buildings C & D North

Broussard Multiple Resource Area Lafayette Parish, LA Jonathan Fricker LA State Historic Preservation Office July 1982 Main Street Historic District - Picture #6 Building E, Heb city Bak Northwest

Broussard Multiple Resource Area Lafayette Parish, LA Jonathan Fricker LA State Historic Preservation Office July 1982 Main Street Historic District - Picture #7 Buildings A, B, & C Northeast

Broussard Multiple Resource Area Lafavette Parish, LA Jonathan Fricker LA State Historic Preservation Office July 1982 Main Street Historic District - Picture #8 Building A Billeard Anote, Heese North