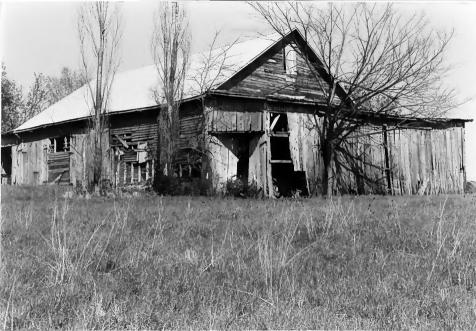

|                            | entucky Heritage Council<br>rankfort, Kentucky 40601 |
|----------------------------|------------------------------------------------------|
| Group Nomination Shell     | ay County MRA                                        |
| Historic Property Name fre | man ty tarm                                          |
| Address 5. Side K4 714     | 1 /2 mi E. of Sulhullo                               |
| Photographer C. Wardian    | Λ                                                    |
| Negative Location KHC      |                                                      |
| View or Elevation wew      | ran 5, showing house with                            |
| slave house and modern     | smokehouse in foreground                             |
| Date Taken 4/86            |                                                      |

--

| Site # /o <sup>4</sup> Kentucky Heritage Council Frankfort, Kentucky 40601 |
|----------------------------------------------------------------------------|
| Group Nomination Shelby County MRA                                         |
| Historic Property Name Froman Fry. Farm                                    |
| Address 5. Sido Ky 714 C/2 mi 4. of Southerly                              |
| Photographer                                                               |
| Negative Location KHC                                                      |
| View or Elevation Slave house from N                                       |
| Date Taken 4/8                                                             |

| Site #                | Kentucky Heritage Council<br>Frankfort, Kentucky 40601 |
|-----------------------|--------------------------------------------------------|
| Group Nomination      | Shelby County MRA                                      |
| Historic Property Nar | ne froman fry farm                                     |
| Address S. side Ky    | 74.1% mi Elof Souttville                               |
| Photographer C. W     |                                                        |
| Negative Location     |                                                        |
| View or Elevation     | Slave house from SW                                    |
| Date Taken 4/80       | 9                                                      |