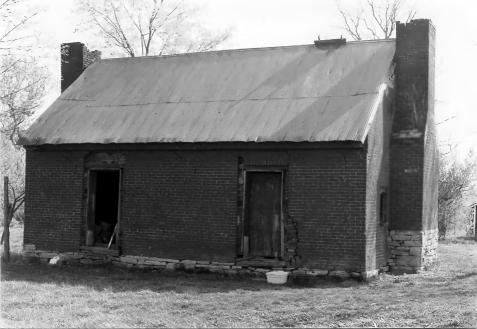

--

| Site # /o <sup>4</sup> Kentucky Heritage Council Frankfort, Kentucky 40601 |
|----------------------------------------------------------------------------|
| Group Nomination Shelby County MRA                                         |
| Historic Property Name Froman Fry. Farm                                    |
| Address 5. Sido Ky 714 C/2 mi 4. of Southerly                              |
| Photographer                                                               |
| Negative Location KHC                                                      |
| View or Elevation Slave house from N                                       |
| Date Taken 4/8                                                             |

| Site #                | Kentucky Heritage Council<br>Frankfort, Kentucky 40601 |
|-----------------------|--------------------------------------------------------|
| Group Nomination      | Shelby County MRA                                      |
| Historic Property Nar | ne froman fry farm                                     |
| Address S. side Ky    | 74.1% mi Elof Souttville                               |
| Photographer C. W     |                                                        |
| Negative Location     |                                                        |
| View or Elevation     | Slave house from SW                                    |
| Date Taken 4/80       | 9                                                      |