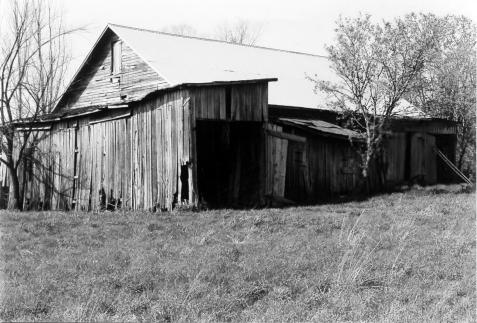

|                             | tucky Heritage Council |
|-----------------------------|------------------------|
| Photo # Fran                | kfort, Kentucky 40601  |
| Group Nomination Shelb      |                        |
| Historic Property Name From | an Fry Farm            |
| Address 5.5120 K4 714.14    | 2 mi Fl. of Southville |
| Photographer C. Washar      | ,                      |
| Negative Location KHC       | <b>(</b> )             |
| View or Elevation /sq + {   | frame barn from SE     |
|                             |                        |
| Date Taken 4 86             |                        |

. . /

| Site # $\frac{184}{9}$ Photo # $\frac{8}{9}$ | Kentucky Heritage Council<br>Frankfort, Kentucky 40601 |
|----------------------------------------------|--------------------------------------------------------|
|                                              | Shelby Gunty MRA                                       |
| Historic Property N                          | lame from an fry farm                                  |
| Address S. Side                              | KY714, 1/2 mile of Southville                          |
| Photographer                                 | C. Washam                                              |
| Negative Location                            | KHC                                                    |
| View or Elevation                            | New wall of barn interior - log                        |
|                                              | + Frame barn                                           |
| Date Taken                                   | 1/86                                                   |