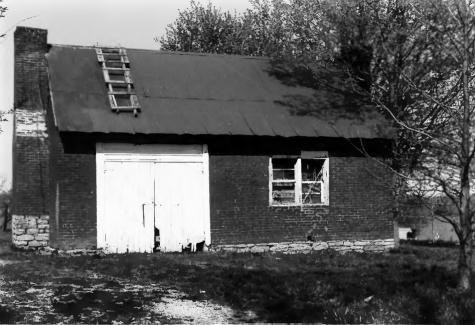

|                             | tucky Heritage Council |
|-----------------------------|------------------------|
| Photo # Fran                | kfort, Kentucky 40601  |
| Group Nomination Shelb      |                        |
| Historic Property Name From | an Fry Farm            |
| Address 5.5120 K4 714.14    | 2 mi Fl. of Southville |
| Photographer C. Washar      | ,                      |
| Negative Location KHC       | <b>(</b> )             |
| View or Elevation /sq + {   | frame barn from SE     |
|                             |                        |
| Date Taken 4 86             |                        |

| Site #/ \( \rightarrow \) Photo #/ \( \rightarrow \) | Kentucky Heritage Council<br>Frankfort, Kentucky 40601 |
|------------------------------------------------------|--------------------------------------------------------|
| Group Nomination                                     | Shelly County MRA                                      |
| Address Solle KY                                     | 714, 1/2 mi E - of Southuitle                          |
| Photographer C. L                                    |                                                        |
| Negative Location                                    | CHC                                                    |
| View or Elevation                                    | view from west of frame barn                           |
| Date Taken 4/86                                      |                                                        |