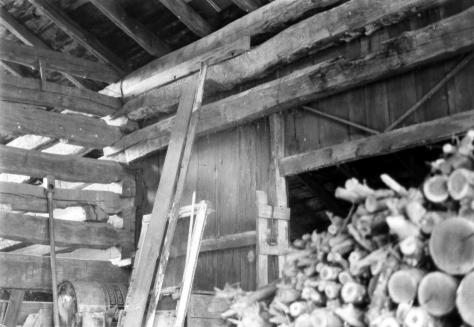

. . /

| Site # $\frac{184}{9}$ Photo # $\frac{8}{9}$ | Kentucky Heritage Council<br>Frankfort, Kentucky 40601 |
|----------------------------------------------|--------------------------------------------------------|
|                                              | Shelby Gunty MRA                                       |
| Historic Property N                          | lame from an fry farm                                  |
| Address S. Side                              | KY714, 1/2 mile of Southville                          |
| Photographer                                 | C. Washam                                              |
| Negative Location                            | KHC                                                    |
| View or Elevation                            | New wall of barn interior - log                        |
|                                              | + Frame barn                                           |
| Date Taken                                   | 1/86                                                   |