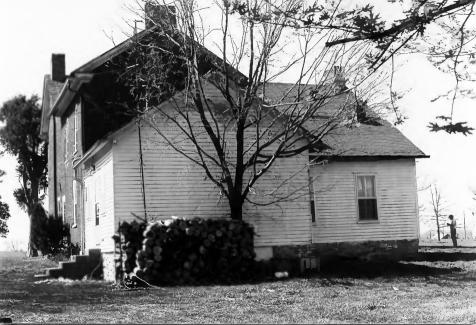

--

| Site # /o <sup>4</sup> Kentucky Heritage Council Frankfort, Kentucky 40601 |
|----------------------------------------------------------------------------|
| Group Nomination Shelby County MRA                                         |
| Historic Property Name Froman Fry. Farm                                    |
| Address 5. Sido Ky 714 C/2 mi 4. of Southerly                              |
| Photographer                                                               |
| Negative Location KHC                                                      |
| View or Elevation Slave house from N                                       |
| Date Taken 4/8                                                             |

| Site #                | Kentucky Heritage Council<br>Frankfort, Kentucky 40601 |
|-----------------------|--------------------------------------------------------|
| Group Nomination      | Shelby County MRA                                      |
| Historic Property Nar | ne froman fry farm                                     |
| Address S. side Ky    | 74.1% mi Elof Souttville                               |
| Photographer C. W     |                                                        |
| Negative Location     |                                                        |
| View or Elevation     | Slave house from SW                                    |
| Date Taken 4/80       | 9                                                      |