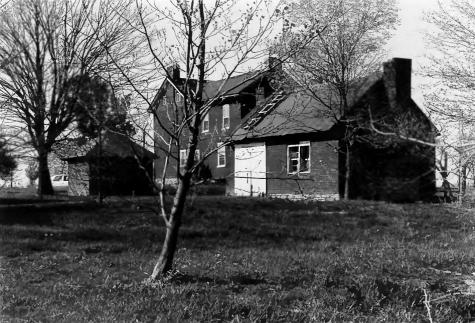

| Site # 104          | Kentucky Heritage Council    |
|---------------------|------------------------------|
| Photo #             | Frankfort, Kentucky 40601    |
| Group Nomination    | Shelby County MRA            |
| Historic Property N | ame Froman fm farm           |
| Address 5, side     | K4 714,1/2 mil E. 4 Settille |
| Photographer        | Washam                       |
| Negative Location   | KHC                          |
| View or Elevation   | view From SE                 |
| Date Taken 4/8      | 6                            |

| Site # 104 Kentucky Heritage Council          |
|-----------------------------------------------|
| Photo # Frankfort, Kentucky 40601             |
| Group Nomination _ shelby County MRA          |
| Historic Property Name from The Tarm          |
| Address 5. Side K4714, 1/2 mi E. of Sottfille |
| Photographer C. Washam                        |
| Negative Location KHC                         |
| View or Elevation View framE                  |
|                                               |
| Date Taken 4/86                               |