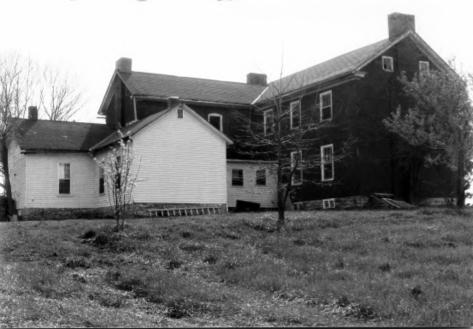

|                            | entucky Heritage Council<br>rankfort, Kentucky 40601 |
|----------------------------|------------------------------------------------------|
| Group Nomination Shell     | ay County MRA                                        |
| Historic Property Name fre | man ty tarm                                          |
| Address 5. Side K4 714     | 1 /2 mi E. of Sulhullo                               |
| Photographer C. Wardian    | Λ                                                    |
| Negative Location KHC      |                                                      |
| View or Elevation wew      | ran 5, showing house with                            |
| slave house and modern     | smokehouse in foreground                             |
| Date Taken 4/86            |                                                      |