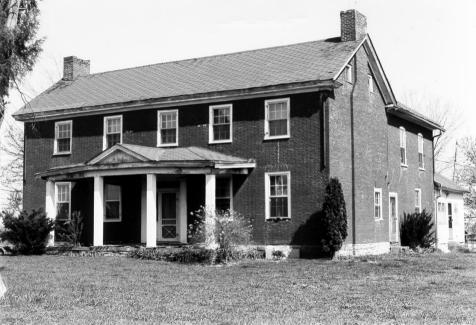

| Site # Photo #         | Kentucky Heritage Council<br>Frankfort, Kentucky 40601 |
|------------------------|--------------------------------------------------------|
| Group Nomination       | Shelly County MRA                                      |
| Historic Property Name | e Franan For Farm                                      |
| Address 5.51de Ky      | 714, 1/2 mil E. of Suthville                           |
| Photographer           | . 0                                                    |
| Negative Location      | CHC                                                    |
| View or Elevation yie  | es from W                                              |
|                        | `                                                      |
| Date Taken 4/86        | ¥                                                      |