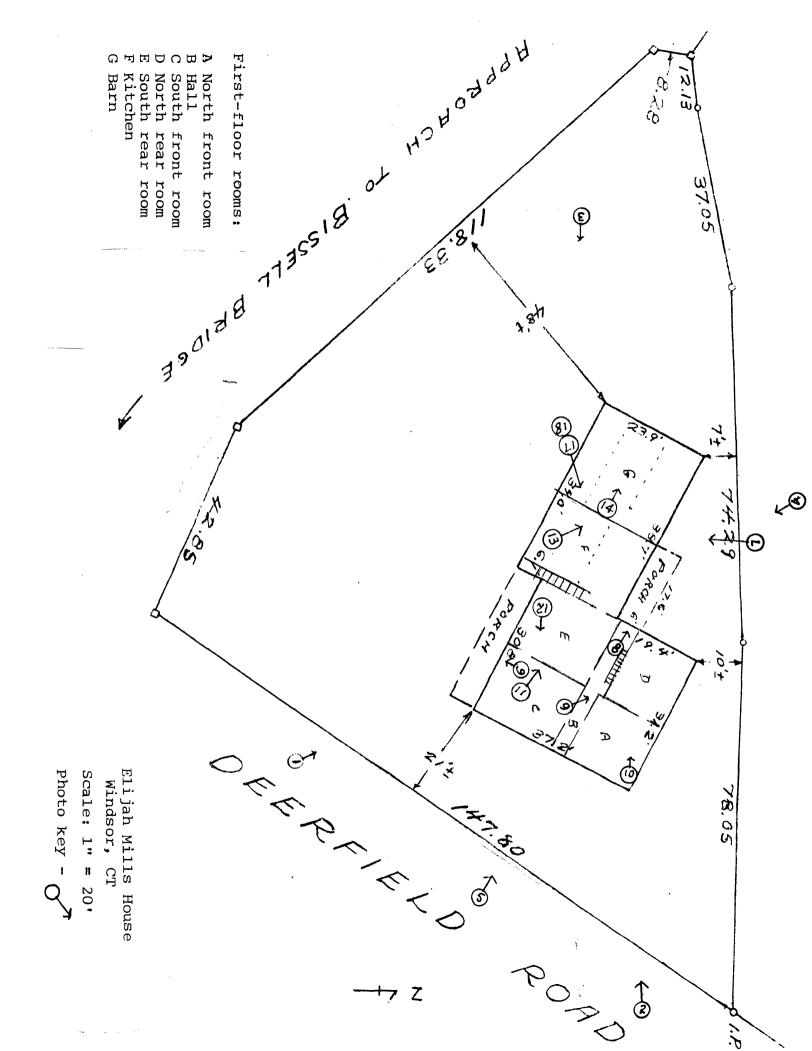

#### Describe the present and original (if known) physical appearance Overview

Built in 1822, the Elijah Mills House is a  $2\frac{1}{2}$ -story, Federal, brick, gable-roofed structure located in the village of Wilson in the southeastern corner of the Town of Windsor. The house faces east on Deerfield Road at the north-western corner of Deerfield Road and the approach road to the Bissell Bridge over the Connecticut River (see site plan) in a largely residential neighborhood that has some industry.

#### Exterior

The house consists of a 31' x 37' main block and a rear ell at the southwest corner. (Photographs 1-4) The front elevation is laid up in Flemish bond, the others in common. The front entrance has a paneled door with narrow molded surround under a modest leaded fanlight. The 12-over-12 windows, regularly spaced, have chiseled stone sills, painted white, and rowlock lintels. The scars of a full-width front porch which was removed in 1978 (Photograph 5) and the gable roof of an earlier portico are on the facade.

The ell was built in several parts in the 19th century. The original gable-roofed section, the kitchen, is 1½ stories high, about 17 feet square and of frame construction. It was enlarged six feet to the south by the addition of a flat-roofed section with two 6-over-6 windows, on brick foundations, that extends the side porch of the main block toward the rear. (Photograph 3) Separately, the ell was increased in length by 21 feet, creating an attached barn. (Photographs 4 and 7) The barn section has two windows on the south, two on the west (one of them enlarged to a loading door) and one on the north. On the south this section is extended under a shed roof over the barn doors.

#### Interior

The front door of the house opens to a full-length central hall. The paneled back door is identical to the front except that its fanlight has wooden radial muntins while the front fanlight is leaded. The back door has latch only, no doorknob. (Photograph 8) The south wall of the hall, 11 inches thick, is a brick bearing wall, while the north wall,  $5\frac{1}{2}$  inches thick, is of stud construction. At the mid point of the hall there is an arch; beyond the arch the hall widens to the north, where the stairway rises to the second floor.