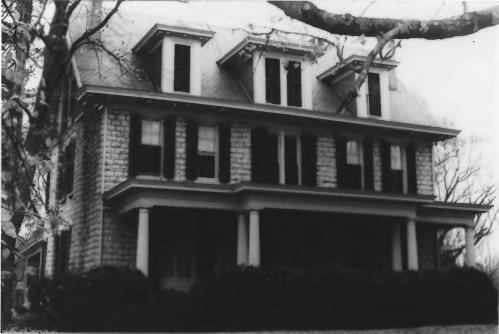

View: Northwest, of east facade

Photo#:2 of 9

William Martin House(WM-805), Seward Rd Williamson County Multiple Resource Area Williamson County, TN Date: July, 1987 Photo by: Thomason and Associates

Neg: TN Historical Commission
Nashville, TN
View: Northwest, of south and east facades

Photo #: 3 of 9

William Martin House(WM-805), Seward Rd Williamson County Multiple Resource Area Williamson County, TN Date: July, 1987 Photo by: Thomason and Associates

Neg: TN Historical Commission Nashville, TN View: North, of south facade