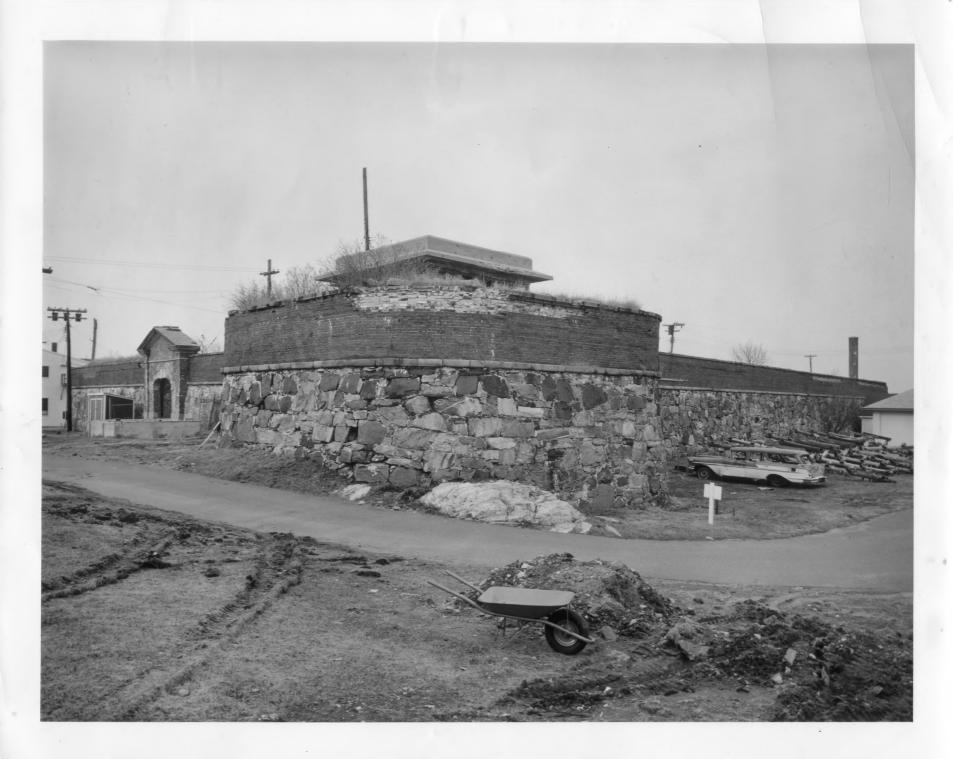

RECEIVED

|                                                  |                                                                                                                                  |                           | MAS MAN                  |  |  |  |  |
|--------------------------------------------------|----------------------------------------------------------------------------------------------------------------------------------|---------------------------|--------------------------|--|--|--|--|
| UNITED STATES DEPARTM<br>NATIONAL PAR            |                                                                                                                                  | STATE New Hampshire       | a'                       |  |  |  |  |
| NATIONAL REGISTER O                              | F HISTORIC PLACES                                                                                                                | COUNTY                    |                          |  |  |  |  |
| PROPERTY PHOTOGR                                 | RAPH FORM                                                                                                                        | Rockingham FOR NPS USE OF | NLY                      |  |  |  |  |
| (Type all entries - attach to or                 | enclose with photograph)                                                                                                         | ENTRY NUMBER              | DATE                     |  |  |  |  |
| 2. LOCATION  STREET AND NUMBER:                  | COMMON: Fort Constitution (Fort William and Mary Site) AND/OR HISTORIC: Castle William and Mary (Fort William and Mary) LOCATION |                           |                          |  |  |  |  |
| Walbach Street                                   |                                                                                                                                  |                           |                          |  |  |  |  |
| New Castle                                       | CODE COUNTY:                                                                                                                     |                           |                          |  |  |  |  |
| New Hampshire 3. PHOTO REFERENCE                 |                                                                                                                                  | Rockingham                | 015                      |  |  |  |  |
| - PHOTO CREDIT: Douglas Armsd                    | en                                                                                                                               |                           |                          |  |  |  |  |
| DATE OF PHOTO: March 28, 196  NEGATIVE FILED AT: |                                                                                                                                  | [9]                       | 10/                      |  |  |  |  |
| Douglas Armsd 4 IDENTIFICATION                   | en, Kittery Point, M                                                                                                             | $\mathcal{A}$             | EÎVED (                  |  |  |  |  |
| Front and right side of                          | bastion facing south                                                                                                             | west ANATI                | 2 2 19 <b>73</b><br>ONAL |  |  |  |  |
| Taken from a position fac                        | cing northeast<br>2 of 2 A                                                                                                       | A REGI                    | STER                     |  |  |  |  |
|                                                  |                                                                                                                                  |                           | PO 921-737               |  |  |  |  |