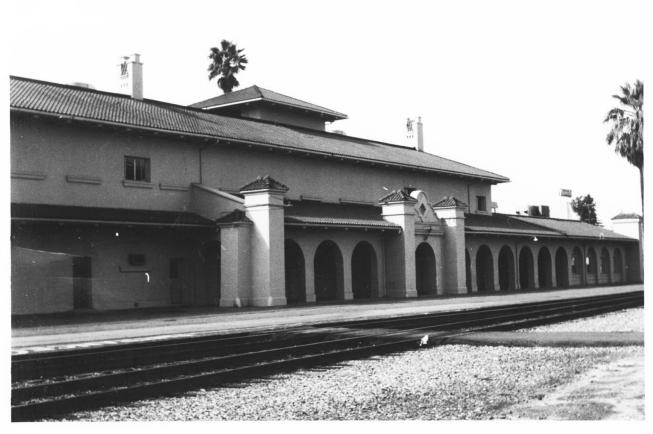

# PAOPERTY OF THE NATIONAL REGISTER

Santa Fe Passenger Depot
Fresno, California Fresno Co. AUG 30 1976
Dianne E. Seeger, photographer
Taken February, 1976
Negative at 7160 W.Kearney Blvd., Fresno 93706
East side of depot facing railroad tracks
Photograph #2