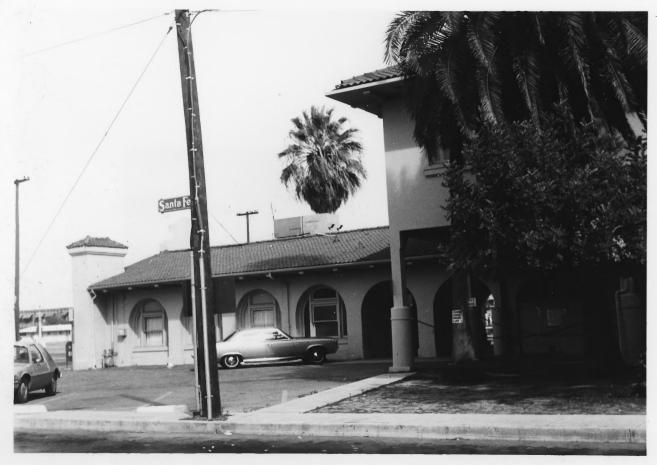

## PROPERTY OF THE NATIONAL REGISTER

Santa Fe Passenger Depot
Fresno, California Fresno Co.
Dianne E. Seeger, photographer
Taken February 1976
Negative at 7160 W.Kearney Blvd., Fresno 93706
South side of depot
Photograph #4

NOV 7 1976