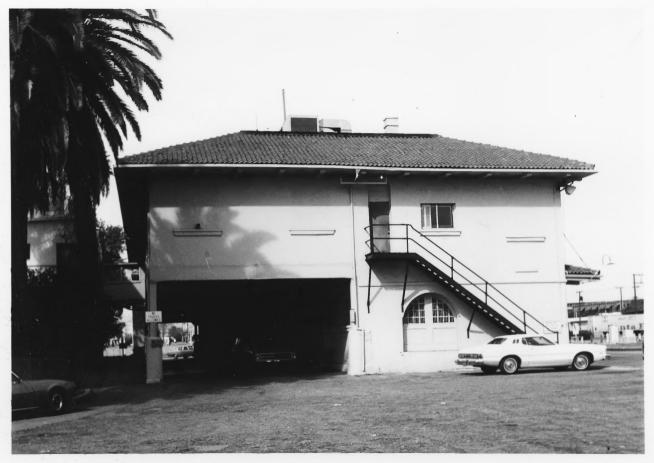

#### PROPERTY OF THE NATIONAL REGISTER

Santa Fe Passenger Depot
Fresno, California Fesso AUG 30 1976
Dianne E. Seeger, photographer
Taken February 1976
Negative at 7160 W.Kearney Blvd., Fresno, 93706
West side of depot and carriage drive on
Santa Fe Street
Photograph #5

NOV 7 1976