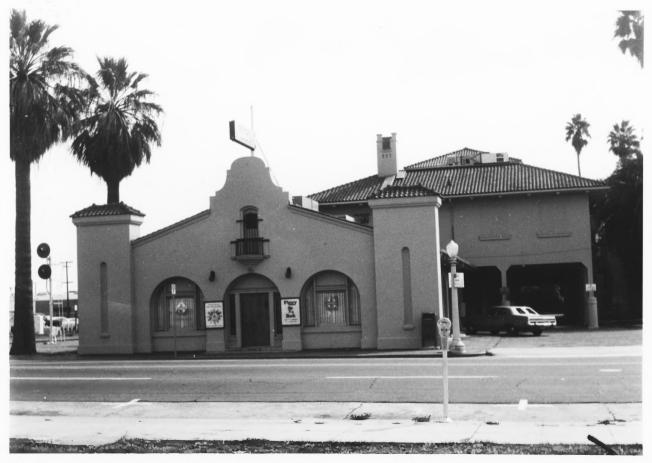

#### PROPERTY OF THE NATIONAL REGISTER

Santa Fe Passenger Depot
Fresno, California Fesso AUG 30 1976
Dianne E. Seeger, photographer
Taken February 1976
Negative at 7160 W.Kearney Blvd., Fresno, 93706
West side of depot and carriage drive on
Santa Fe Street
Photograph #5