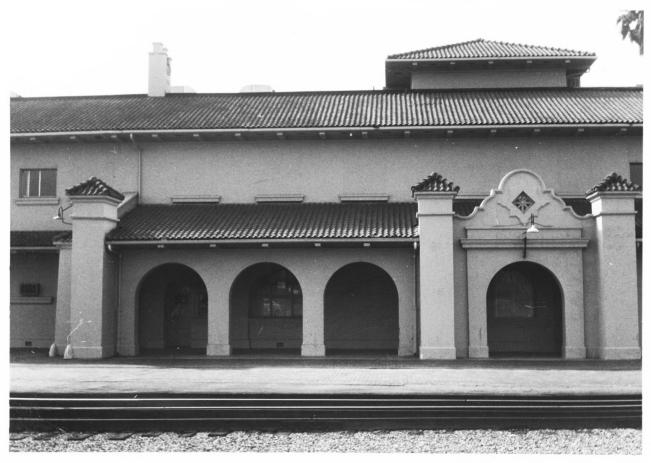

### PROPERTY OF THE NATIONAL REGISTER

Santa Fe Passenger Depot
Fresno, California Fresno Co
Dianne E. Seeger, photographer
February, 1976
Negative at 7160 W.Kearney Blvd., Fresno 93706
Architectural detail at closer range of east
side of depot
Photograph #3