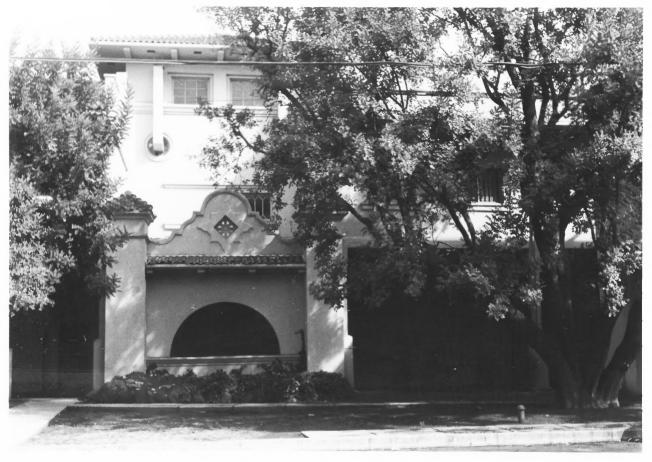

#### PROPERTY OF THE NATIONAL REGISTER

Santa Fe Passenger Depot
Fresno, California France CAUG 30 1976
Dianne E. Seeger, photographer
Taken February 1976
Negative at 7160 W.Kearney Blvd., Fresno, 93706
View of a portion of west side of depot
Photograph #6

NOV 7 1976