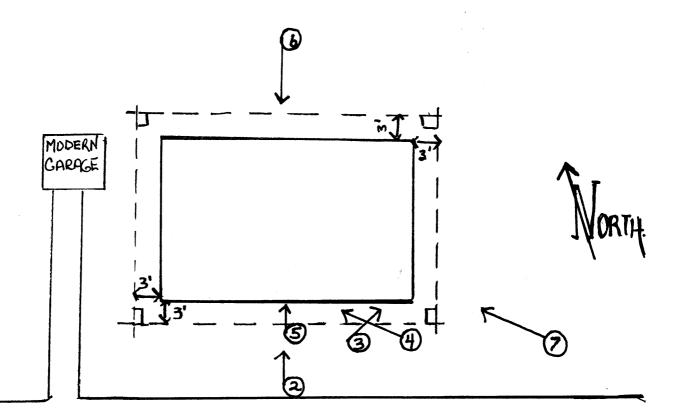

## **10. Geographical Data**

Acreage of nominated property <u>@ 1/5 of an acre</u> Quadrangle name <u>Mandeville</u>

Quadrangle scale 1:24000

#### В A 1,5 7 8 2 2 0 0 313 611 140 Easting Easting Zone Northing Zone Northing С D Ε F G H

Verbal boundary description and justification

See sketch map.

**UTM** References

| state N/                                                                                                                | Α                                                                                                                                                             | code                                                                                                                 | <b>P</b>                                                                                             | county                                                                            |                                             |                              | code                                              | )                        |
|-------------------------------------------------------------------------------------------------------------------------|---------------------------------------------------------------------------------------------------------------------------------------------------------------|----------------------------------------------------------------------------------------------------------------------|------------------------------------------------------------------------------------------------------|-----------------------------------------------------------------------------------|---------------------------------------------|------------------------------|---------------------------------------------------|--------------------------|
| state                                                                                                                   |                                                                                                                                                               | code                                                                                                                 | 9                                                                                                    | county                                                                            |                                             |                              | code                                              | •                        |
| 11. F                                                                                                                   | orm Pr                                                                                                                                                        | epared I                                                                                                             | Ву                                                                                                   |                                                                                   |                                             |                              |                                                   |                          |
| name/title                                                                                                              |                                                                                                                                                               | Register staff<br>of Historic Pr                                                                                     |                                                                                                      | on                                                                                | ······································      | Assisted                     | l by owners                                       | s (Item 4)               |
| organization                                                                                                            | State of                                                                                                                                                      | ouisiana                                                                                                             |                                                                                                      |                                                                                   | date                                        | Februa                       | ry 1983                                           |                          |
| street & num                                                                                                            | ber P.O.                                                                                                                                                      | Box 44247                                                                                                            |                                                                                                      |                                                                                   | telepho                                     | ne (504                      | ) 342-6682                                        | 2                        |
| city or town                                                                                                            | Baton                                                                                                                                                         | Rouge                                                                                                                |                                                                                                      |                                                                                   | state                                       | LA 7                         | 0804                                              |                          |
| The evaluated                                                                                                           | d significance o<br>national<br>nated State Hist                                                                                                              | storic P<br>of this property wit<br>state<br>coric Preservation                                                      | thin the state $\underline{X}$<br>Officer for th                                                     | is:<br>local<br>e National                                                        | Historic Pr                                 | eservation                   | Act of 1966 (P                                    | Public Law 89            |
| The evaluated<br>As the desigr<br>665), I hereby                                                                        | d significance o<br>national<br>nated State Hist<br>nominate this                                                                                             | of this property wit                                                                                                 | hin the state<br>X<br>Officer for th<br>sion in the Na                                               | is:<br>local<br>e National<br>ational Reg                                         | Historic Pr<br>lister and c                 | eservation                   | Act of 1966 (P                                    | Public Law 89            |
| The evaluated<br>As the design<br>665), I hereby<br>according to                                                        | d significance o<br>national<br>nated State Hist<br>nominate this<br>the criteria and                                                                         | of this property wit<br>state<br>coric Preservation<br>property for inclus                                           | thin the state<br>X<br>Officer for th<br>sion in the Na<br>orth by the Na                            | is:<br>local<br>e National<br>ational Reg<br>ational Par                          | Historic Pr<br>jister and c<br>rk Service.  | eservation                   | Act of 1966 (P                                    | Public Law 89            |
| The evaluated<br>As the desigr<br>665), I hereby<br>according to<br>State Historic                                      | d significance of<br>national<br>nated State Hist<br>nominate this<br>the criteria and<br>c Preservation (                                                    | of this property wit<br>state<br>coric Preservation<br>property for inclus<br>procedures set fo                      | officer for the state<br>X<br>Officer for the<br>sion in the Na<br>orth by the Na<br>Robert B        | is:<br>local<br>e National<br>ational Reg<br>ational Par                          | Historic Pr<br>jister and c<br>rk Service.  | eservation                   | Act of 1966 (P<br>has been eva                    | Public Law 89<br>Iluated |
| The evaluated<br>As the design<br>665), I hereby<br>according to<br>State Historic<br>title St<br>For NPS (             | d significance of<br>national<br>hated State Histor<br>nominate this<br>the criteria and<br>Preservation (<br>tate Histor<br>use only                         | of this property wit<br>state<br>coric Preservation<br>property for inclus<br>procedures set fo<br>Officer signature | officer for the<br>sion in the Na<br>orth by the Na<br>Robert B<br>on Officer                        | is:<br>local<br>e National<br>ational Reg<br>ational Par<br>2000<br>. DeBlie<br>r | Historic Pr<br>pister and co<br>rk Service. | eservation<br>ertify that it | Act of 1966 (P<br>has been eva                    | Public Law 89<br>Iluated |
| The evaluated<br>As the design<br>665), I hereby<br>according to<br>State Historic<br>title St<br>For NPS to<br>I hereb | d significance of<br>national<br>nated State Histor<br>nominate this<br>the criteria and<br>c Preservation of<br>tate Histor<br>use only<br>y certify that th | of this property wit<br>                                                                                             | thin the state<br>X<br>Officer for the<br>sion in the Na<br>orth by the Na<br>Robert B<br>on Officer | is:<br>local<br>e National<br>ational Reg<br>ational Par<br>2000<br>. DeBlie<br>r | Historic Pr<br>pister and co<br>rk Service. | eservation<br>ertify that it | Act of 1966 (P<br>has been eva<br>cec<br>March 3, | Public Law 89<br>Iluated |
| The evaluated<br>As the design<br>665), I hereby<br>according to<br>State Historic<br>title St<br>For NPS to<br>I hereb | d significance of<br>national<br>hated State Histor<br>nominate this<br>the criteria and<br>Preservation (<br>tate Histor<br>use only                         | of this property wit<br>                                                                                             | thin the state<br>X<br>Officer for the<br>sion in the Na<br>orth by the Na<br>Robert B<br>on Officer | is:<br>local<br>e National<br>ational Reg<br>ational Par<br>2000<br>. DeBlie<br>r | Historic Pr<br>pister and co<br>rk Service. | eservation<br>ertify that it | Act of 1966 (P<br>has been eva                    | Public Law 89<br>Iluated |

Mrs. Bob Hanisee 2627 Lakeshore Drive Mandeville, LA 70448 (504) 626-3328

Boundaries are drawn 3 feet from the exterior walls of the House to exclude them code on Qaroge and extend Recognition Only to the house itself. Site Boundaries are parallel to Bldg facades, Distances as shown.