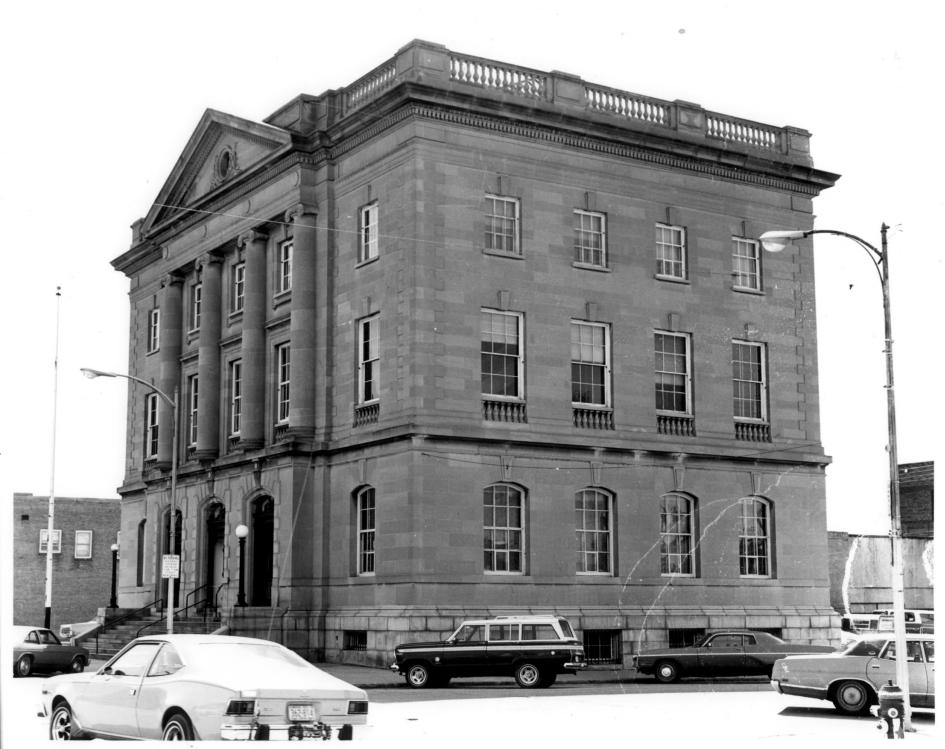

Ramsey County

Photo credit: Glen I. Jorde Date of photo: December, 1977

Location of negative: Lake Region Heritage Center, Inc.

Devils Lake, North Dakota 58301

View from northeast towards southwest showing principle facade (north elevation) and east elevation.

View from northeast to southeast showing principle facade (north\_elevation) and east elevation.

Photo of

RAMSEY County

Photo credit: Glen I. Jorde

Date of photo: May, 1978

Location of negative: Lake Region Heritage Center, Inc.