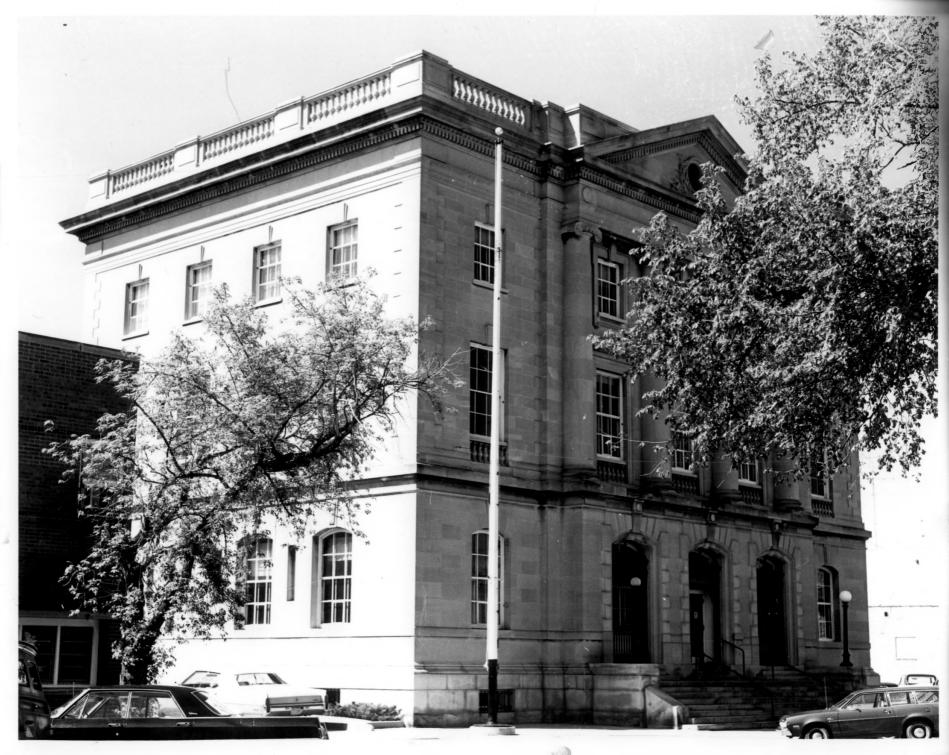

Devils Lake, North Dakota 58301

View from northwest to southeast showing principle facade (north elevation) and west elevation.

Photo of

MAY 3 1 1978

Photo credit: Glen I. Jorde Date of photo: May, 1978

Location of negative: Lake Region Heritage Center, Inc.
Devils Lake, North Dakota 58301

View from southeast to northwest showing east elevation and south elevation (rear facade).

Photo To (1

MAY 3 1 1978

JUN 22 1978

U.S. Post office 9 Count House Ramsey County, ND. 11 411