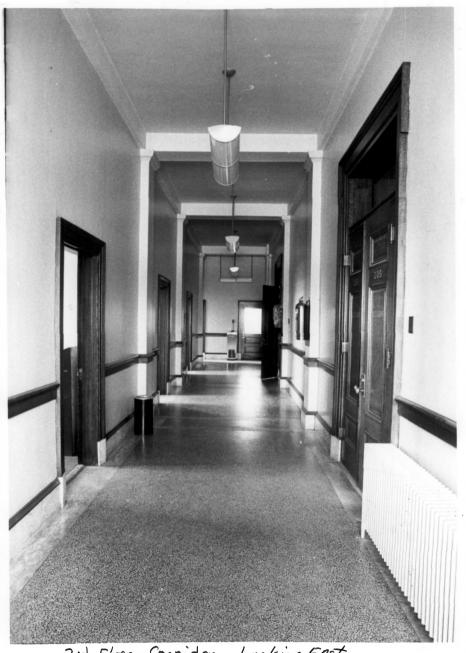

Photo 3 of SII

2Nd Floor-Cornidon - Looking EAST

Ramsey Courty

Photo credit: Gren I. Jorde Date of photo: December, 1977

Location of negative: Lake Region Heritage Center, Inc.
Devils Lake, North Dakota 58301

View from west towards east showing second floor corridor - courtroom doors are to the right, south.

Photo of

Ramsey County

Photo credit: GTen I. Jorde

Date of photo: December, 1977

Location of negative: Lake Region Heritage Center, Inc. Devils Lake, North Dakota 58301