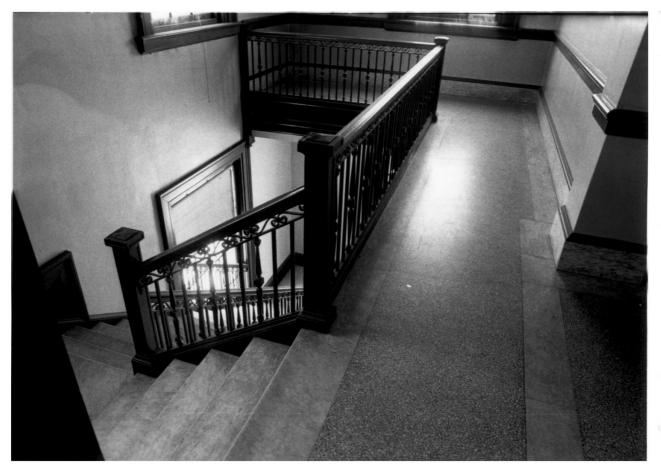

Location of negative: Lake Region Heritage Center, Inc. Devils Lake, North Dakota 58301

View from south to north showing stairway at the third floor.

Photo 6 of \$11

Romsey Cowky Photo credit: Glen I. Jorde