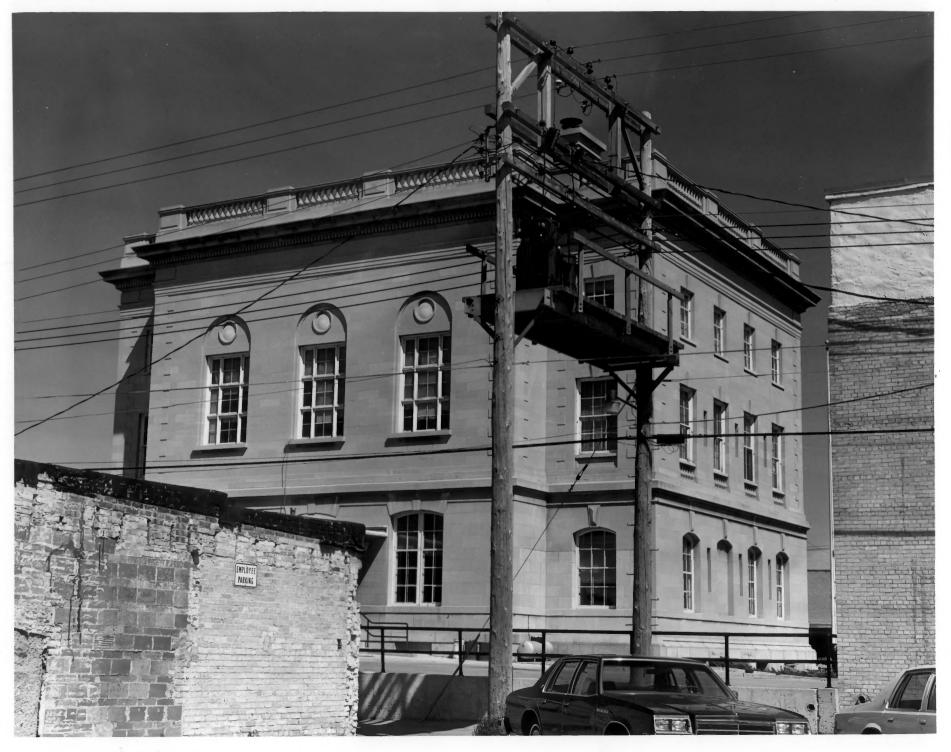

Date of photo: May, 1978

Location of negative: Lake Region Heritage Center, Inc.

Devils Lake, North Dakota 58301

View from southwest to northeast showing east elevation and south elevation (rear facade).

View from southeast to northwest showing east elevation and south elevation (rear facade).

Photo To (1

MAY 3 1 1978

JUN 22 1978

U.S. Post office 9 Count House Ramsey County, ND. 11 411