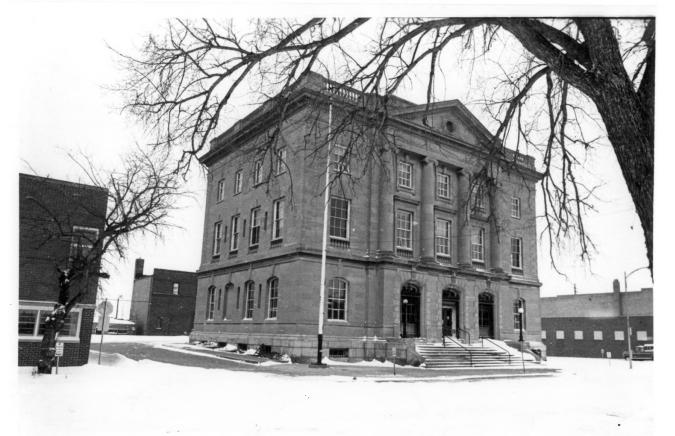

Ramsey County

Photo credit: Glen I. Jorde Date of photo: December, 1977

Location of negative: Lake Region Heritage Center, Inc.

Devils Lake, North Dakota 58301

View from northeast towards southwest showing principle facade (north elevation) and east elevation.