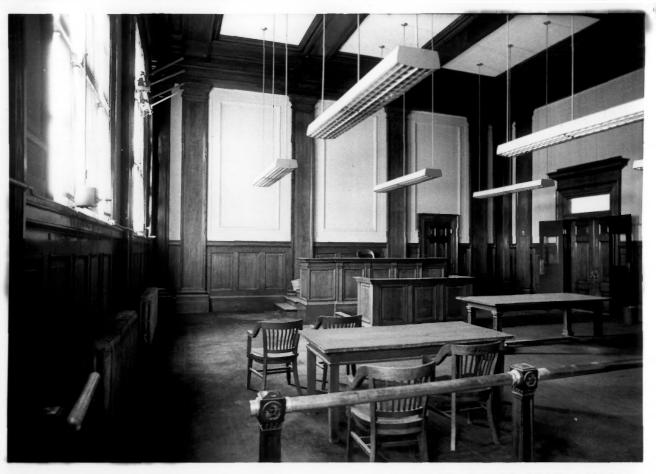

View from east southeast towards west northwest showing west wall and parts of south (left) and north (right) walls of courtroom - second and third stories.

Photo 5 of 🕏 👢

RAMSEY COUNTY

Photo credit: Glen I. Jorde Date of photo: December, 1977