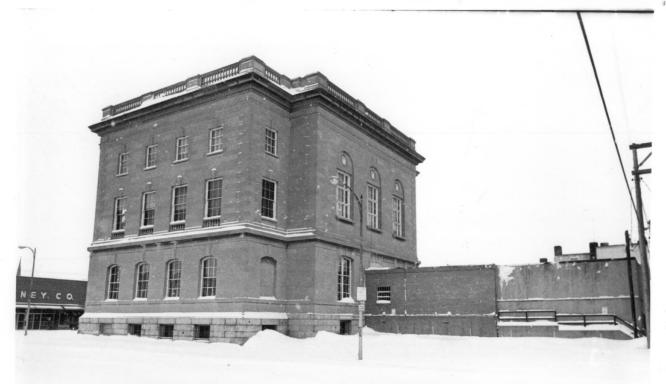

Photo 1 of # 11

Ramsey County
Photo credit: Glen I. Jorde Date of photo: December, 1977

Location of negative: Lake Region Heritage Center, Inc.

Devils Lake, North Dakota 58301

View from southwest towards northeast showing south and west elevations.