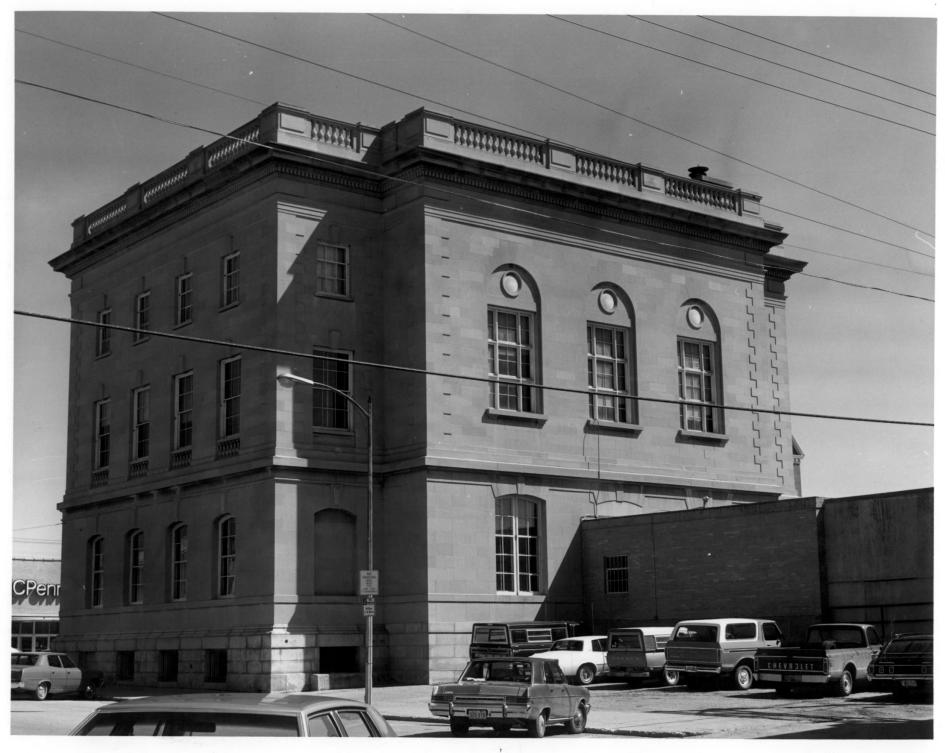

Date of photo: May, 1978

Location of negative: Lake Region Heritage Center, Inc.

Devils Lake, North Dakota 58301

View from southwest to northeast showing east elevation and south elevation (rear facade).

Photo 2 of

MAY 3 1 1978

JUN 2 2 1978

Ramsey County

Photo credit: Glen I. Jorde

Date of photo: May, 1978

Location of negative: Lake Region Heritage Center, Inc.

Devils Lake, North Dakota 58301

View from northeast to southeast showing principle facade (north\_elevation) and east elevation.

Photo of

RAMSEY County

Photo credit: Glen I. Jorde

Date of photo: May, 1978

Location of negative: Lake Region Heritage Center, Inc.