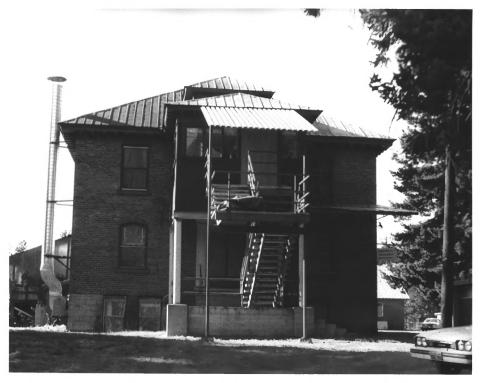

Cle Elum/Roslyn Beneficial Association Hospital Kittitas ca SEP Cle Elum, Washington David Wheeler October, 1979 Office of Archaeology and Historic 1980 Preservation, Olympia, WA UEC Main entry, east elevation