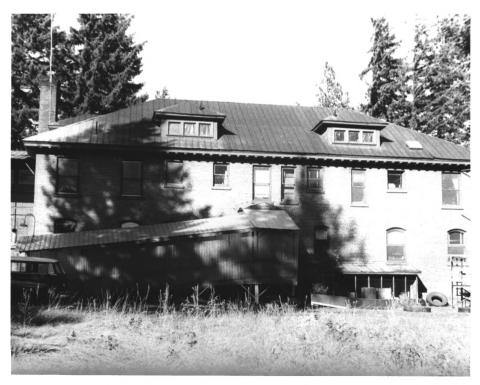

Cle Elum/Roslyn Beneficial Association Hospital Kittilas CD. Cle Elum, Washington David Wheeler
October, 1979 → UCTODER, 1979 DEC 3 1980

○ Office of Archaeology and Historic Preservation, Olympia, WA Southwest corner, operating room wing at rear