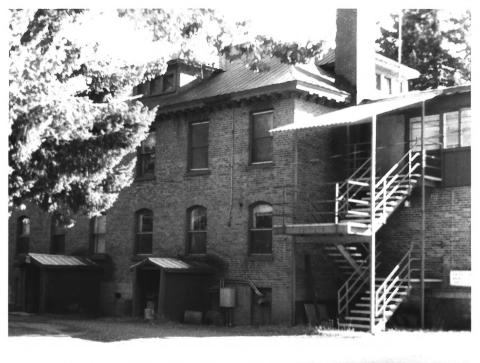

Cle Elum/Roslyn Beneficial Association Hospital Kittilas CD. Cle Elum, Washington David Wheeler
October, 1979 → UCTODER, 1979 DEC 3 1980

○ Office of Archaeology and Historic Preservation, Olympia, WA Southwest corner, operating room wing at rear