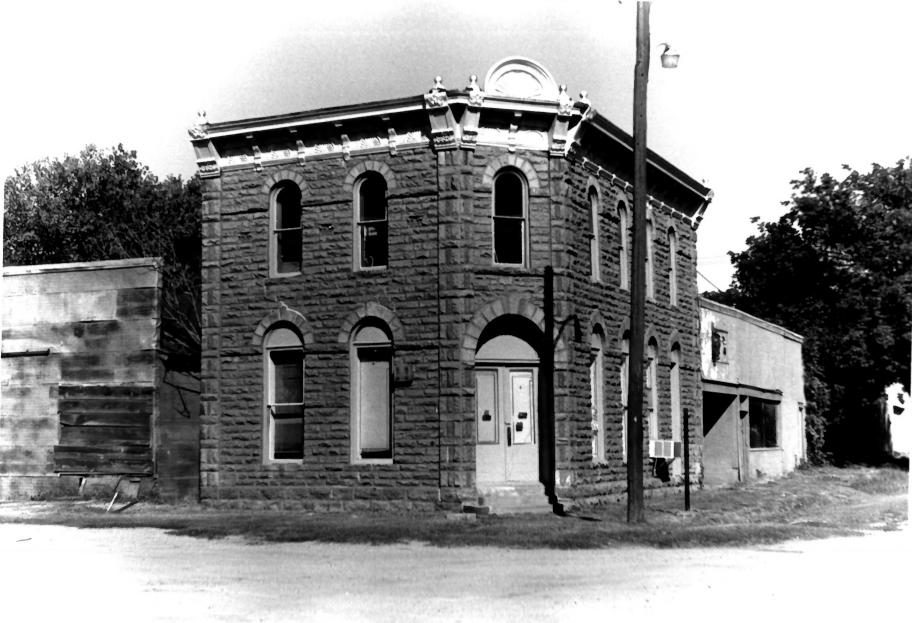

Oklahoma State Bank Building Mulhall, Oklahoma Claudia Ahmad October, 1983 Department of Geography Oklahoma State University Entrance, east side, and south side: Facing northwest

Oklahoma State Bank Building Mulhall, Oklahoma Claudia Ahmad October, 1983 Department of Geography Oklahoma State University Entrance, south side and east side Facing north/northeast No. 2