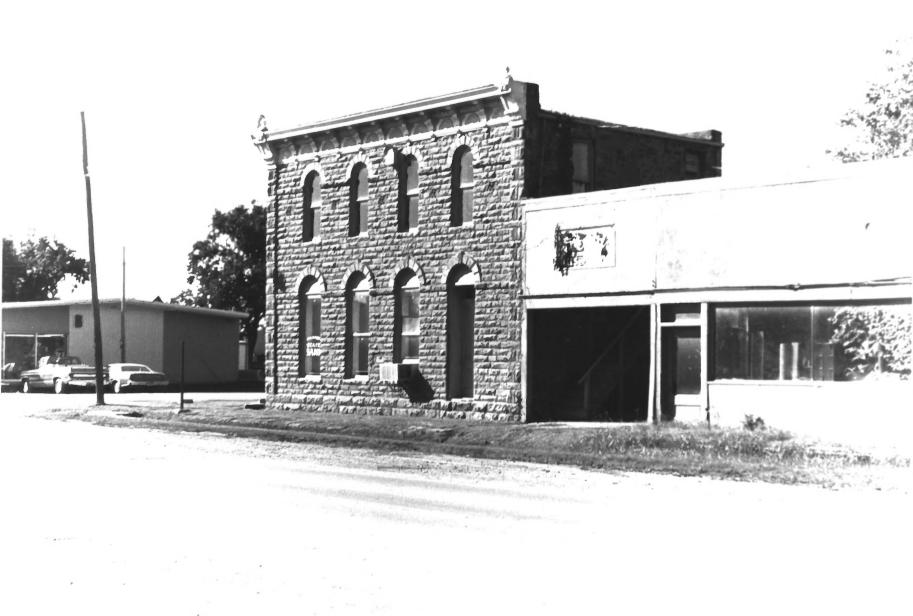

Oklahoma State Bank Building Mulhall, Oklahoma Claudia Ahmad October 1983 Department of Geography Oklahoma State University East side and rear-Environmental context Facing southwest No. 5