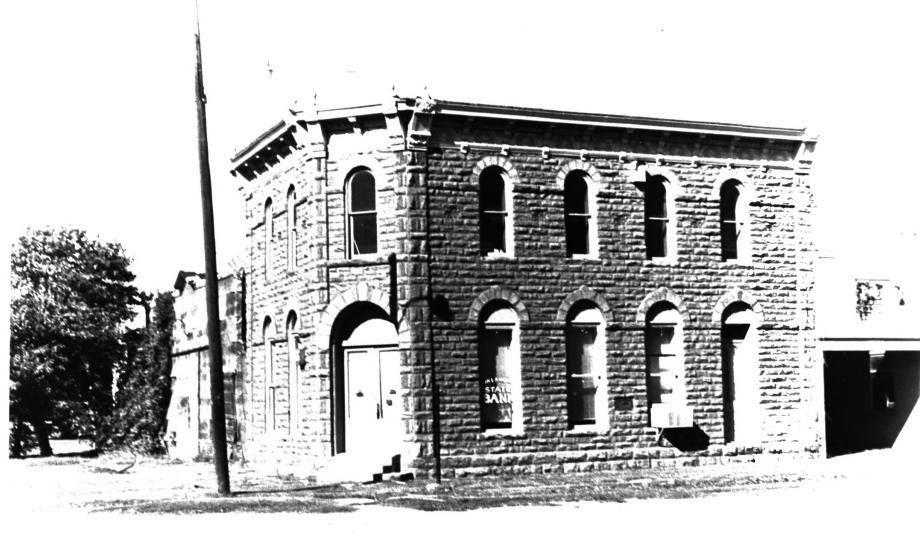

Oklahoma State Bank Building Mulhall, Oklahoma Claudia Ahmad October, 1983 Department of Geography Oklahoma State University Entrance, east side, and south side: Facing northwest

Oklahoma State Bank Building Mulhall, Oklahoma Claudia Ahmad October, 1983 Department of Geography Oklahoma State University Entrance, south side and east side Facing north/northeast No. 2