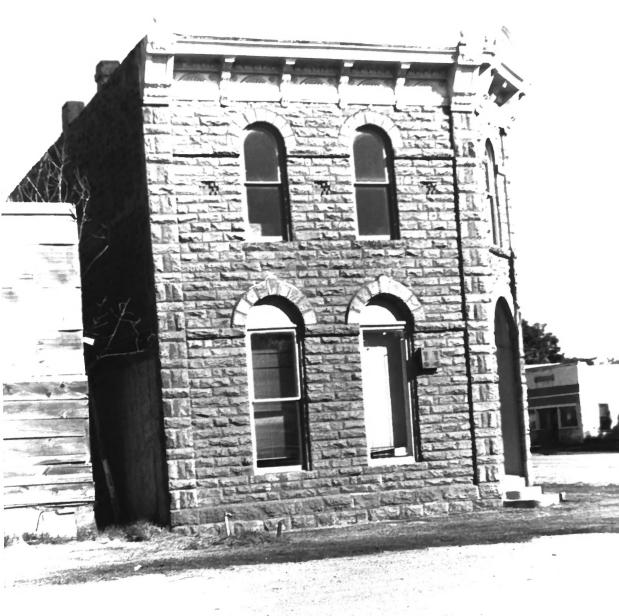

Oklahoma State Bank Building Mulhall, Oklahoma Claudia Ahmad October, 1983 Department of Geography Oklahoma State University East side, facing west No. 3

Oklahoma State Bank Building Mulhall, Oklahoma Claudia Ahmad October, 1983 Department of Geography Oklahoma State University Southside and west side Facing north/northeast No. 4