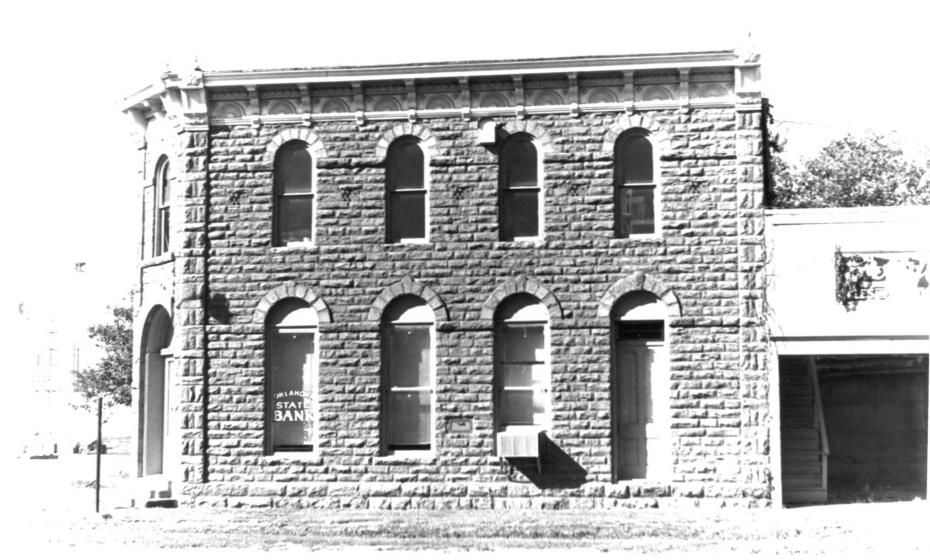

Oklahoma State Bank Building Mulhall, Oklahoma Claudia Ahmad October, 1983 Department of Geography Oklahoma State University East side, facing west No. 3

Oklahoma State Bank Building Mulhall, Oklahoma Claudia Ahmad October, 1983 Department of Geography Oklahoma State University Southside and west side Facing north/northeast No. 4