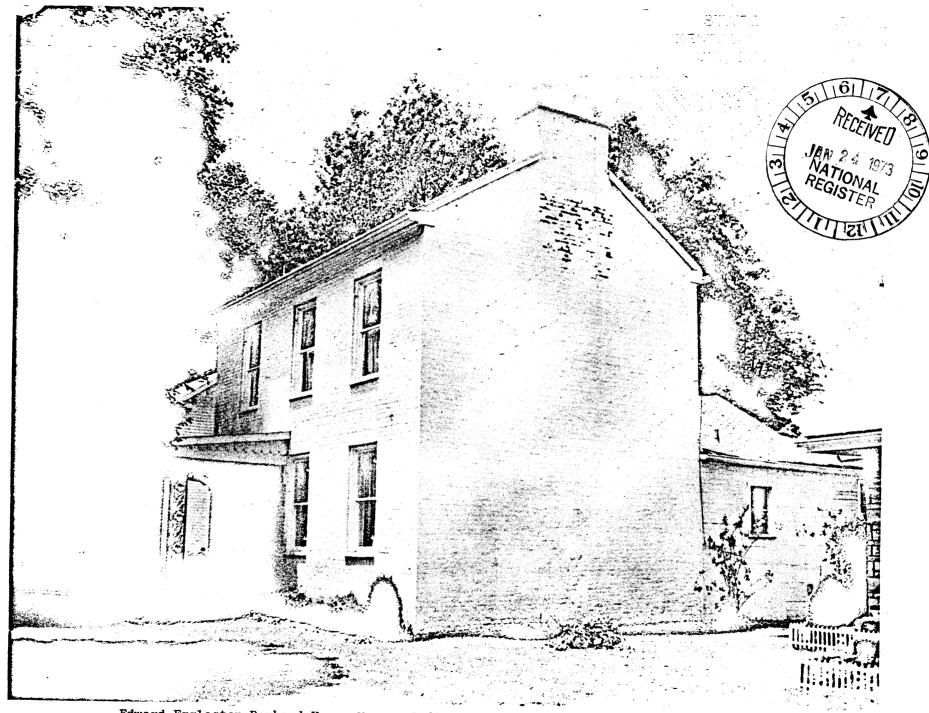

The Eggleston Home is a modestly-proportioned, rectangular two-story house with a low story-and-a-half ell extending to the rear. Its brick walls, now painted a cream color, are laid in common bond. Although extensively altered and lacking its original small-paned window sashing, the dwelling in scale and character is very typical of the early nineteenth-century residences which still survive in Vevay and other small towns along the Ohio River.

Three bays wide, the main bloc of the house contains one large chamber on each floor, opening off a hallway on the west side. The original covered stoop sheltering the front door was replaced some years ago by the present nondescript concrete porch with wrought-iron posts. The doorway itself, topped by a rectangular transom, is also of a much later date than the fabric of the house. From the left side of the entrance hall, a simple Federal-style stairway with slender newels and uncarved spindles, rises to a landing at the rear of the hall, thence in a short reverse flight to the second floor. The paneled rear doorway beneath the stairs, as well as the below-stairs closet, are obviously of the early nineteenth century.

To the right of the hallway lies the parlor, where the only vestiges of the original woodwork are the two built-in cupboards, with paneled doors, flanking the fireplace which is itself a heavy brick addition of the 1920's or 1930's. The rear part of the house has been even moore extensively altered, with a frame addition built in the angle between the ell and the front portion, making the lower floor almost square in plan. A long dining-room extends across the back of the house, connected to the living room by a wide doorway of relatively recent vintage, and to the hallway by an original opening. A modern kitchen eccupies the rest of the frame addition. The rear part of the brick ell, believed to have once contained the kitchen, now serves as a family room.

Upstairs, the master bedroom over the living room contains remnants of a chair rail concealed in the later cupboards at either side of the fireplace, framed by an austere Greek Revival-style mantelpiece. A small chamber at the end of the upstairs hall, above the front door, has been converted into a bath.

From the stair landing, a low doorway provides access to half-story above the ell, with its sloping ceilings. Included, it is now one large bedroom. A pair of nearly floor, level square windows at the end of the room, plus another at the west side, light the chamber. According to George Cary Acc