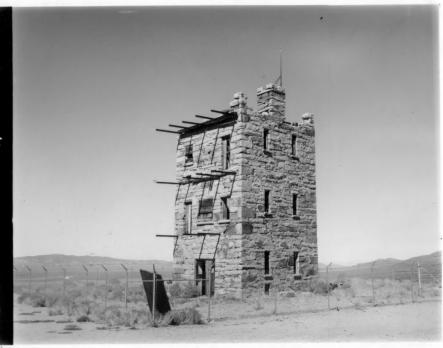

CODE 015

3. PHOTO REFERENCE Z

STATE:

PHOTO CREDIT: USDA Soil Conservation Service

DATE OF PHOTO:

10-1-70 NEGATIVE FILED AT: Central Nev. Resource Conserv. & Dvlp. Proj. Office

4. IDENTIFICATION

DESCRIBE VIEW, DIRECTION, ETC. Photo A-1189- 13 Stokes Castle

P. O. Box 57 Austin Nevada 89310

Constructed in 1897 by Anson Phelps of hand hewn native ide of Austin, overlooking the granite. Located on the west As Reese River Valley.

NATIONAL