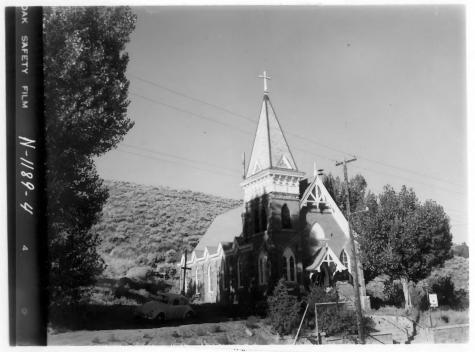

| (2)P           |                          |                                               | 17/           | 111,32,000  | 3 11/2                         |
|----------------|--------------------------|-----------------------------------------------|---------------|-------------|--------------------------------|
| . NAME         |                          |                                               |               |             |                                |
| соммон: А      | ustin Historic D         | istrict                                       |               |             |                                |
| AND/OR HISTO   | RIC:                     |                                               |               |             | ****************************** |
| LOCATION       |                          |                                               | -             |             |                                |
| STREET AND     | IUMBER:                  |                                               |               |             |                                |
|                |                          |                                               |               |             |                                |
| CITY OR TOWN   |                          |                                               |               |             | ~                              |
| 27             | Austin                   |                                               |               |             |                                |
| STATE:         | _                        | CODE                                          | COUNTY:       |             | CODE                           |
|                | Nevada                   | 32                                            | Lander        |             | 015                            |
| . PHOTO REFE   | RENCE                    |                                               |               |             |                                |
| PHOTO CREDI    | T: USDA Soil Con         | servation S                                   | Service       |             |                                |
| DATE OF PHO    | то: 10-1-70              |                                               |               |             |                                |
| NEGATIVE FIL   | ED AT: Central Nev       | Resource                                      | Conserv. & Dv | lp. Projec  | t Off                          |
| 1              | P. O. Box 5              | TAIABLING                                     | Nevada 89310  |             |                                |
| 4. IDENTIFICAT | ion                      | $\mathcal{S}_{\bullet}$ $\Lambda \mathcal{S}$ | $\Delta$      |             |                                |
| DESCRIBE V     | IEW, DIRECTION, ETC. PAR | to WH189                                      | St. Georg     | re Episcopa | 1 Ch                           |

Consecrated in 1878, was the handed by a single passing of the collection plate on Raster Sunday 1857. Constructed of brick using Gothic order of construction. Church is used today and still has many of its original Survival Church is used today and organ which is still in personn condition.

N-1189-2