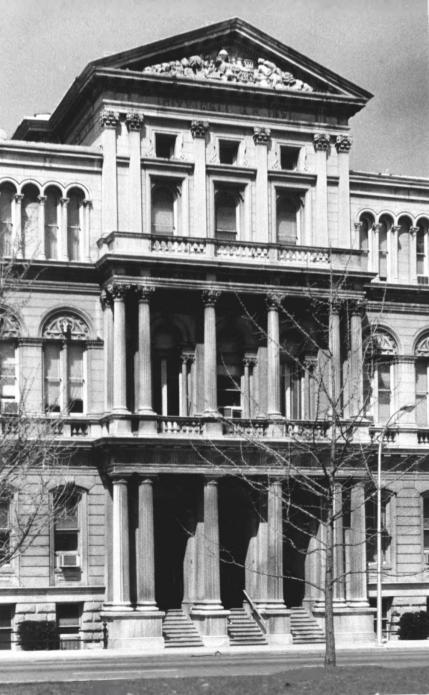

Louisville City Hall Complex
Louisville
Jefferson County
Kentucky

JUL 3 0 1976

Douglas L. Stern Fall 1974 2111 Eastern Parkway, Louisville

Photo 5. Detail of central entrance pavilion on east facade of City Hall, showing symbolic sculpture.