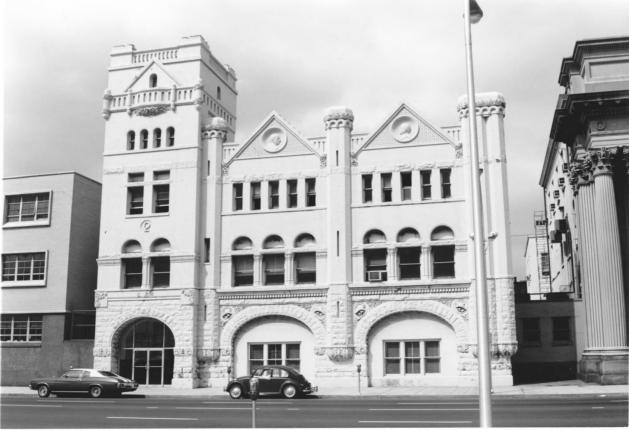

John J. Cullinane April 1973 Preservation Alliance, Louisville

Photo 14. Sinking Fund Building (former Fire Station #2) from south.