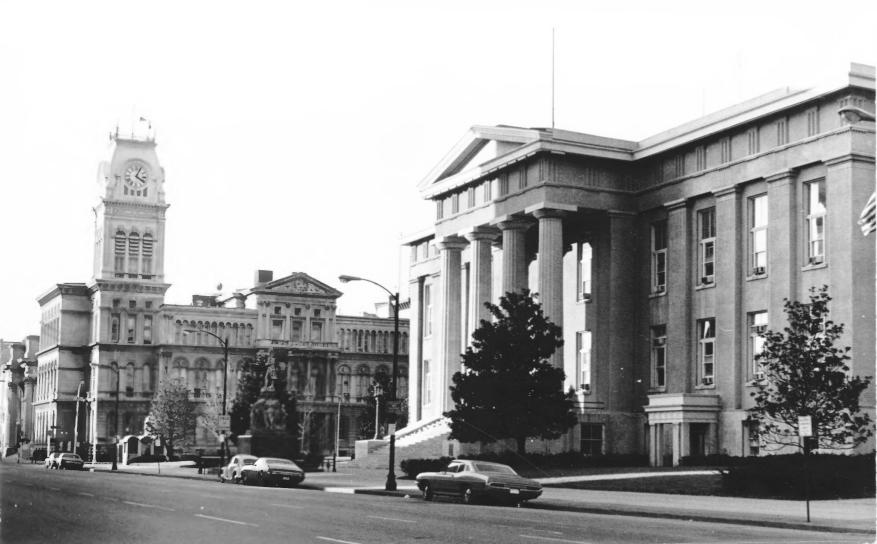

Louisville City Hall Complex
Louisville
Jefferson County
Kentucky

JUL

JUL 3 0 1976

Douglas L. Stern Fall 1974 2lll Eastern Parkway, Louisville

Photo 1. Looking northwest on Jefferson Street, Jefferson County Courthouse in foreground, city buildings to left. Sixth intersecting.