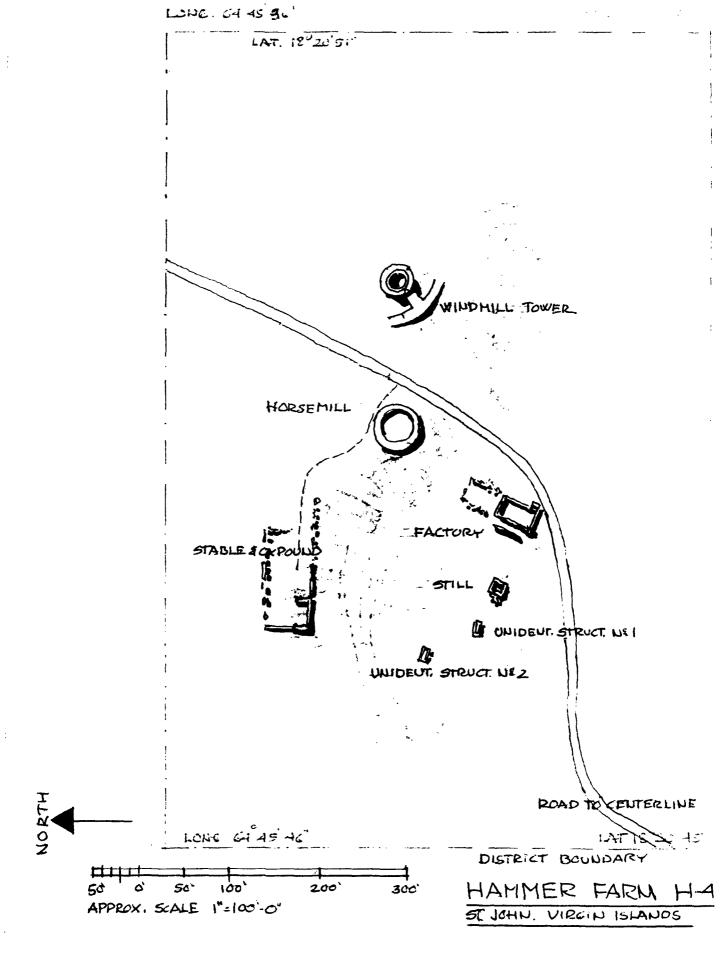

\_\_GOOD

X\_RUINS \_\_UNEXPDSED \_\_\_MOVED

DATE\_\_\_\_

DESCRIBE THE PRESENT AND ORIGINAL (IF KNOWN) PHYSICAL APPEARANCE

ResteratationPartial Reconstruction

Hammer Farm Plantation is located on the high relatively level plateau of the east center of St. John at an elevation of approximately 700 feet above sea level. The ruins of the former plantation buildings are grouped approximately 500 feet north of the Centerline Road, the Old Konge Vej, and contain most of the major components of a well developed sugar producing plantation. The most impressive feature of the site is the remains of a large an unusual windmill tower. The site also includes a horsemill, a stable and oxpound area, a factory, a still and two unidentified structures.

### 1. Windmill Tower (H-4, 1)

The windmill tower is a 37'6" high masonry truncated cone with an exterior diameter of 35 feet at the base and 22 feet at the crown. The tapering wall over 6 feet wide at grade level and 2'5" at the top. A T shaped ramp supported on fill and fire barrel vaults extends 33' southwest from the tower with the head of the T measuring 73 feet and provides access to the grinding floor of the windmill, the second level of the tower. The center barrel vault that supports the stem of the T ramp also provides the passage to the grade level storage room of the mill, a chamber with a center column supporting a circular barrel vault. The mill had two additional levels supported on wood beams and a wood superstructure, the cap, that carried the vanes of the windmill and the driving gear. The cap rotated on skids anchored in the crown of the masonry trunk. Only traces remain of former wood structure. Arched openings provided light to both the grade level room, its assess passage and to the grinding level.

#### 2. Horsemill (H-4, 2)

The horsemill was as unusual in its construction as the windmill. It was a circular platform approximately 50 feet in diameter raised from 4' to 10' above surrounding grade and defined by a rubble masonry retaining wall. Its center was supported by a circular vaulted chamber accessible from the southeast from a vaulted passage. In the early fifties the horsemill was converted into a water storage tank by removing the vaulting of the center chamber, blocking the passage way and reinforcing and