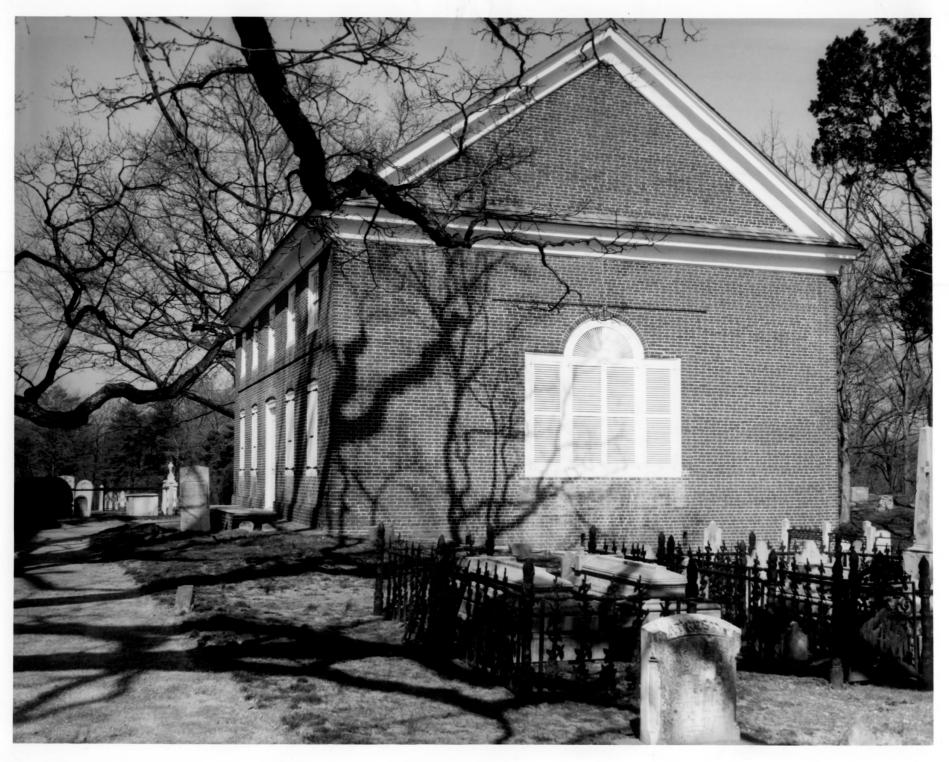

|        | UNITED STATES DEPARTMENT OF THE INTERIOR<br>NATIONAL PARK SERVICE<br>NATIONAL REGISTER OF HISTORIC PLACES |                                   |            | STATE<br>Delaware<br>COUNTY |  |
|--------|-----------------------------------------------------------------------------------------------------------|-----------------------------------|------------|-----------------------------|--|
|        |                                                                                                           |                                   |            |                             |  |
|        | PROPERTY PHOTOGRAPH FORM                                                                                  |                                   |            | FOR NPS USE ONLY            |  |
| S      | (Type all entries - attach to or enclose with photograph)                                                 |                                   |            | ENTRY NUMBER DATE           |  |
| z      | I. NAME                                                                                                   |                                   |            |                             |  |
| 0      | COMMON:                                                                                                   | Old St. Anne's Church             |            |                             |  |
|        | AND/OR HISTORIC:                                                                                          | ID/OR HISTORIC: St. Anne's Church |            |                             |  |
| - 1    | 2. LOCATION                                                                                               | OCATION                           |            |                             |  |
| ົ      | STREET AND NUMBER:                                                                                        | Route 896                         |            | 11118/19                    |  |
| ר<br>צ | CITY OR TOWN:                                                                                             | Middletown, Delaware              |            |                             |  |
| -      | STATE:                                                                                                    | Delaware                          | 10 COUNTY: | Castle NATION               |  |
| z      | 3. PHOTO REFERENCE                                                                                        |                                   |            | REGISTER A                  |  |
| _      | PHOTO CREDIT:                                                                                             | Edward F. Heite                   |            |                             |  |
|        | DATE OF PHOTO:                                                                                            | April 1972                        |            | 111-13                      |  |
| u<br>u | NEGATIVE FILED AT:                                                                                        | Hall of Records, Dover            |            |                             |  |
|        | 4 IDENTIFICATION<br>DESCRIBE VIEW, DIRECTION, ETC.                                                        |                                   |            |                             |  |
|        |                                                                                                           |                                   |            |                             |  |
|        | View of the east and south facades, from the southeast                                                    |                                   |            |                             |  |
|        |                                                                                                           |                                   |            |                             |  |
|        |                                                                                                           |                                   |            |                             |  |
|        |                                                                                                           |                                   |            |                             |  |
|        |                                                                                                           |                                   |            |                             |  |