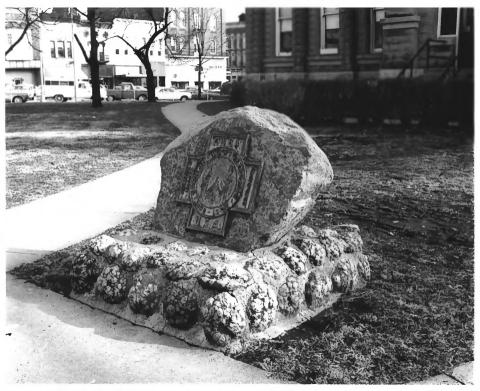

les Abrell                 | March 1973                            | Abrells Studio                        |
| 4. IDENTIFICATION              |                                       |                                       |
| DESCRIBE VIEW, DIRECTION, ETC. |                                       |                                       |
| Monument commemor              | ating the naming of Gre               | eensburg on June 14, 1822             |
| by the wife of Col             | • Thomas Hendricks wher               | n it became the County Seat           |
| through his gift o             | f one hundred acres of                | ground for the new town.              |
| Looking south in the           | Courthouse Park, from (of             | near the East Entrance<br>Courthouse) |



| FORM 10-301 A             | ITED STATES DEPARTMENT OF THE IN<br>NATIONAL PARK SERVICE | TERIOR                         |
|---------------------------|-----------------------------------------------------------|--------------------------------|
| (6/72) NATIO              | NAL REGISTER OF HISTORIC                                  | PLACES                         |
|                           | PROPERTY PHOTOGRAPH FOR                                   | M                              |
| (Type a)                  | Il entries - attach to or en close wit                    | th photograph)                 |
| 1. NAME Decatur County Co | ourthouse                                                 |                                |
| COMMON                    | AND/SA REIDERC