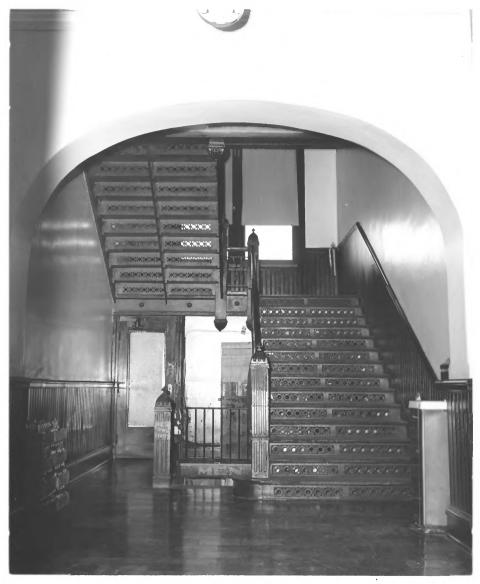

| UNITED STATES DEPARTMENT OF THE INTERIOR<br>NATIONAL PARK SERVICE | Indiana                                |  |
|-------------------------------------------------------------------|----------------------------------------|--|
| NATIONAL REGISTER OF HISTORIC PLACES                              | Decatur                                |  |
| PROPERTY PHOTOGRAPH FORM                                          | FOR NPS USE ONLY                       |  |
| (Type all entries - attach to or enclose with photograph)         | ENTRY NUMBER                           |  |
| T. I NAME                                                         | 9                                      |  |
| COMMON: Decatur County Courthouse                                 | ······································ |  |
| AND/OR HISTORIC: Courthouse Park                                  | 3                                      |  |
| 2 LOCATION                                                        | Real Sol                               |  |
| Courthouse & Square                                               | APRETIVED                              |  |
| Greensburg 47240                                                  | REGUONA 1973                           |  |
| STATE: CODE COUNTY:                                               | Decatur                                |  |
| 3. THOTO REFERENCE                                                | 101                                    |  |
| PHOTO CHEDIT: Charles Abrell                                      | 1                                      |  |
| DATE OF PHOTO: March 1973                                         | - 4                                    |  |
| Abrells Studio, Greensburg St                                     | quare. Greensburg. Ind                 |  |
| 4 DENTIFICATION                                                   |                                        |  |
| DESCRIBE VIEW DIRECTION, ETC.                                     |                                        |  |
| From West, looking East in baseme                                 | nt.                                    |  |