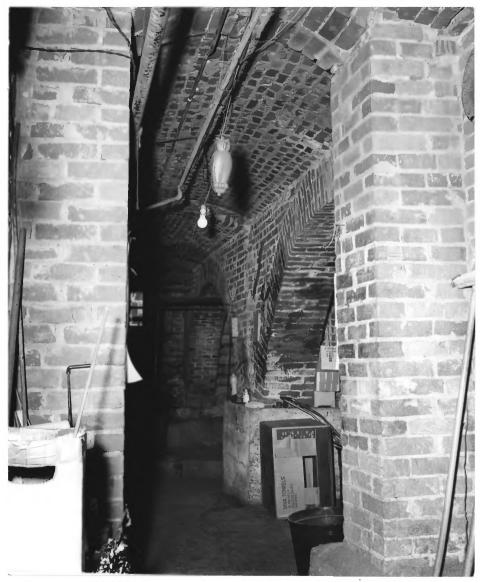

| UNITED STATES DEPARTMENT OF THE INTERIOR<br>NATIONAL PARK SERVICE | Indiana                                |  |
|-------------------------------------------------------------------|----------------------------------------|--|
| NATIONAL REGISTER OF HISTORIC PLACES                              | Decatur                                |  |
| PROPERTY PHOTOGRAPH FORM                                          | FOR NPS USE ONLY                       |  |
| (Type all entries - attach to or enclose with photograph)         | ENTRY NUMBER                           |  |
| T. I NAME                                                         | 9                                      |  |
| COMMON: Decatur County Courthouse                                 | ······································ |  |
| AND/OR HISTORIC: Courthouse Park                                  | 3                                      |  |
| 2 LOCATION                                                        | Real Sol                               |  |
| Courthouse & Square                                               | APRETIVED                              |  |
| Greensburg 47240                                                  | REGUONA 1973                           |  |
| STATE: CODE COUNTY:                                               | Decatur                                |  |
| 3. THOTO REFERENCE                                                | 101                                    |  |
| PHOTO CHEDIT: Charles Abrell                                      | 1                                      |  |
| DATE OF PHOTO: March 1973                                         | - 4                                    |  |
| Abrells Studio, Greensburg St                                     | quare. Greensburg. Ind                 |  |
| 4 DENTIFICATION                                                   |                                        |  |
| DESCRIBE VIEW DIRECTION, ETC.                                     |                                        |  |
| From West, looking East in baseme                                 | nt.                                    |  |