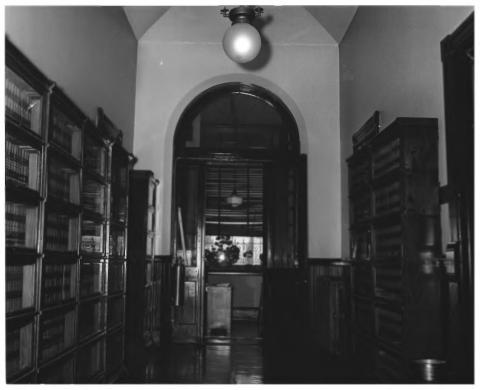

|          | UNITED STATES DEPARTMENT OF THE INTERIOR<br>NATIONAL PARK SERVICE | state Indiana                           |  |
|----------|-------------------------------------------------------------------|-----------------------------------------|--|
|          | NATIONAL REGISTER OF HISTORIC PLACES                              | Decatur                                 |  |
|          | PROPERTY PHOTOGRAPH FORM                                          | FOR NPS USE ONLY                        |  |
| ^ _      | (Type all entries - attach to or enclose with photograph)         | ENTRY NUMBER 2 1973 TE                  |  |
| 2        | NAME                                                              | A STREET STREET STREET STREET STREET    |  |
| >        | COMMON: Decatur County Courthouse                                 |                                         |  |
| -        | AND/赤木赤キキキキ Courthouse Park                                       |                                         |  |
| - 2.     | LOCATION                                                          |                                         |  |
| נ        | STREET AND NUMBER:                                                | 2114/1                                  |  |
| <b>,</b> | Courthouse Square                                                 | 3                                       |  |
| 4        | Greensburg 47240                                                  | N. RECENT                               |  |
| -        | STATE: CODE COUNTY:                                               | P coost                                 |  |
|          | Indiana 18                                                        | Decatur - 647, \$031                    |  |
| 3.       | PHOTO REFERENCE                                                   | CA CGIONIA DE                           |  |
|          | PHOTO CREDIT: Charles Abrell                                      | C OXAL A                                |  |
|          | DATE OF PHOTO: March 1973                                         |                                         |  |
|          | NEGATIVE FILED AT:                                                | uare, Greensburg 011nd.                 |  |
| 3*2      | Abretis Scholo                                                    |                                         |  |
| in fe    | DESCRIBE VIEW, DIRECTION, ETC.                                    | 1 3 3 1 1 1 1 1 1 1 1 1 1 1 1 1 1 1 1 1 |  |
|          | DESCRIBE VIEW, DIRECTION, ETC.                                    |                                         |  |
|          | Looking East on the 2nd floor,                                    | to room at the                          |  |
|          | base of the East Tower - which is the                             |                                         |  |
|          | Large blocks of limestone from Dec. C                             | ounty form floor here.                  |  |

| UNITED STATES DEPARTMENT OF THE INTERIOR<br>NATIONAL PARK SERVICE | Indiana                                |  |
|-------------------------------------------------------------------|----------------------------------------|--|
| NATIONAL REGISTER OF HISTORIC PLACES                              | Decatur                                |  |
| PROPERTY PHOTOGRAPH FORM                                          | FOR NPS USE ONLY                       |  |
| (Type all entries - attach to or enclose with photograph)         | ENTRY NUMBER                           |  |
| T. I NAME                                                         | 9                                      |  |
| COMMON: Decatur County Courthouse                                 | ······································ |  |
| AND/OR HISTORIC: Courthouse Park                                  | 3                                      |  |
| 2 LOCATION                                                        | Real Sol                               |  |
| Courthouse & Square                                               | APRETIVED                              |  |
| Greensburg 47240                                                  | REGUONA 1973                           |  |
| STATE: CODE COUNTY:                                               | Decatur                                |  |
| 3. THOTO REFERENCE                                                | 101                                    |  |
| PHOTO CHEDIT: Charles Abrell                                      | 1                                      |  |
| DATE OF PHOTO: March 1973                                         | - 4                                    |  |
| Abrells Studio, Greensburg St                                     | quare. Greensburg. Ind                 |  |
| 4 DENTIFICATION                                                   |                                        |  |
| DESCRIBE VIEW DIRECTION, ETC.                                     |                                        |  |
| From West, looking East in baseme                                 | nt.                                    |  |