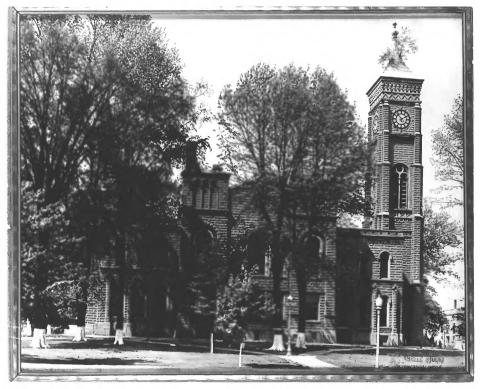

# NATIONAL REGISTER OF HISTORIC PLACES PROPERTY PHOTOGRAPH FORM

(Type all entries - attach to or enclose with photograph)

| 1. NAME                        |                       |                                |
|--------------------------------|-----------------------|--------------------------------|
| COMMON                         | AND/OR TITSTORTC      | NUMERIC CODE (Assigned by NPS) |
| Decatur County Court           | house Courthouse Park | APR 2 7 1973                   |
| 2. LOCATION                    |                       |                                |
| STATE                          | COUNTY                | TOWN                           |
| Indiana                        | Decatur               | Greensburg zip 4724            |
| Courthouse S                   | quare                 | APP REPERT                     |
| 3. PHOTO REFERENCE             |                       | ET A & KDF                     |
| PHOTO CREDIT                   | DATE                  | NEGATIVE FILED AT AN IN        |
| Abrell Studio                  | 1950                  | Abrelist Studio's              |
| 4. IDENTIFICATION              |                       |                                |
| DESCRIBE VIEW, DIRECTION, ETC. |                       | 101110                         |

South side of Courthouse, looking North. West tower is very dim.

Hat a Che Mound legreensburgh in the Would of Localur, Clate of Indianar. North. Call 80% alley 167. 1. 83 84 67 68 69 82 85 -18-4-2 66 Rlock to 12 alling by for 11 .1 POR SI 88 87 86 7.9 80 70 78 65 72 shinds let fiels . Forth. wide 60-52 3 4 5 50 51 .58 B. .. 61 03 2 Block Nº 7 1:100, 0% 49 56 57 04 63 62 55 54 6 8 Mashington Street 66 find windo 12 Block FO 13 42 43 14 40 Blekt 6 Public 1 fat wide 10 Siguraw). 45 16 10 heals a divide Streed 80 feet Main 36 37 27 28 529 30 19 20 21 22 24 35 Hoket of ally 169-26 31 18 23 33 40 30 25 32 24 South Street 66 feet wide 91 92 93 94 99 100 101 102 107 108 104 110 Black + 13 95 90 98 103 106 111 89 96. 97 104 105 =112/