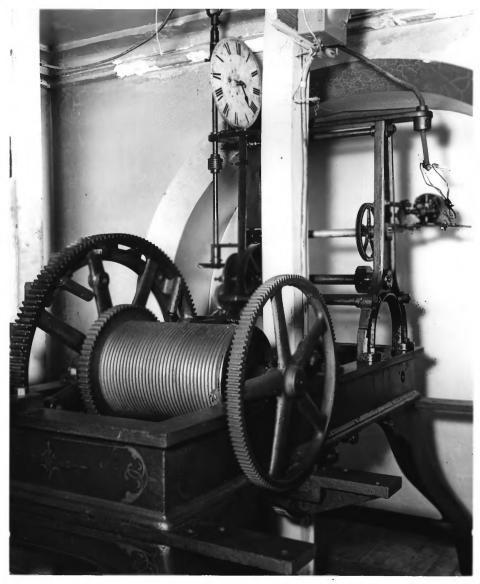

| UNITED STATES DEPARTMENT OF THE INTERIOR<br>NATIONAL PARK SERVICE | Indiana                                |  |
|-------------------------------------------------------------------|----------------------------------------|--|
| NATIONAL REGISTER OF HISTORIC PLACES                              | Decatur                                |  |
| PROPERTY PHOTOGRAPH FORM                                          | FOR NPS USE ONLY                       |  |
| (Type all entries - attach to or enclose with photograph)         | ENTRY NUMBER                           |  |
| T. I NAME                                                         | 9                                      |  |
| COMMON: Decatur County Courthouse                                 | ······································ |  |
| AND/OR HISTORIC: Courthouse Park                                  | 3                                      |  |
| 2 LOCATION                                                        | Real Sol                               |  |
| Courthouse & Square                                               | APRETIVED                              |  |
| Greensburg 47240                                                  | REGUONA 1973                           |  |
| STATE: CODE COUNTY:                                               | Decatur                                |  |
| 3. THOTO REFERENCE                                                | 101                                    |  |
| PHOTO CHEDIT: Charles Abrell                                      | 1                                      |  |
| DATE OF PHOTO: March 1973                                         | - 4                                    |  |
| Abrells Studio, Greensburg St                                     | quare. Greensburg. Ind                 |  |
| 4 DENTIFICATION                                                   |                                        |  |
| DESCRIBE VIEW DIRECTION, ETC.                                     |                                        |  |
| From West, looking East in baseme                                 | nt.                                    |  |