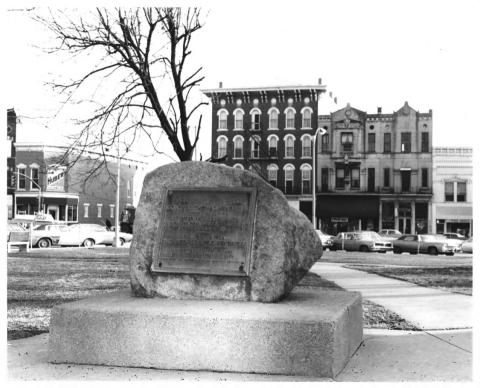

| Looking North on th                                               | e South Lawr                  | n of the Courthouse                                                                                              |
|                                                           |                                                                   |                               |                                                                                                                  |
|                                                           | Park, with the South Sid                                          | e of the Con                  | urthouse showing                                                                                                 |



FORM 10-301 A (6/72)

### UNITED STATES DEPARTMENT OF THE INTERIOR NATIONAL PARK SERVICE NATIONAL REGISTER OF HISTORIC PLACES PROPERTY PHOTOGRAPH FORM

(Type all entries - attach to or enclose with photograph)

| 1. NAME                        |                                       |                                       |
|--------------------------------|---------------------------------------|---------------------------------------|
| COMMON                         | AND/OR HISTORIC                       | NUMERIC CODE (Assigned by NPS)        |
| Decatur County Courthouse      | Courthouse Park                       | APR 2 7 1973                          |
| 2. LOCATION                    | · · · · · · · · · · · · · · · · · · · |                                       |
| state<br>I