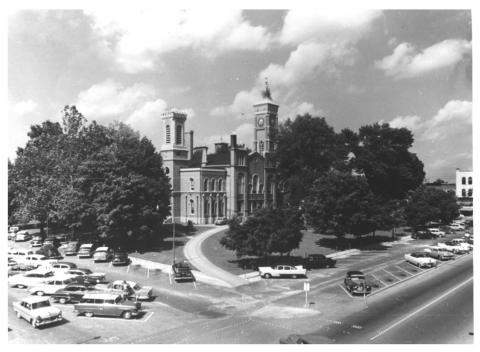

South side of Courthouse, looking North. West tower is very dim.

Hat a Che Mound legreensburgh in the Would of Localur, Clate of Indianar. North. Call 80% alley 167. 1. 83 84 67 68 69 82 85 -18-4-2 66 Rlock to 12 alling by for 11 .1 POR SI 88 87 86 7.9 80 70 78 65 72 shinds let fiels . Forth. wide 60-52 3 4 5 50 51 .58 B. .. 61 03 2 Block Nº 7 1:100, 0% 49 56 57 04 63 62 55 54 6 8 Mashington Street 66 find windo 12 Block FO 13 42 43 14 40 Blekt 6 Public 1 fat wide 10 Siguraw). 45 16 10 heals a divide Streed 80 feet Main 36 37 27 28 529 30 19 20 21 22 24 35 Hoket of ally 169-26 31 18 23 33 40 30 25 32 24 South Street 66 feet wide 91 92 93 94 99 100 101 102 107 108 104 110 Black + 13 95 90 98 103 106 111 89 96. 97 104 105 =112/