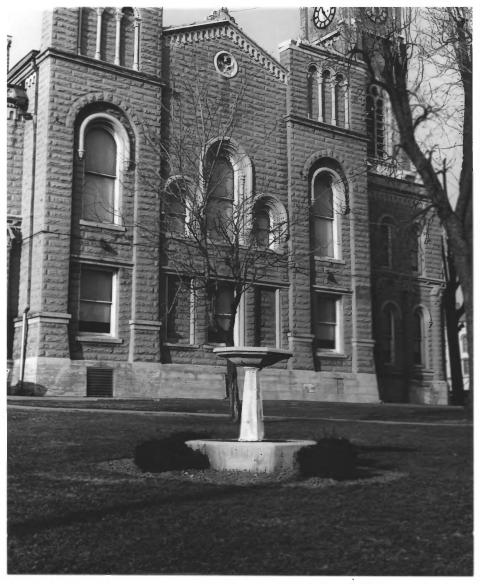

South side of Courthouse, looking North. West tower is very dim.

Hat a Che Mound legreensburgh in the Would of Localur, Clate of Indianar. North. Call 80% alley 167. 1. 83 84 67 68 69 82 85 -18-4-2 66 Rlock to 12 alling by for 11 .1 POR SI 88 87 86 7.9 80 70 78 65 72 shinds let fiels . Forth. wide 60-52 3 4 5 50 51 .58 B. .. 61 03 2 Block Nº 7 1:100, 0% 49 56 57 04 63 62 55 54 6 8 Mashington Street 66 find windo 12 Block FO 13 42 43 14 40 Blekt 6 Public 1 fat wide 10 Siguraw). 45 16 10 heals a divide Streed 80 feet Main 36 37 27 28 529 30 19 20 21 22 24 35 Hoket of ally 169-26 31 18 23 33 40 30 25 32 24 South Street 66 feet wide 91 92 93 94 99 100 101 102 107 108 104 110 Black + 13 95 90 98 103 106 111 89 96. 97 104 105 =112/