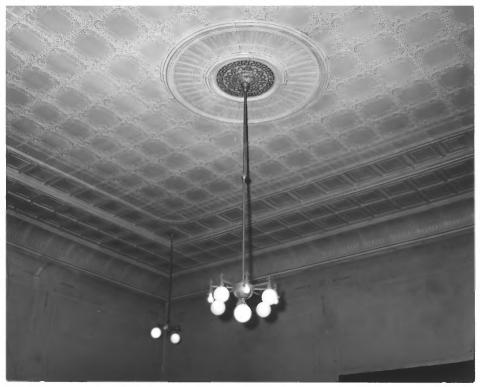

|          | UNITED STATES DEPARTMENT OF THE INTERIOR<br>NATIONAL PARK SERVICE | state Indiana                           |  |
|----------|-------------------------------------------------------------------|-----------------------------------------|--|
|          | NATIONAL REGISTER OF HISTORIC PLACES                              | Decatur                                 |  |
|          | PROPERTY PHOTOGRAPH FORM                                          | FOR NPS USE ONLY                        |  |
| ^ _      | (Type all entries - attach to or enclose with photograph)         | ENTRY NUMBER 2 1973 TE                  |  |
| 2        | NAME                                                              | A STREET STREET STREET STREET STREET    |  |
| >        | COMMON: Decatur County Courthouse                                 |                                         |  |
| -        | AND/赤木赤キキキキ Courthouse Park                                       |                                         |  |
| - 2.     | LOCATION                                                          |                                         |  |
| נ        | STREET AND NUMBER:                                                | 2114/1                                  |  |
| <b>,</b> | Courthouse Square                                                 | 3                                       |  |
| 4        | Greensburg 47240                                                  | N. RECENT                               |  |
| -        | STATE: CODE COUNTY:                                               | P coost                                 |  |
|          | Indiana 18                                                        | Decatur - 647, \$031                    |  |
| 3.       | PHOTO REFERENCE                                                   | CA CGIONIA DE                           |  |
|          | PHOTO CREDIT: Charles Abrell                                      | C OXAL A                                |  |
|          | DATE OF PHOTO: March 1973                                         |                                         |  |
|          | NEGATIVE FILED AT:                                                | uare, Greensburg 011nd.                 |  |
| 3*2      | Abretis Scholo                                                    |                                         |  |
| in fe    | DESCRIBE VIEW, DIRECTION, ETC.                                    | 1 3 3 1 1 1 1 1 1 1 1 1 1 1 1 1 1 1 1 1 |  |
|          | DESCRIBE VIEW, DIRECTION, ETC.                                    |                                         |  |
|          | Looking East on the 2nd floor,                                    | to room at the                          |  |
|          | base of the East Tower - which is the                             |                                         |  |
|          | Large blocks of limestone from Dec. C                             | ounty form floor here.                  |  |