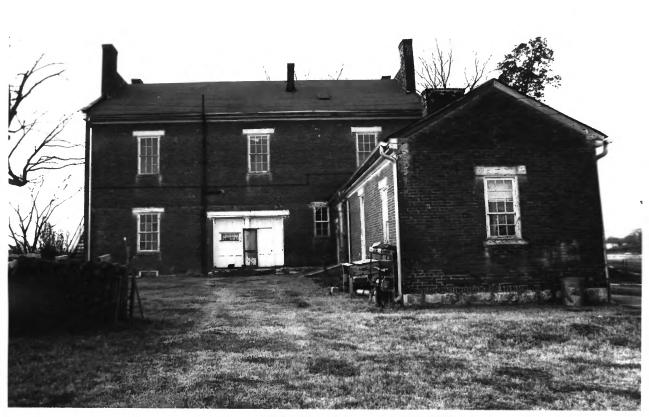

5. Fairmont (John Smiser House) Mooresville Pike Vic. Columbia, Maury County, Tennessee Photographer: Cary Pulliam, Jr. Date: December 1982 Negative: Tennessee Historical Comm. 701 Broadway, Nashville Rear ell, north elevation, facing south