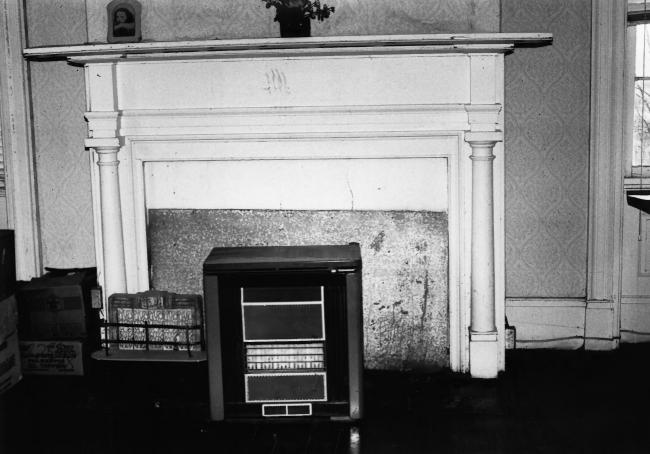

9. Fairmont (John Smiser House) Mooresville Pike Vic. Columbia, Maury County, Tennessee Photographer: Cary Pulliam, Jr. Date: December 1982 Negative: Tennessee Historical Comm. 701 Broadway, Nashville Front parlor mantel