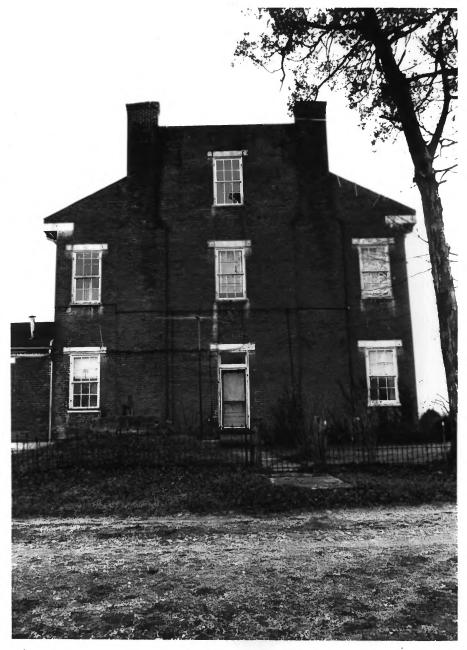

7. Fairmont (John Smiser House) Mooresville Pike Vic. Columbia, Maury County, Tennessee Photographer: Cary Pulliam, Jr. Date: December 1982 Negative: Tennessee Historical Comm. 701 Broadway, Nashville South elevation, facing north