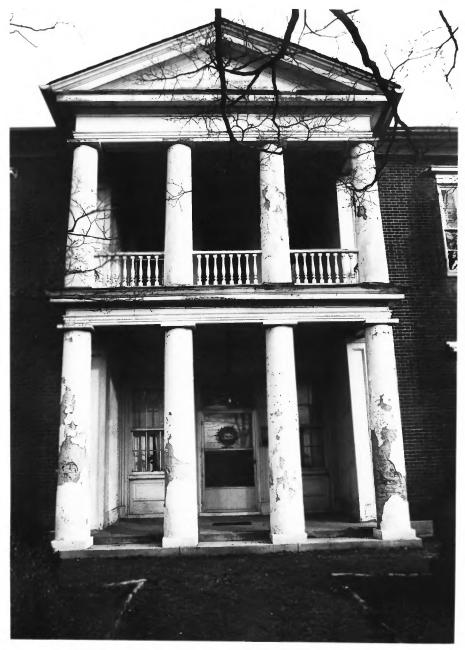

3. Fairmont (John Smiser House) Mooresville Pike Vic. Columbia, Maury County, Tennessee Photographer: Cary Pulliam, Jr. Date: December 1982 Negative: Tennessee Historical Comm. 701 Broadway, Nashville Northwest elevation, facing southeast