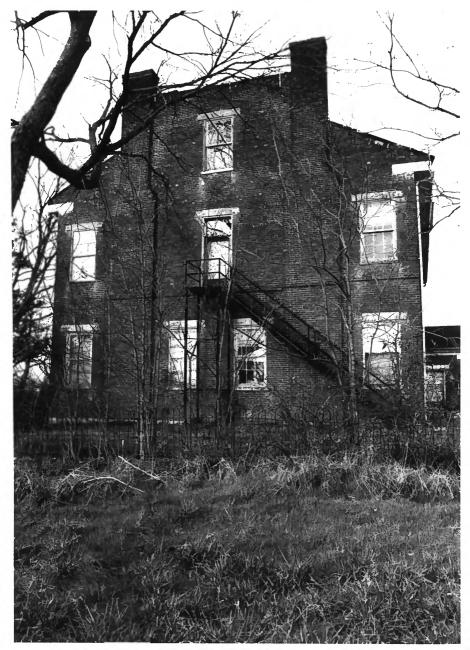

6. Fairmont (John Smiser House) Mooresville Pike Vic. Columbia, Maury County, Tennessee Photographer: Cary Pulliam, Jr. Date: December 1982 Negative: Tennessee Historical Comm. 701 Broadway, Nashville East elevation, facing west