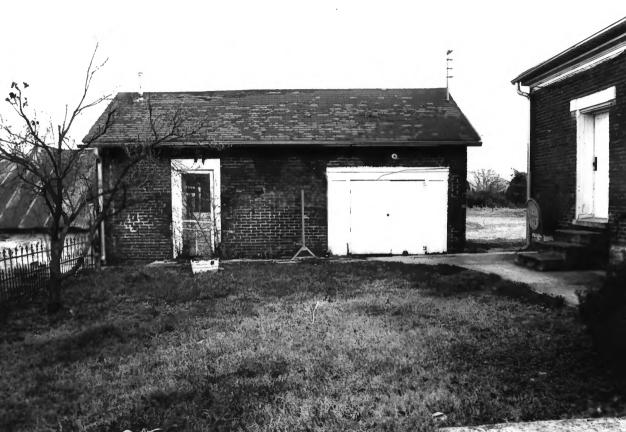

8. Fairmont (John Smiser House) Mooresville Pike Vic. Columbia, Maury County, Tennessee Photographer: Cary Pulliam, Jr. Date: December 1982 Negative: Tennessee Historical Comm. 701 Broadway, Nashville Servants quarter, west elevation, facing east