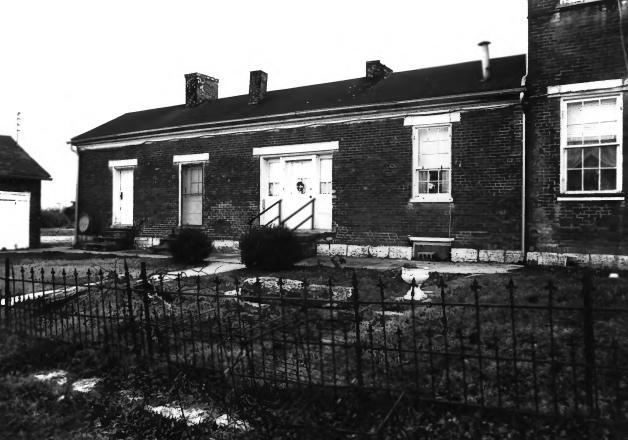

1. Fairmont (John Smiser House) Mooresville Pike Vic. Columbia, Maury County, Tennessee Photographer: Cary Pulliam, Jr. Date: December 1982 Negative: Tennessee Historical Comm. 701 Broadway, Nashville West elevation, facing southeast