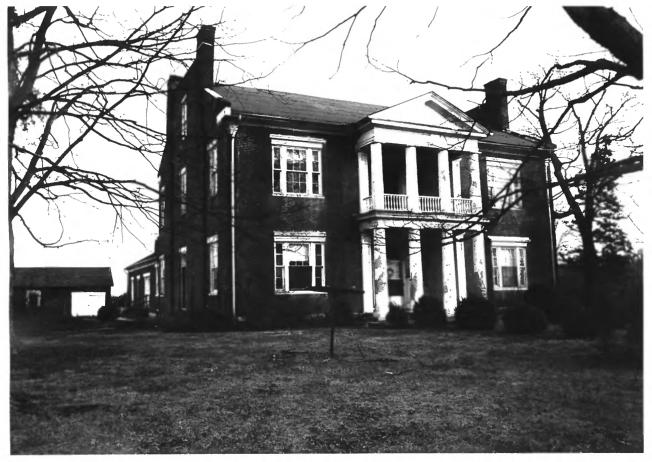

1. Fairmont (John Smiser House) Mooresville Pike Vic. Columbia, Maury County, Tennessee Photographer: Cary Pulliam, Jr. Date: December 1982 Negative: Tennessee Historical Comm. 701 Broadway, Nashville West elevation, facing southeast

2. Fairmont (John Smiser House) Mooresville Pike Vic Columbia, Maury County, Tennessee Photographer: Cary Pulliam, Jr. Date: December 1982 Negative: Tennessee Historical Comm. 701 Broadway, Nashville West elevation, facing east