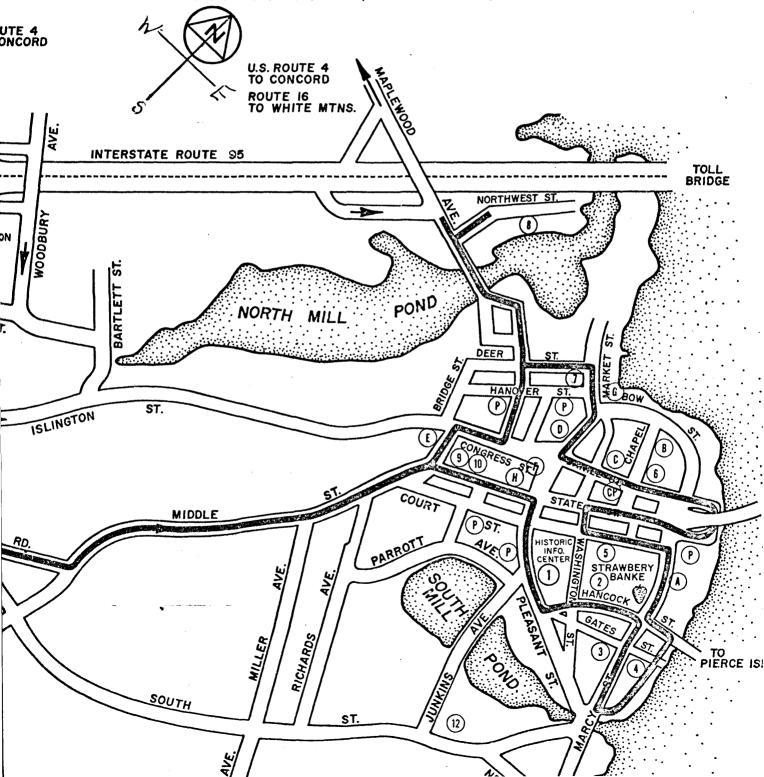

the National Society of Colonial Dames in the State of New Hampshire since 1913.

### 9. Major Bibliographical References:

Mary H. Northend, <u>Historic Houses of New England</u> (Boston, 1914). <u>Architecture Near the Piscataqua</u> (Strawbery Banke, Inc., Portsmouth, New Hampshire, 1964), 19-21.

Mrs. A. T. Dudley, <u>The Moffatt-Ladd House</u> (Society of Colonial Dames in New Hampshire, booklet, n.d., n.p.).

| TATE |       |               |      |
|------|-------|---------------|------|
|      | New   | Hampshire     |      |
| OUNT | Y     |               |      |
|      | Roc   | kingham       |      |
|      | FC    | R NPS USE ONL | Y    |
|      | ENTRY | NUMBER        | DATE |

0

1 1



line does NOT lead to locations (11), (12), (13) or (14), but they are numbered on map.