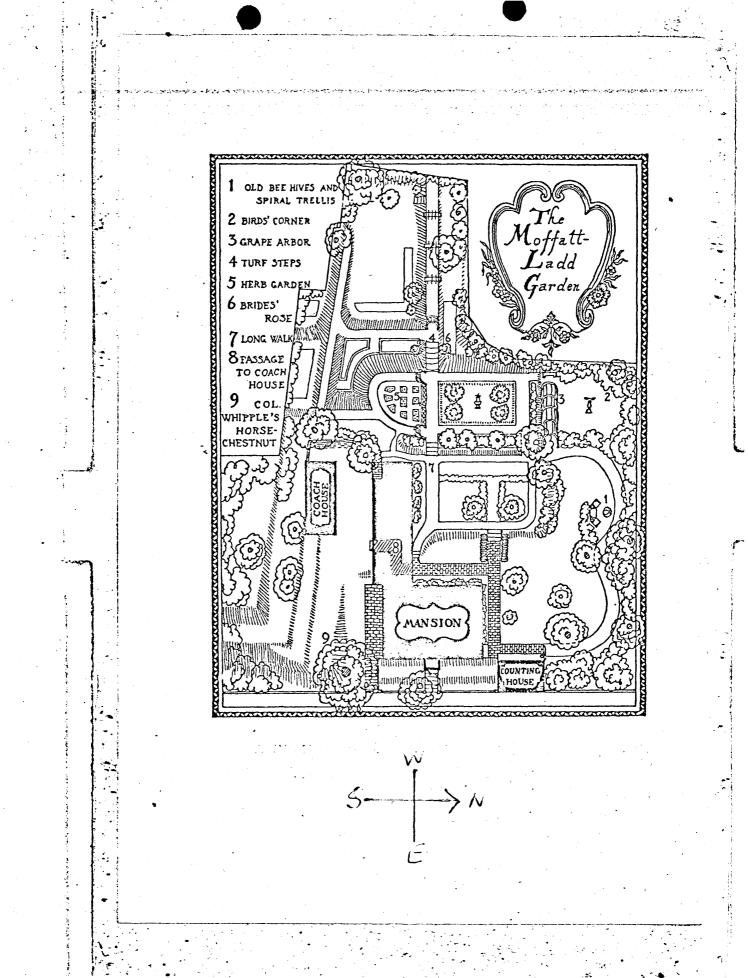

he National Society of Colonial Dames in the State of New Hampshire since 1913.

### 9. Major Bibliographical References:

Mary H. Northend, <u>Historic Houses of New England</u> (Boston, 1914). <u>Architecture Near the Piscataqua</u> (Strawbery Banke, Inc., Portsmouth, New Hampshire, 1964), 19-21.

Mrs. A. T. Dudley, <u>The Moffatt-Ladd House</u> (Society of Colonial Dames in New Hampshire, booklet, n.d., n.p.).

| TATE |       |               |      |
|------|-------|---------------|------|
|      | New   | Hampshire     |      |
| OUNT | Y     |               |      |
|      | Roc   | kingham       |      |
|      | FC    | R NPS USE ONL | Y    |
|      | ENTRY | NUMBER        | DATE |

0

1 1



line does NOT lead to locations (11), (12), (13) or (14), but they are numbered on map.