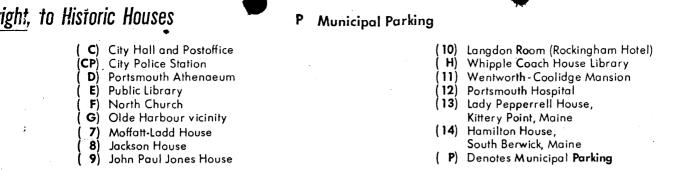

wned by descendents of the Moffatts, the Ladd family, but has been leased and maintained by the National Society of Colonial Dames in the State of New Hampshire since 1913.

### 9. Major Bibliographical References:

Mary H. Northend, <u>Historic Houses of New England</u> (Boston, 1914). <u>Architecture Near the Piscataqua</u> (Strawbery Banke, Inc., Portsmouth, New Hampshire, 1964), 19-21.

Mrs. A. T. Dudley, <u>The Moffatt-Ladd House</u> (Society of Colonial Dames in New Hampshire, booklet, n.d., n.p.).

| TATE |       |               |      |
|------|-------|---------------|------|
|      | New   | Hampshire     |      |
| OUNT | Y     |               |      |
|      | Roc   | kingham       |      |
|      | FC    | R NPS USE ONL | Y    |
|      | ENTRY | NUMBER        | DATE |

0

1 1



line does NOT lead to locations (11), (12), (13) or (14), but they are numbered on map.