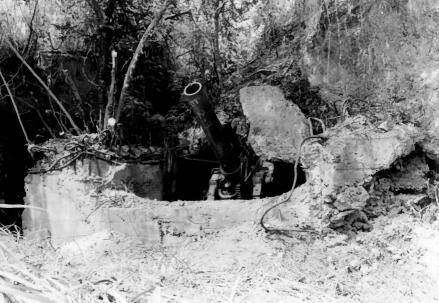

# **IDENTIFICATION**

DESCRIBE VIEW, DIRECTION, ETC. IF DISTRICT, GIVE BUILDING NAME & STREET

COUNTY

PHOTO NO.

STATE

Guam

Gun #1 from Northwest

Form No. 10-301a (Rev. 10-74)