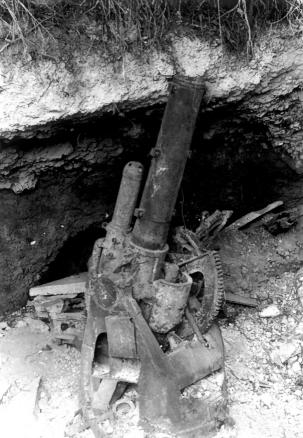

Form No. 10-301a (Rev. 10-74)

> UNITED STATES DEPARTMENT OF THE INTERIOR NATIONAL PARK SERVICE

### NATIONAL REGISTER OF HISTORIC PLACES **PROPERTY PHOTOGRAPH FORM**



#### SEE INSTRUCTIONS IN HOW TO COMPLETE NATIONAL REGISTER FORMS TYPE ALL ENTRIES **ENCLOSE WITH PHOTOGRAPH**

| NAME |
|------|
|      |

HISTORIC

AND/OR COMMON DUNGCAS BEACH DEFENSE GUNS

**LOCATION** 

CITY, TOWN Tamuning VICINITY OF

# **PHOTO REFERENCE**

PHOTO CREDIT Alejandro Lizama DATE OF PHOTO April, 1975

NEGATIVE FILED AT Department of Parks and Recreation

# **IDENTIFICATION**

DESCRIBE VIEW, DIRECTION, ETC. IF DISTRICT, GIVE BUILDING NAME & STREET



COUNTY

PHOTO NO.

STATE

Guam

Gun #1 from Northwest



Form No. 10-301a (Rev. 10-74)

> UNITED STATES DEPARTMENT OF THE INTERIOR NATIONAL PARK SERVICE

#### NATIONAL REGISTER OF HISTORIC PLACES PROPERTY PHOTOGRAPH FORM



#### SEE INSTRUCTIONS IN HOW TO COMPLETE NATIONAL REGISTER FORMS TYPE ALL ENTRIES ENCLOSE WITH PHOTOGRAPH

# NAME

HISTORIC

|   | AND/OR COMMON                                        | DUNGCAS          | BEACH DEFENSE | GUNS      |               | 2           |
|---|------------------------------------------------------|------------------|---------------|-----------|---------------|-------------|
| 2 | LOCATIO                                              | N                |               |           |               |             |
|   | CITY, TOWN Ta                                        | amuning          | VI