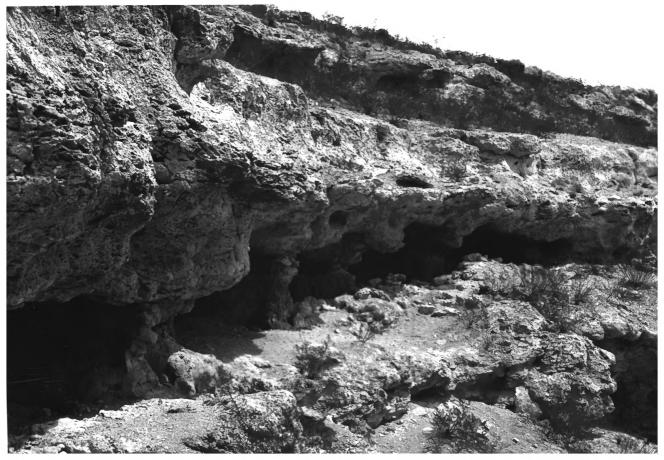

|          | UNITED STATES DEPARTMENT OF THE INTERIOR NATIONAL PARK SERVICE | Arizona Arizona  |      |
|----------|----------------------------------------------------------------|------------------|------|
|          | NATIONAL REGISTER OF HISTORIC PLACES                           | Yavapai          |      |
|          | PROPERTY PHOTOGRAPH FORM                                       | FOR NPS USE ONLY |      |
|          | (Type all entries - attach to or enclose with photograph)      | ENTRY NUMBER     | DATE |
| S        | (Type all entries - attach to of enclose with photograph)      |                  |      |
| Z        | 1. NAME                                                        |                  |      |
| 0        | common: Clear Creek Pueblo and Caves                           |                  |      |
|          | AND/OR HISTORIC:                                               |                  |      |
| <b>!</b> | 2. LOCATION                                                    |                  |      |
| U        | STREET AND NUMBER:                                             |                  |      |
| _        | Four miles southeast of Camp Verde off Forest Highway 9        |                  |      |
|          | CITY OR TOWN:                                                  |                  |      |
| 2        | Camp Verde                                                     |                  |      |
| -        | STATE: CODE COUNTY:                                            |                  | CODE |
| S        |                                                                | avapai           | 025  |
| z        | 3. PHOTO REFERENCE                                             |                  |      |
| _        | рното скеріт: Т. J. Holden                                     | 112110           |      |
|          | DATE OF PHOTO: August 17, 1974                                 |                  |      |
| ш        | Coconino National Forest, Supervisor Office Flagstaff,         |                  |      |
| ш        | COCONINO Nacional Polest, Superviso                            | or Civing zona   | 9001 |
| -        | 4. IDENTIFICATION                                              | Vro-             |      |
|          | DESCRIBE VIEW, DIRECTION, ETC.  Partition walls in cave        | DEC 13 1974      | -8   |
|          | rarcicion waris in cave                                        | DECL             |      |
|          |                                                                | MATIONAL         |      |
|          |                                                                | STATER /         | 3/   |
|          | 4555                                                           | DILII            | /    |
|          |                                                                | No.              |      |