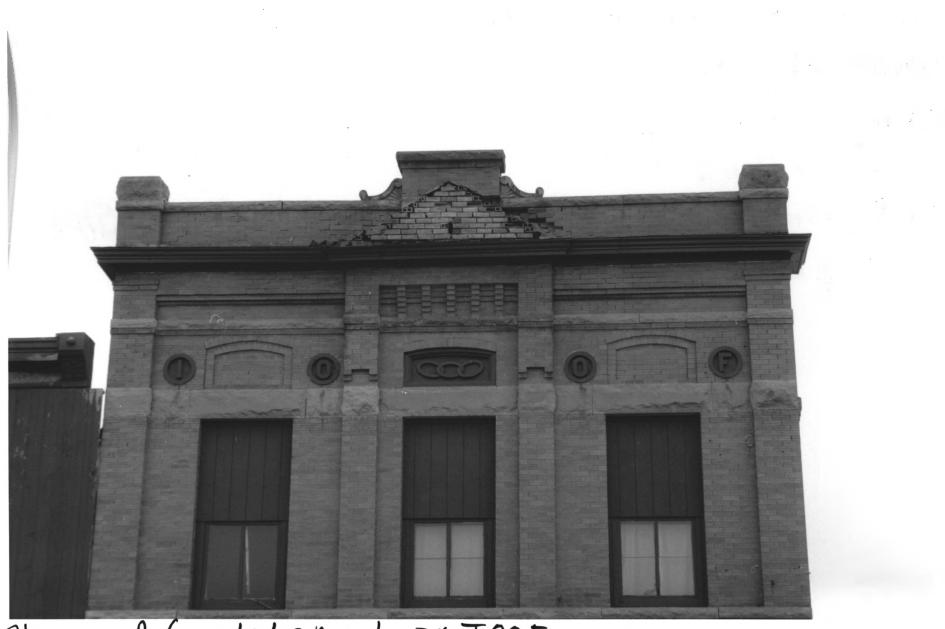

Strangers Refuge Lodge Number 74, IOOF Waseca CO., MN 014954-13A/14 Strangers RefugeLodyenumber 74, IOOF Or4954 - 13A/14 Waseca CO., Mn Photographer: Teri Pribble Summer 2005 Mn Historical Society, 345 Kellugg Blud. W., St. Pauli Mn 55102 Looking E