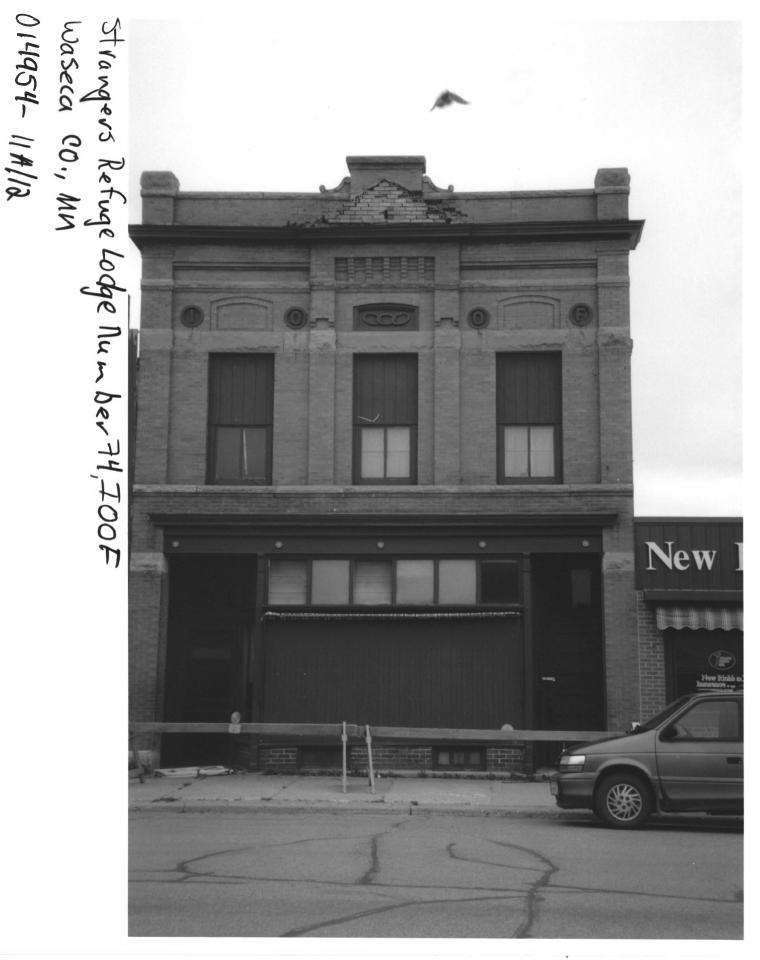

Strangers Refuge Lodge Number 74, IOOF 014954- 114/12 Waseca CO., Mn Photographer: Tevi Pribble Summer 2005 Mn Historical Society, 345 Kellegg Blud. W., 5+, Panl, Mn 55102 Looking E

From the collections of the **MINNESOTA HISTORICAL SOCIETY** Do not reproduce without written permission. **NOTICE** This material may be protected by Copyright law (Title 17 of United States Code)