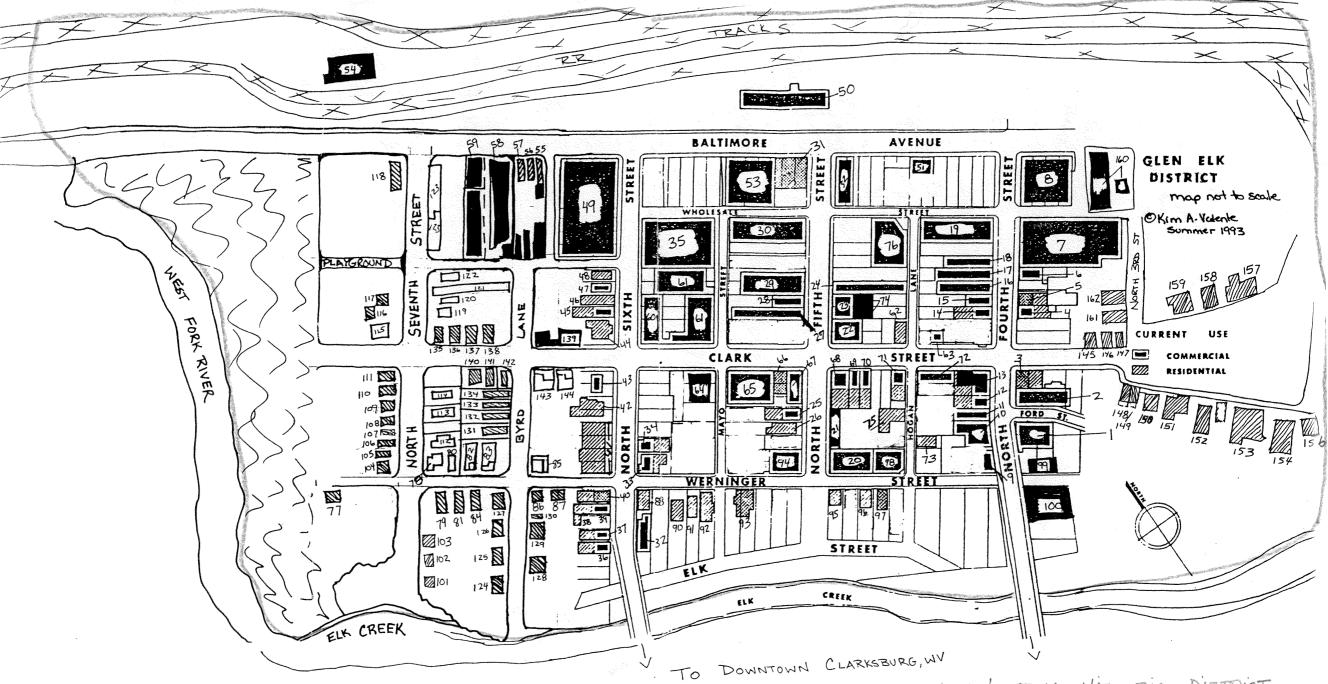

One hundred and sixty two buildings are included within the district. Of these buildings, thirty one are considered non contributing (nc). These buildings were built after the period of significance, and do not contribute historically or architecturally to the period's development patterns.

#### NORTH 4TH STREET

- 1. 307 North 4th, <u>The Elkbridge Building</u>. Retail. 1901 Two part commercial block. Brick, three story, five bay, 1/1 sash windows. Heavy bracketed cornice overhang. (c)
- 2. 315 North 4th, Sons of Italy Building. Retail. 1926 Two part commercial block. Brick, two story, four bay, 1/1 sash windows. Wide cornice line. Decorative stone at upper story. String course. (c)
- 3. 321-323 North 4th, Apartments. c.1930 Brick, one story, three bay. (nc)
- 4. 407 North 4th, Retail/Apartments. 1924 Brick, two story, three bay, 1/1 sash windows. (c)
- 5. 409 North 4th, <u>Audio Visual Concepts</u>. Retail/Apartments. c.1920 Brick construction, wide aluminum siding, two story, two bay, 6/1 sash windows. Second story side facade has overhang porch. (c)
- 6. 411 North 4th, <u>Tomara's Bakery</u>. Retail. c.1950 Brick, one story, three bay. (nc)
- 7. 417 North 4th, Wholesale Produce. Warehouse/Storage. c.1915 Two part commercial block. Brick, two story, five bay, 6/6 sash windows. Heavy string course. (c)
- 8. 425 North 4th, <u>Central Storage Co. Building.</u> Warehouse. c.1900 Two part vertical block. Stone and brick, three story, six bay, paired windows. Arched doorways on first story, arched windows on third story. Decorative brick corbelling at string course level makes definite three horizontal sections on side facade. (c)
- 9. North 4th, Retail. c. 1950 Concrete block and Permastone, two story, one bay. (nc)
- 10. 308 North 4th, <u>Hooter's Night Club</u>. Retail/Apartments. c.1935 Brick and concrete block, two story, two bay, "frontier facade". (nc)
- 11. 310 North 4th, <u>Trading Post.</u> (old A&P store). Retail. 1902 Two part commercial block. Brick, two story, four bay, 1/1 sash, stone lintel and sill. Heavy eave overhang and heavy brackets, corbelling. Interior tin ceiling in good condition. (c)