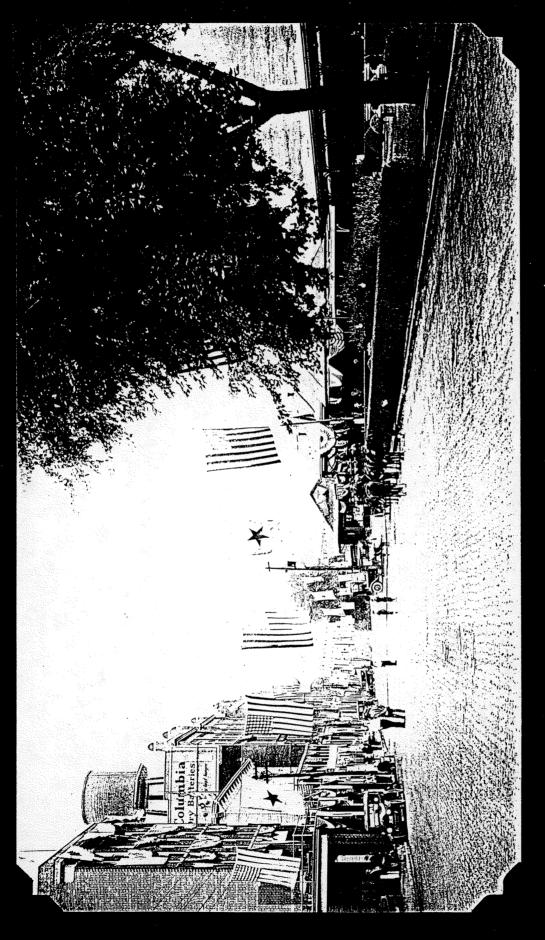

The buildings in the district are comprised of many different types of materials. The commercial warehouses are built of brick and stone. Many of them take up full blocks, and are located along Baltimore Avenue, running parallel to the railroad tracks with spur lines running down the alley ways to stock the warehouses.

The small commercial buildings, housing specialty shops from restaurants, pubs, clothing, etc., line North 4th Street. Hotels are scattered throughout with a higher concentration located on Baltimore Avenue, across the street from the passenger station.