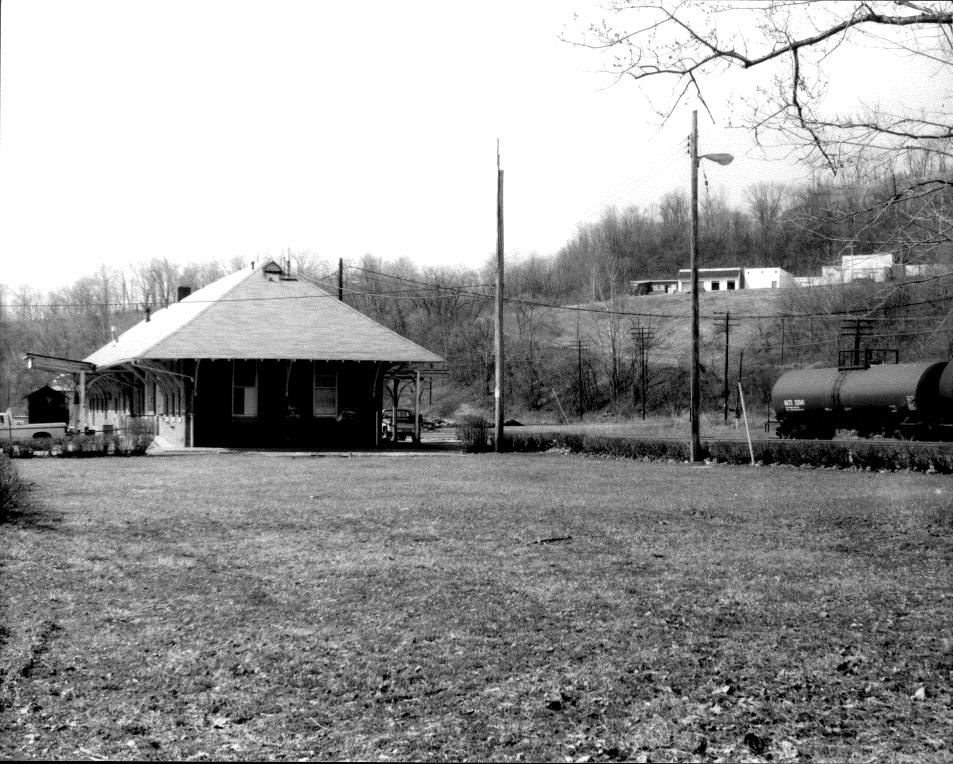

The small commercial buildings, housing specialty shops from restaurants, pubs, clothing, etc., line North 4th Street. Hotels are scattered throughout with a higher concentration located on Baltimore Avenue, across the street from the passenger station.