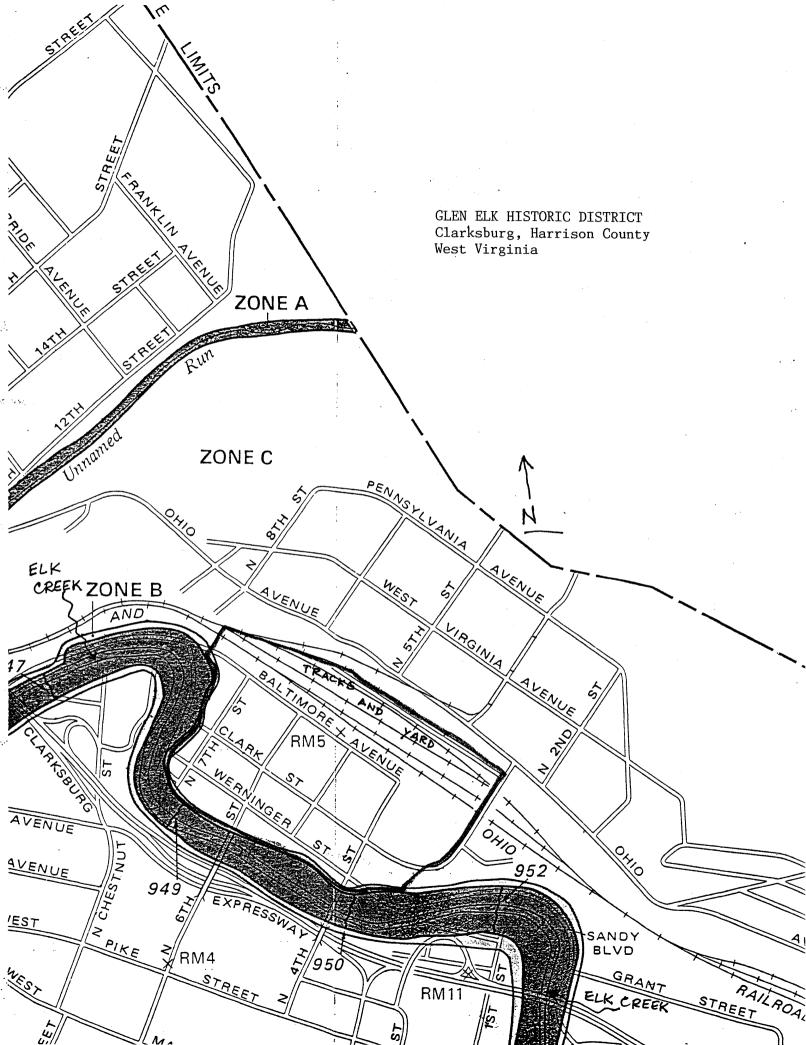

The Glen Elk Historic District is located within the city limits of Clarksburg, West Virginia, the Harrison County seat, (population 18,059). The district is located north of the business district of the city, (listed on the National Register 1982). It is separated from the business district by Elk Creek, which is a tributary of the West Fork River. Prior to the laying out of the streets in 1898, the area was described as a brier patch. When the first streets were laid out, it was with the intention to place the streets in a manner to take advantage of the natural landscape and view of the river for the residents. The area was also designed to provide access for the commercial businesses and warehouses which were soon to be a dominate focus in the area. From its inception, these two considerations were the major reasons for development of the area.

One hundred and sixty two buildings are included within the district. Of these buildings, thirty one are considered non contributing (nc). These buildings were built after the period of significance, and do not contribute historically or architecturally to the period's development patterns.