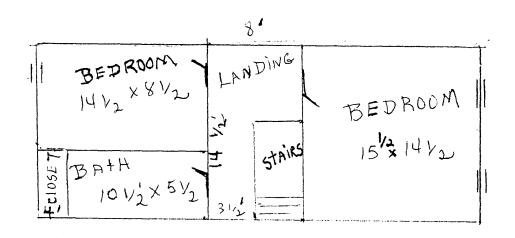

Describe present and historic physical appearance.

Facing north onto Claiborne Street in Terry, Mississippi, the Wolfe House is a one-and-one-half story, frame, eave-oriented, Greek Revival planter's cottage constructed circa 1852. (The exact date of construction is unknown, but this date was determined by a physical inspection made by Greg Free, Architectural Historian with the Mississippi Department of Archives and History, Jackson, Mississippi, in Situated on a slightly elevated site, the house stands on a tract which originally occupied 640 acres of land; however, the present deed to the property contains only one acre. The setting around the house is still vacant property and remains virtually unchanged. Wolfe House was originally a rectangular-shaped residence with a central hall, double-pile plan. A gabled addition spans the rear (south) elevation, but the house remains rectangular in shape and retains its The attic area has been opened to allow for two additional bedrooms and a bath; however, the facade of the house is unchanged as no dormers have been added. Three six-over-six, double-hung sash wood windows were installed in the end walls to allow for this addition.

hallways with three rooms on either side. The front entrance hall features stained beaded board wainscoting (added) and a reproduction nineteenth century wallpaper which replaced the deteriorated wallpaper. A staircase, which was added in 1984, leads upstairs to the opened attic area and features pine square newels and rectangular sectioned balusters in a single flight, one-run staircase. It was taken from an older home in Vicksburg.