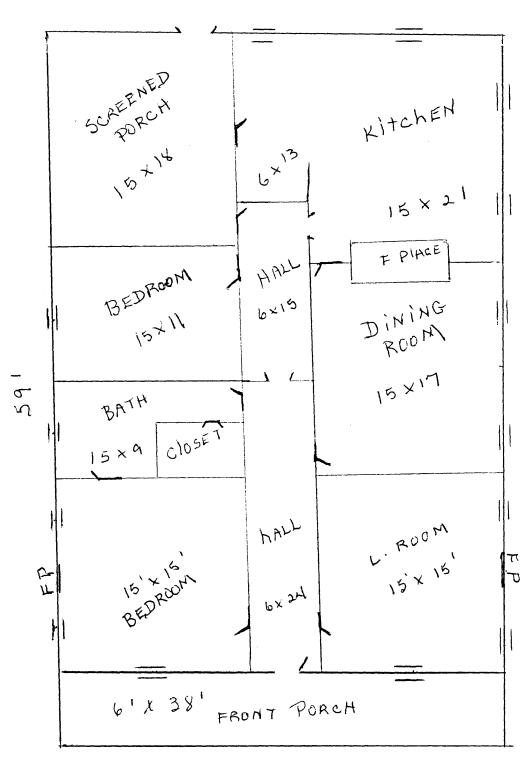

Describe present and historic physical appearance.

Facing north onto Claiborne Street in Terry, Mississippi, the Wolfe House is a one-and-one-half story, frame, eave-oriented, Greek Revival planter's cottage constructed circa 1852. (The exact date of construction is unknown, but this date was determined by a physical inspection made by Greg Free, Architectural Historian with the Mississippi Department of Archives and History, Jackson, Mississippi, in Situated on a slightly elevated site, the house stands on a tract which originally occupied 640 acres of land; however, the present deed to the property contains only one acre. The setting around the house is still vacant property and remains virtually unchanged. Wolfe House was originally a rectangular-shaped residence with a central hall, double-pile plan. A gabled addition spans the rear (south) elevation, but the house remains rectangular in shape and retains its The attic area has been opened to allow for two additional bedrooms and a bath; however, the facade of the house is unchanged as no dormers have been added. Three six-over-six, double-hung sash wood windows were installed in the end walls to allow for this addition.

The house was constructed in the post-and-beam method, and square nails were used throughout. Brick foundation piers infilled with lattice panels support the house, and the walls are finished with six-inch clapboard and horizontal flushboard. An exterior, shouldered brick chimney with corbelled cap is at each side elevation and an interior brick chimney with corbelled cap pierces the roof of the rear The main (north) facade (Photo 1) is a symmetrical, eave-oriented, three-bay elevation dominated by a full-width, integral porch featuring six Doric box columns, plain balustrade (added), wooden deck, and brick steps. At the central entrance, a four-panel pine door is framed by a seven-light transom and three-light sidelights set above molded panels, all surrounded by shouldered architrave trim. side of the entrance is a jib window, which is composed of a six-over-six, double-hung sash window set above panelled doors opening These two jib windows are crowned by pedimented lintels onto the porch. The wall of the facade is clad with and framed by louvered shutters. six-inch horizontal flushboard and finished with a molded baseboard.

The east elevation (Photo 2) features six-over-six, double-hung sash windows and, at the southern end, an integral porch containing a large cistern.

The interior of the house features wide front and back central

hallways with three rooms on either side. The front entrance hall features stained beaded board wainscoting (added) and a reproduction nineteenth century wallpaper which replaced the deteriorated wallpaper. A staircase, which was added in 1984, leads upstairs to the opened attic area and features pine square newels and rectangular sectioned balusters in a single flight, one-run staircase. It was taken from an older home in Vicksburg.

All flooring downstairs is heart pine, ranging from three inches in width in the bedroom that was added in the early 1900s, to twelve inches in width in the other rooms. The ceilings are pine flushboard in all but the added bedroom and the back hallway. The back hall ceiling is twelve-inch pine beaded board.

The house features four working fireplaces. One is an interior double fireplace that opens into the present dining room and kitchen. The other two open into the living room and master bedroom. All of these fireplaces feature the original pine mantels except the kitchen fireplace, which is all brick. All mantels are rather plain except for the addition of dentils on the master bedroom fireplace. The dining room fireplace has been stripped to reveal the beauty of the pine.

All doors downstairs are original to the house except the door leading into the added bedroom and two antique french doors leading onto the screened-in back porch. All are four-panel pine doors.

The downstairs is comprised of two bedrooms, a bath, dining room, living room and kitchen, along with a screened back porch. As mentioned earlier, these rooms are entered from the front and back center halls. The bath features a claw foot tub that must have been added after 1904, as recalled by Robert Wolfe, resident in 1904, who remembers bathing in a tin tub in the front bedroom.