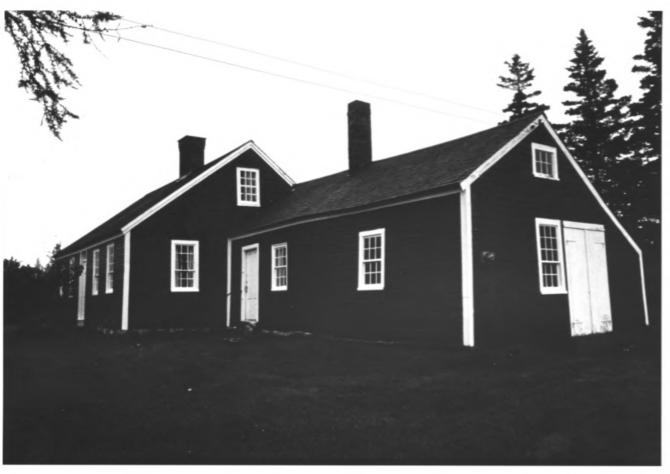

Salome Sellers House Route 172, Deer Isle Hancock, Maine Frank A. Beard 8/82 Me. Historic Preservation Comm. View from W 1 of 7

Salome Sellers House Route 172. Deer Iste Hancock, Maine Frank A. Beard Me. Historic Preservation Comm. View from S 2 of 7