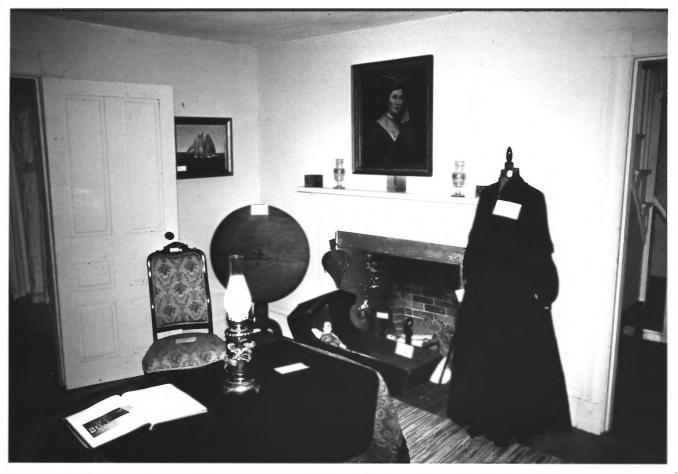

Salome Sellers House Route 172, Deer Isle Hancock, Maine Frank A. Beard 8/82 Me. Historic Preservation Comm. Living Room looking E