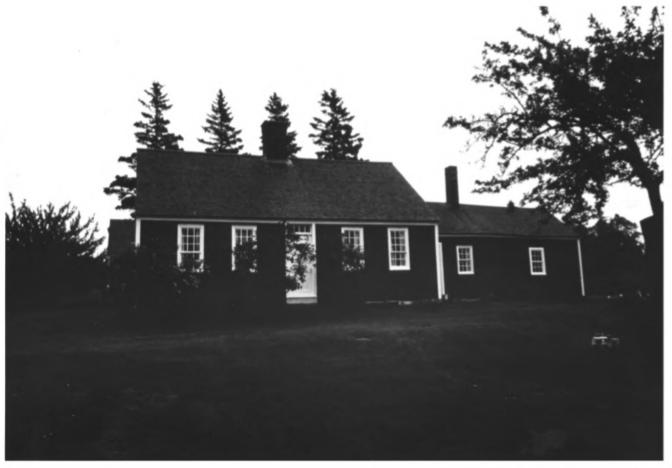

Salome Sellers House Route 172, Deer Isle Hancock, Maine Frank A. Beard 8/82 Me. Historic Preservation Comm. View from W 1 of 7

Salome Sellers House Route 172. Deer Iste Hancock, Maine Frank A. Beard Me. Historic Preservation Comm. View from S 2 of 7