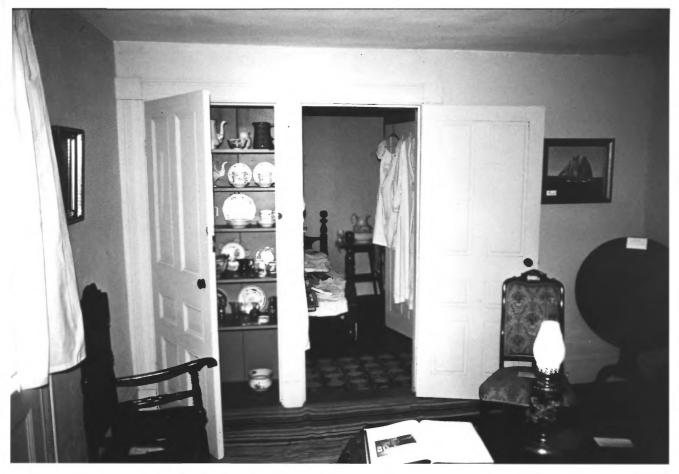

## Salome Sellers House Route 172. Deer Isle Hancock, Maine Frank A. Beard 8/82 Me. Historic Preservation Comm. Living Room looking NE

Salome Sellers House Route 172, Deer Isle Hancock, Maine Frank A. Beard 8/82 Me. Historic Preservation Comm. Kitchen looking NW 5 of 7