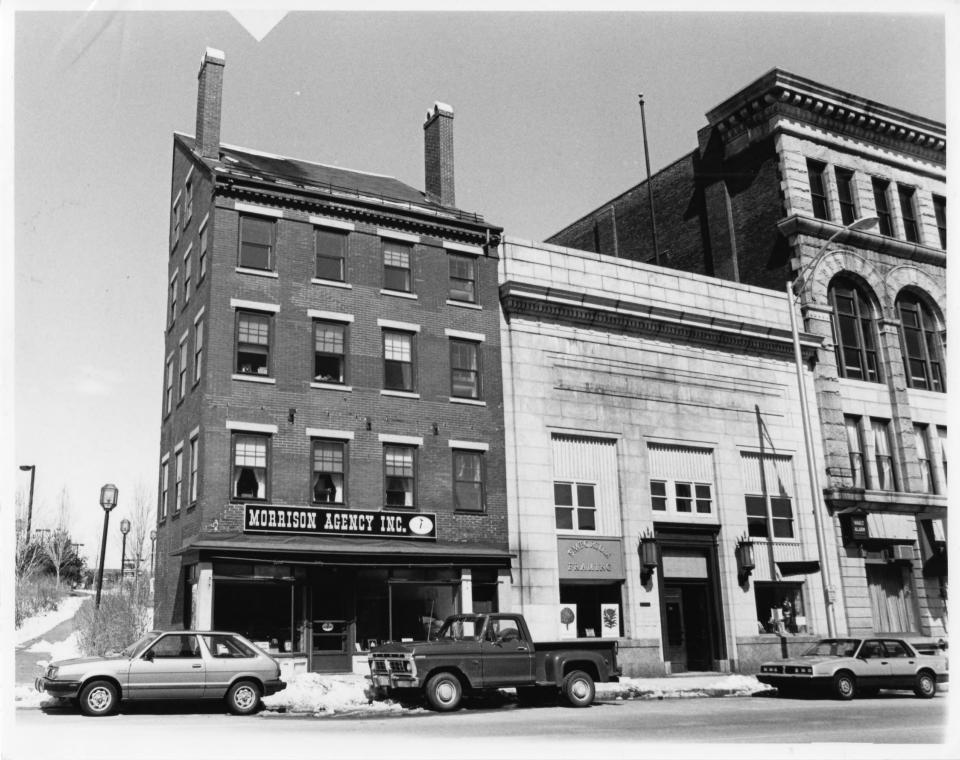

#### APR 2 7 1983 MAY 2 9 1984 AUG 2 8

Morrill Block (Public Market) Dover, N.H. Paul Gosselin 2-1-84 Salmon Falls Associates

Particle Block View (Northeast) No. 1A of 5

## NATIONAL REGISTER OF HISTORIC PLACES PROPERTY PHOTOGRAPH FORM: NEW HAMPSHIRE

| Historic Name:   | Morrill Block        |  |
|------------------|----------------------|--|
| Common Name:     | PUBLIC MARKET        |  |
| NR District:     | None                 |  |
| Address:         | 93 Washington Street |  |
| City/Town/State: | Dover, New Hampshire |  |
| Photographer:    | Paul Gosselin        |  |
|                  |                      |  |

 Negative with:
 Salmon Falls Associates

 478 Main Street, South Berwick, Maine 03908

 Description:
 Washington Street Front Elevation, taken from across the street, showing Public Market Building, at left, portion of the rest of block to right (east) and former Myrtle St. at far left (west).

 Photographer facing N
 NE E SE S SW W NW
 Photo Date:
 2/84