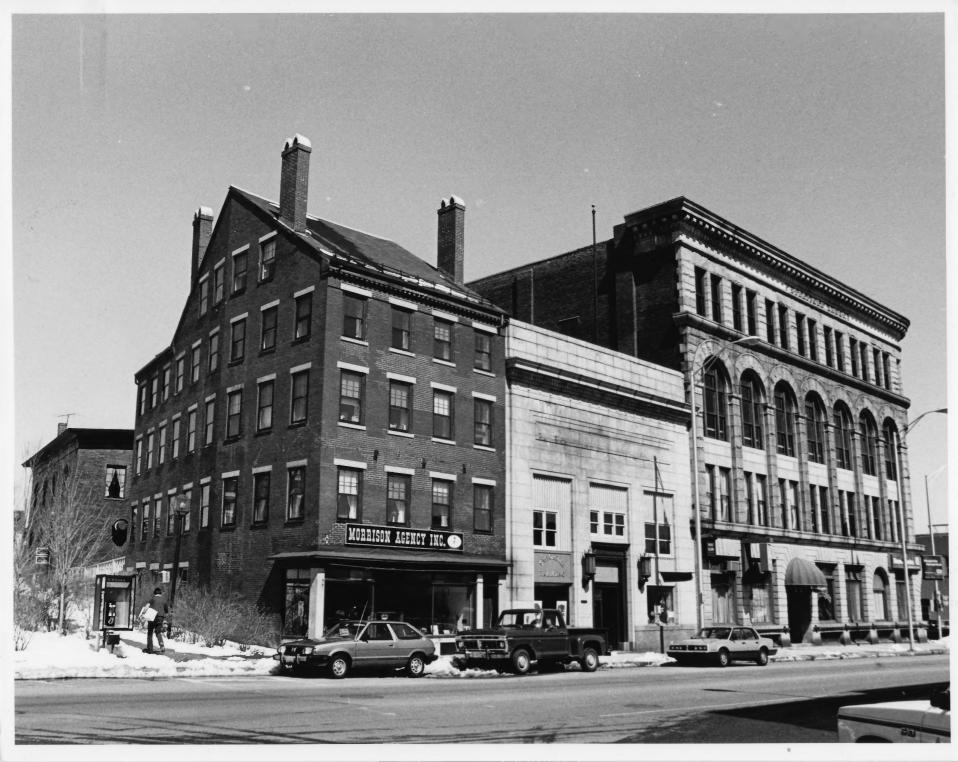

2/84

Photo Number 4 of 5

\$ 8 1884 E861 2 8 1883

ding the

11.3

Morrill Block (Public Market) Dover, N.H. Paul Gosselin 2-1-84 Salmon Falls Associates Full Block View (Northeast) No. 5A of 5

NATIONAL REGISTER OF HISTORIC PLACES PROPERTY PHOTOGRAPH FORM: NEW HAMPSHIRE

| Historic Name:   | Morrill Block        |
|------------------|----------------------|
| Common Name:     | PUBLIC MARKET        |
| NR District:     | None                 |
| Address:         | 93 Washington Street |
| City/Town/State: | Dover, New Hampshire |
| Photographer:    | Paul Gosselin        |
|                  |                      |

Negative with: Salmon Falls Associates 478 Main Street, South Berwick, Maine 03908 Washington St. elevation (Front) showing rest of block to the right (east) Description: and side (west) of the building along former Myrtle St., now a pedestrian space. 2/84