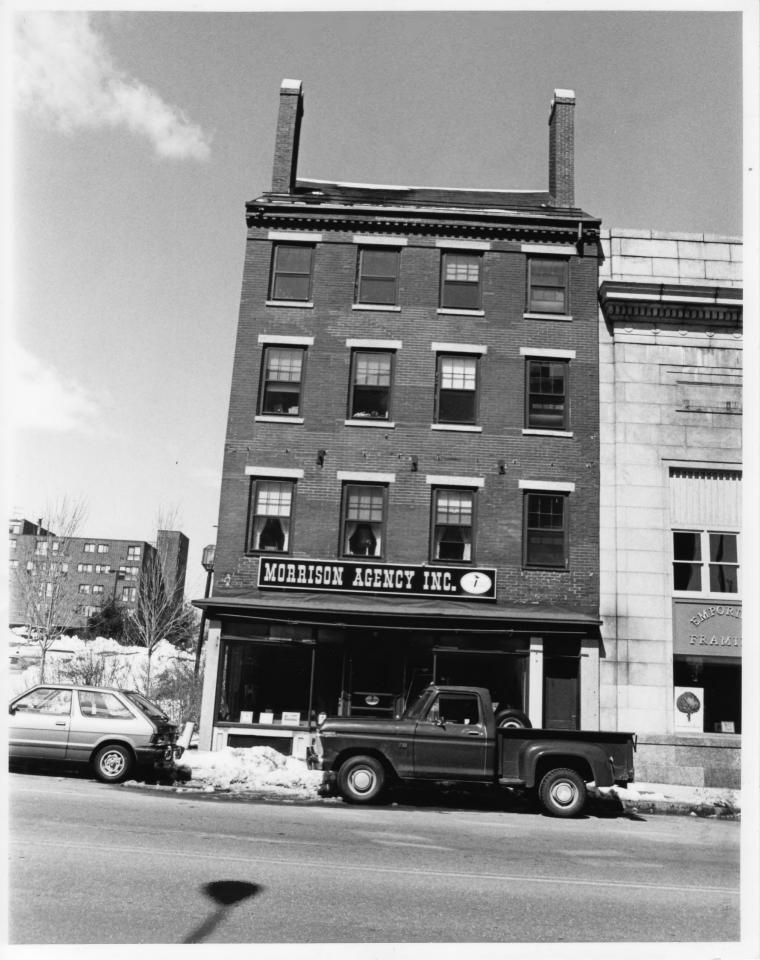

### NATIONAL REGISTER OF HISTORIC PLACES PROPERTY PHOTOGRAPH FORM: NEW HAMPSHIRE

| Historic Name:   | Morrill Block        |
|------------------|----------------------|
| Common Name:     | PUBLIC MARKET        |
| NR District:     | None                 |
| Address:         | 93 Washington Street |
| City/Town/State: | Dover, New Hampshire |
| Photographer:    | Paul Gosselin        |
|                  |                      |

# Negative with:Salmon Falls Associates478 Main Street, South Berwick, Maine 03908Description:Front Elevation (Washington Street Side) of building<br/>Former Myrtle Street on left (west) side.

Photographer facing N NE E SE S SW W NW Photo Date:

2/84

Photo Number 3 of

5

Salmon Falls Associates Main Elevation (Washington

St

No:

3A

of: 5