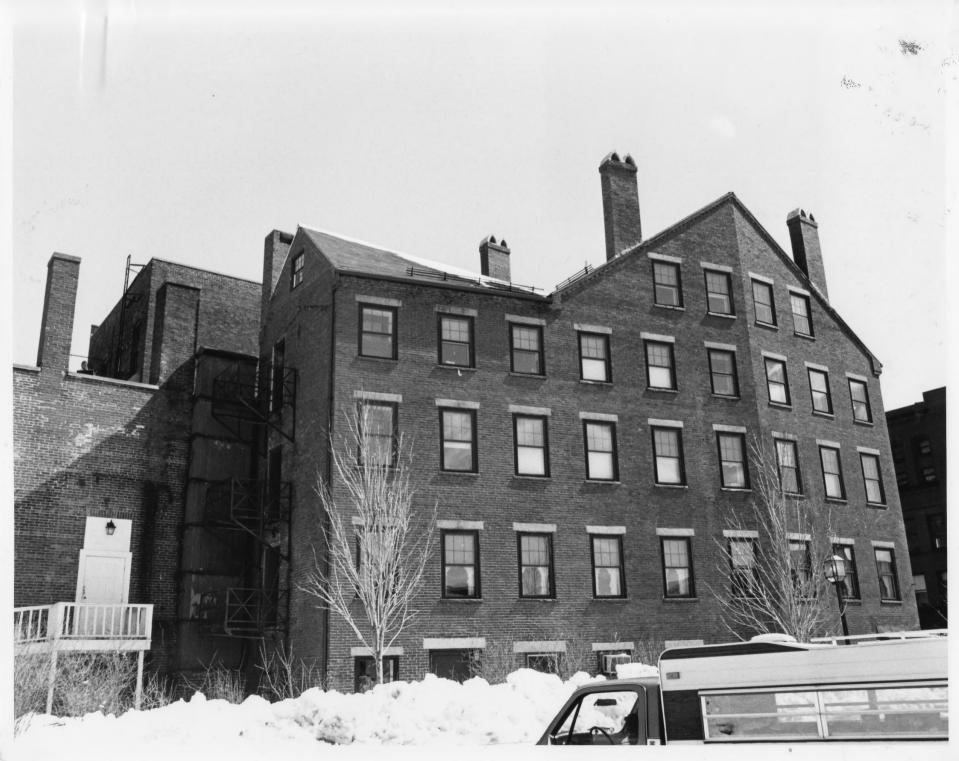

North

Paul

N.H N.H

In

11 GO 1-84 Morril Dover,

lock

(Public Market).

Morrill Block (Public Market) Dover, N.H. Paul Gosselin 2-1-84 Salmon Falls Associates Side Elevation (formerly Myrtle Street) East Side No. 4A of 5

NATIONAL REGISTER OF HISTORIC PLACES PROPERTY PHOTOGRAPH FORM: NEW HAMPSHIRE Historic Name: Morrill Block Common Name: PUBLIC MARKET NR District: None Address: 93 Washington Street City/Town/State: Dover, New Hampshire Photographer: Paul Gosselin Negative with: Salmon Falls Associates 478 Main Street, South Berwick, Maine 03908 Description: North West Elevations (Photo taken from Myrtle St. side) now a pedestrian walk and adjacent parking lot. Photographer facing N NE E SE S SW W NW Photo Date:

2/84

Photo Number 4 of 5

\$ 8 1884 E861 2 8 1883

ding the

11.3

Morrill Block (Public Market) Dover, N.H. Paul Gosselin 2-1-84 Salmon Falls Associates Full Block View (Northeast) No. 5A of 5

NATIONAL REGISTER OF HISTORIC PLACES PROPERTY PHOTOGRAPH FORM: NEW HAMPSHIRE