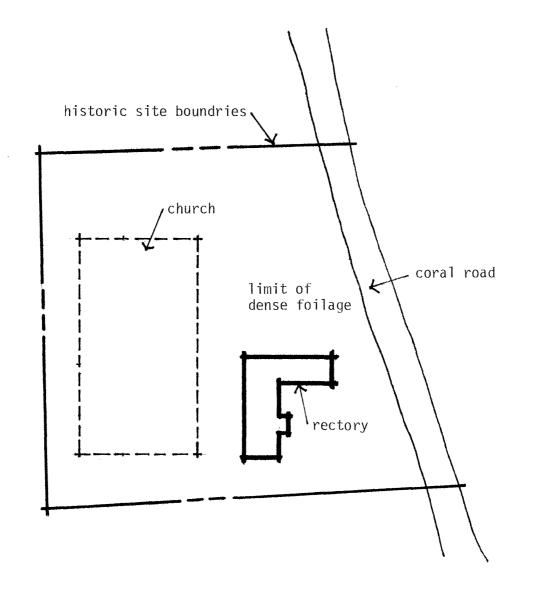

#### Describe the present and original (if known) physical appearance

The rectory is a two story concrete "L" shaped structure measuring 13.7m x 19.8m; the east wing is 6.6 m wide; the south wing is 6.2m wide. The main entrance is on the north consisting of concrete stairs 1.9 m wide leading up to a concrete porch on the second level. Most of the second level was wood framed and both floor and framing have been destroyed. Precast concrete foundation blocks remain. Impressions from wood joists remain in the walls. The roof was also wood framed and has been destroyed. A cylindrical concrete water catchment tank 3.0 m in diameter is adjacent to the southeast.

The original concrete finish was left natural and never having been painted, closely resembles its original condition. The character of the building is similar to Spanish era structures with the massive steps, regularly spaced windows and relatively short spans. The detail used for the openings, the porch columns, foundation blocks and several other parts of the building are similar to construction during the Japanese Administration. There are green ceramic toilet fixture elements remaining. The quality is equal to or exceeds current materials.

Immediately adjacent to the west is the ruins of the Church. This structure was heavily damaged during the war and is overgrown with vegetation. The nave walls to the north have almost been destroyed, while part of the chancel and alter area remains. A concrete raised pulpit remains intact along with several significant elements including a cross in relief on one of the fallen sections of the wall.