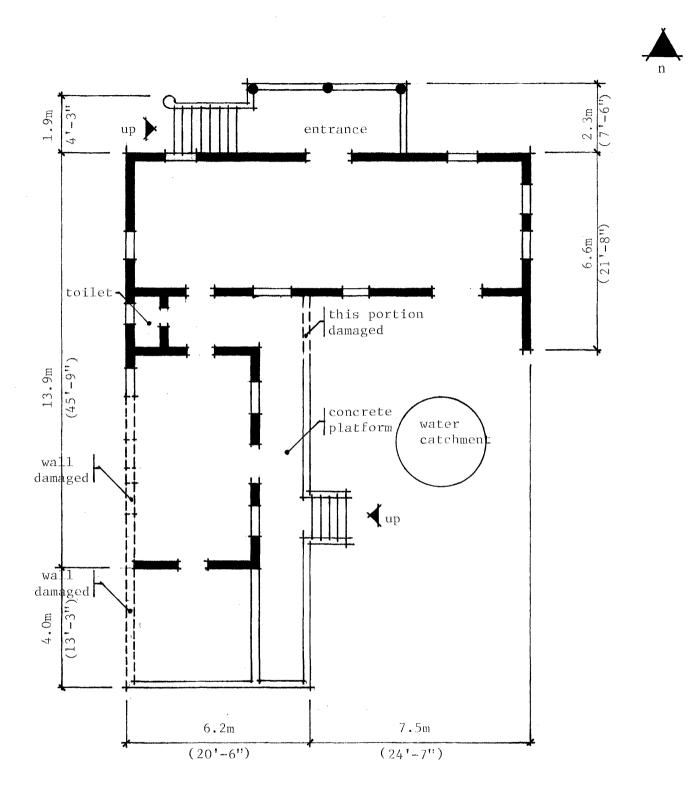

#### Describe the present and original (if known) physical appearance

The rectory is a two story concrete "L" shaped structure measuring 13.7m x 19.8m; the east wing is 6.6 m wide; the south wing is 6.2m wide. The main entrance is on the north consisting of concrete stairs 1.9 m wide leading up to a concrete porch on the second level. Most of the second level was wood framed and both floor and framing have been destroyed. Precast concrete foundation blocks remain. Impressions from wood joists remain in the walls. The roof was also wood framed and has been destroyed. A cylindrical concrete water catchment tank 3.0 m in diameter is adjacent to the southeast.

The original concrete finish was left natural and never having been painted, closely resembles its original condition. The character of the building is similar to Spanish era structures with the massive steps, regularly spaced windows and relatively short spans. The detail used for the openings, the porch columns, foundation blocks and several other parts of the building are similar to construction during the Japanese Administration. There are green ceramic toilet fixture elements remaining. The quality is equal to or exceeds current materials.

Immediately adjacent to the west is the ruins of the Church. This structure was heavily damaged during the war and is overgrown with vegetation. The nave walls to the north have almost been destroyed, while part of the chancel and alter area remains. A concrete raised pulpit remains intact along with several significant elements including a cross in relief on one of the fallen sections of the wall.