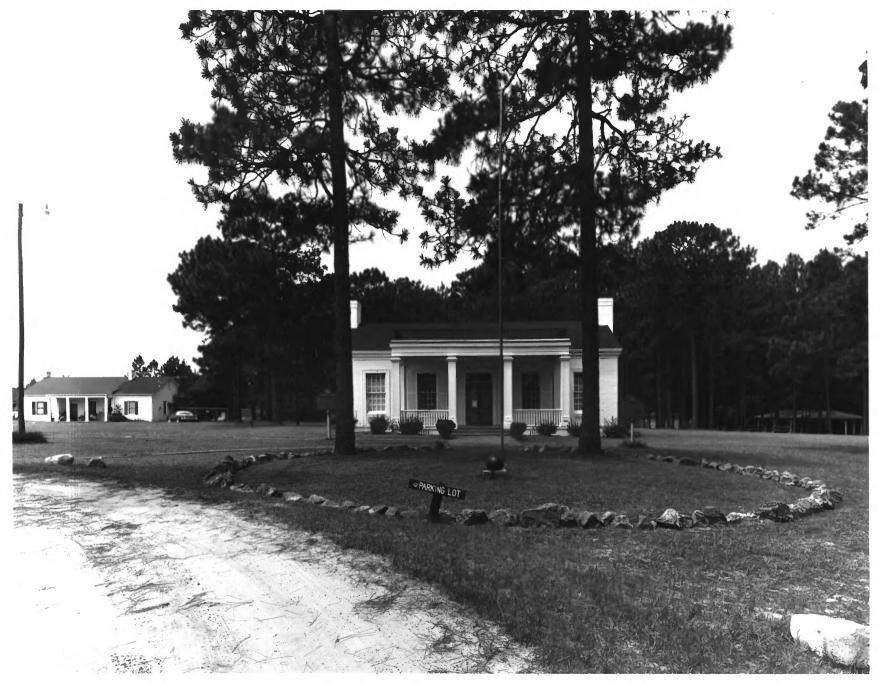

JEFFERSON DAVIS CAPTURE SITE DEC 1 1 1979
Irwinville Vicinity, Irwin County, Georgia
Photographer: James R. Lockhart

- Negative filed: Georgia Department of

Natural Resources

Date: July 31, 1979

Description. Museum (center); caretaker's house (left); picnic area (background, right); photographer facing west.