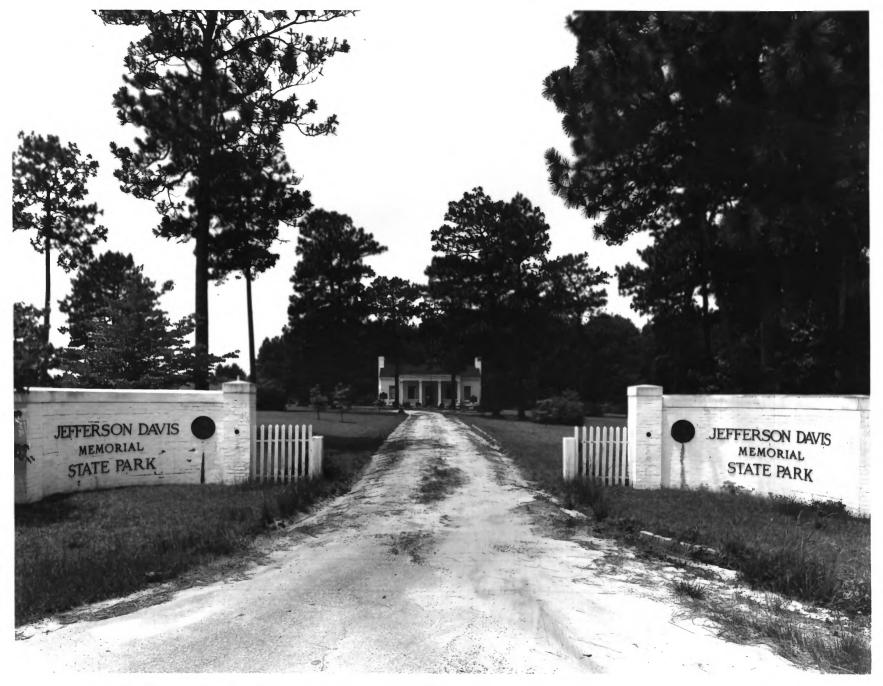

JEFFERSON DAVIS CAPTURE SITE Irwinville Vicinity, Irwin County, Georgia Photographer: James R. Lockhart Negative filed: Georgia Department of Natural Resources Date: July 31, 1979 Description: Entrance to site; museum;

photographer facing west.

DEC 11 1979