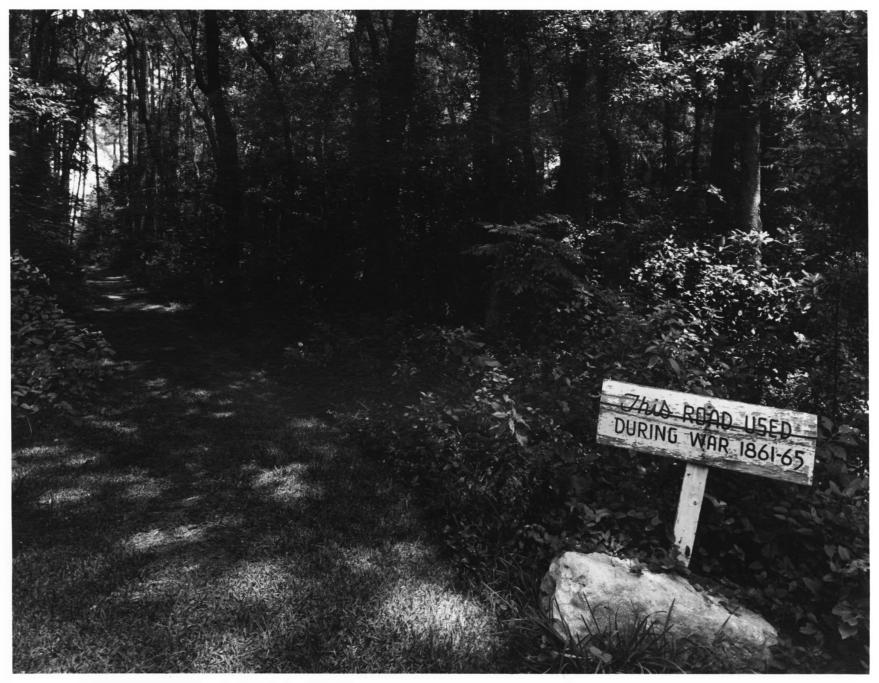

JEFFERSON DAVIS CAPTURE SITE Irwinville Vicinity, Irwin County, Georgia Photographer: James R. Lockhart

Natural Resources
Date: July 31, 1979
Description: Old Abbeville Road; photographer facing north.