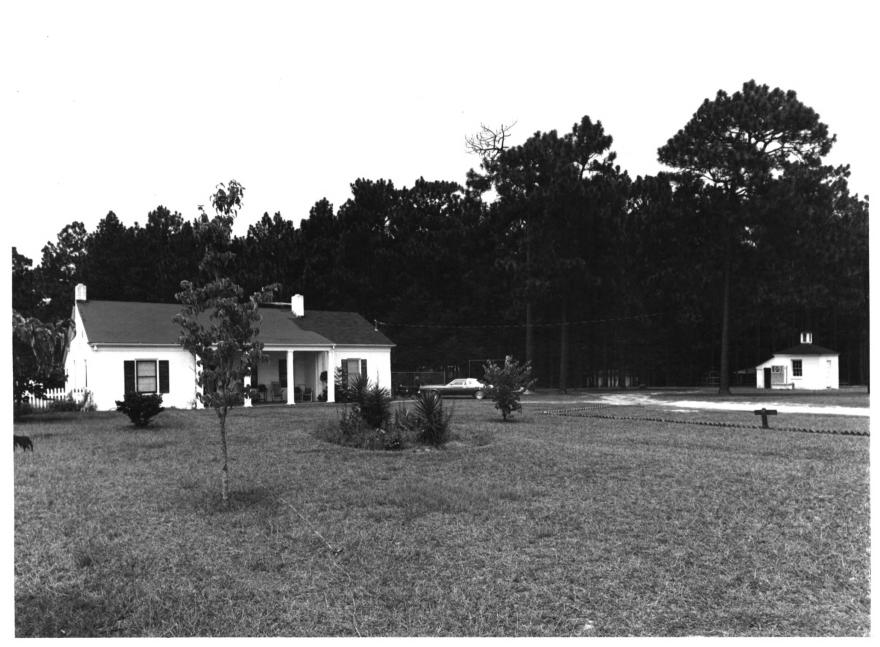

JEFFERSON DAVIS CAPTURE SITE

JEFFERSON DAVIS CAPTURE SITE Irwinville Vicinity, Irwin County, Georgia Photographer: James R. Lockhart Negative filed: Georgia Department of Natural Resources Date: July 31, 1979 Description: Caretaker's house (left); picnic area (background); photographer facing west. DEC 1 1 1979