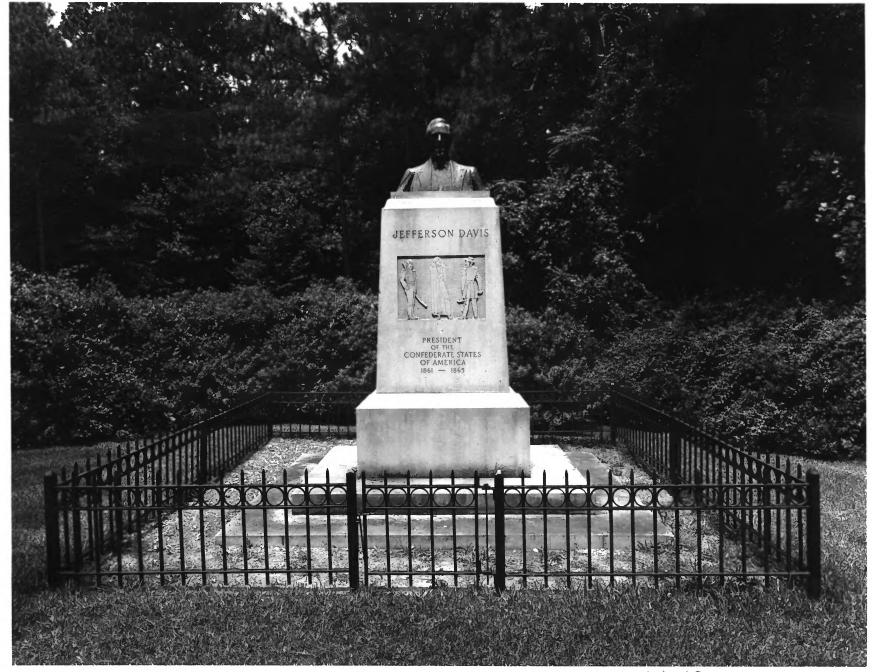

Negative filed: Georgia Department of

2075

GA-10

Irwinville Vicinity, Irwin County, Georgia Photographer: James R. Lockhart Negative filed: Georgia Department of Natural Resources Date: July 31, 1979 Description: Monument marking capture site: photographer facing west. DEC 1 1 1979