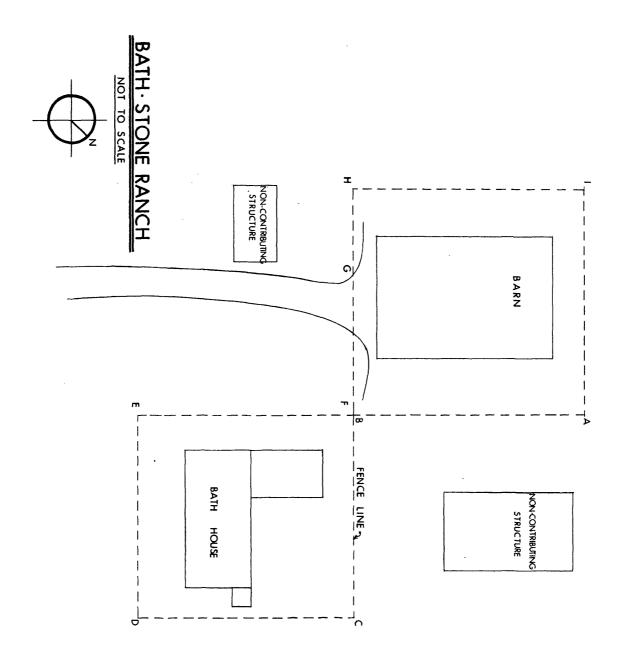

Describe the present and original (if known) physical appearance

The Bath ranch stone house and barn are outstanding examples of late 19th century native stone construction practiced by the Bath family in and around Laramie. The eighteen inch thick stone buildings are located 15 miles northwest of Laramie off Interstate 80 and continue to convey a strong sense of time and place. Located in a more recent wood construction ranch complex, boundaries for the stone buildings are easily defined by historical cultural landscape boundaries which define the site. This nomination includes only the stone house and barn and excludes the more recent buildings which are not associated with the Bath family.

The house is a square  $1\frac{1}{2}$  story gabled roof building. The roof is long at the back of the building providing room for the single story kitchen and dining area. The upper portion on the front served as bedrooms. At the rear is a small gabled two room rectangular stone building constructed for smoke house and food storage. It has one original wood door on each room with plain surrounds. The front facade of the house features a central front door with radiating stone arched head and two light transom. This stone arch is repeated in the two first floor front windows which also have rounded heads and wood sills. These windows flank the front door. The upper story windows are all rectangular with wood sills and lintels. All windows are narrow double hung 1/1. There are also windows in the gable side of the building. The building has planked eve overhang and primitive stone quoining on the corners. It has been abandoned for a number of years, thus there is no glass in window frames. There is a hipped roof wooden porch on the back side which may be a more recent addition. There are two interior brick chimneys.

The barn is a massive  $1\frac{1}{2}$  story gambrel still functioning in its original capacity. The gambrel portion of the building is unusually wide and features board siding. The main portion of the barn is stone and features the same construction techniques as the house. There are square loft openings in the front and side and small four light square windows spaced evenly along the sides. Two double doors on the front feature original hardware and swinging and vertical rolling doors. This is repeated on the back of the barn.

Together the two buildings serve as excellent examples of state-of-the-art Bath family stone construction and are the only known rural structures associated with the Baths, remaining in the state.