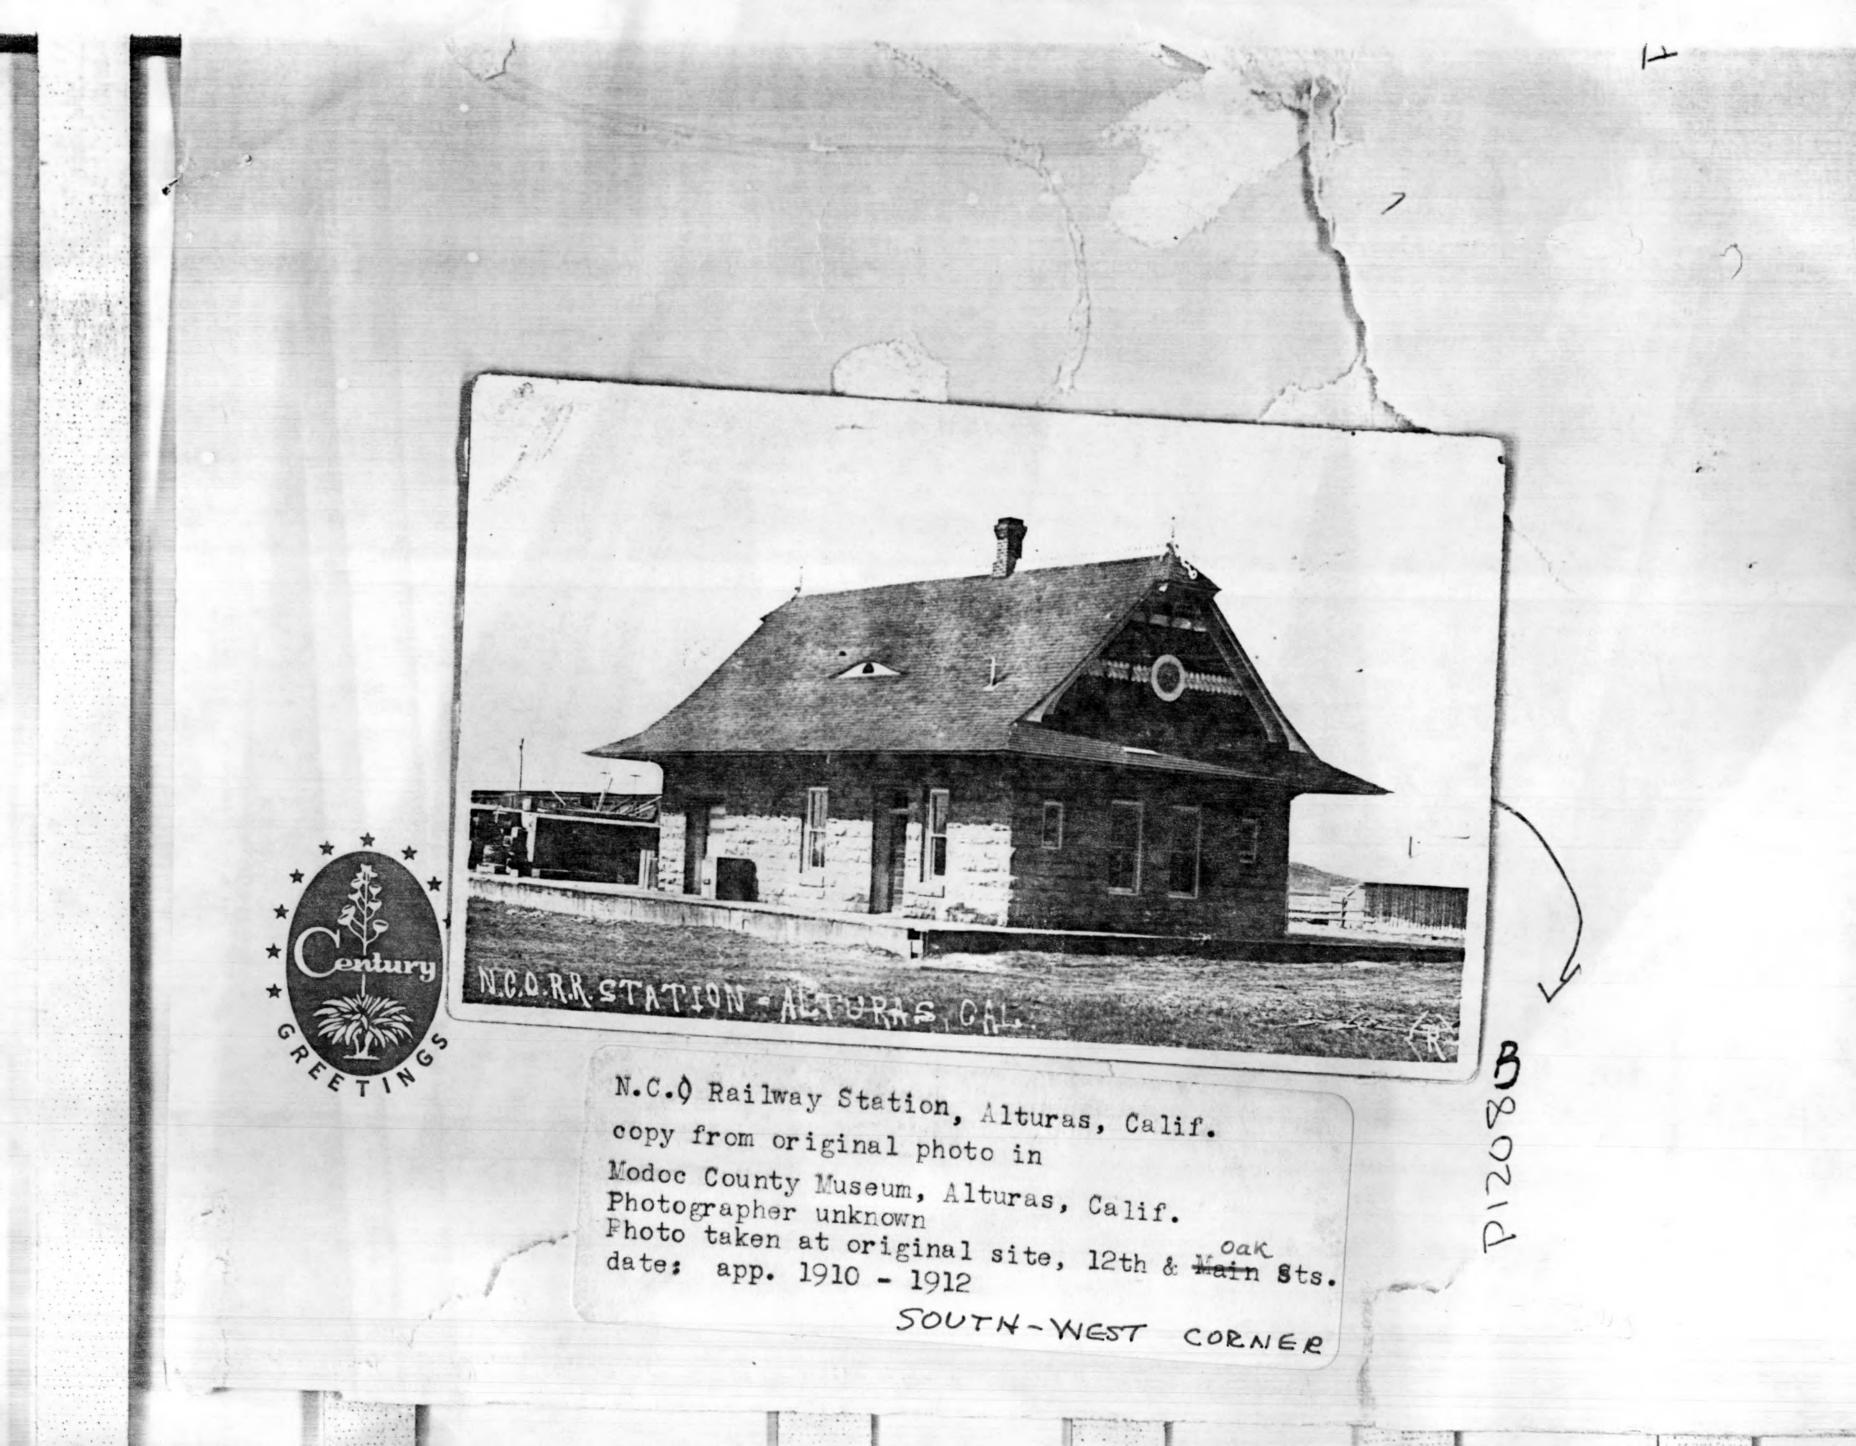

#### Describe the present and original (if known) physical appearance

The former NCO Railway passenger station is a stone block structure built in 1908; it is a late example of Queen Anne styling. The 1-1/2-story building has a bellcast roof with a minor cross-gable and slanted operator's bay on the track side; decorative patterned shingles fill the gable ends. In 1915, the building was disassembled, the stone blocks were numbered, and the building was reassembled at a new site, eight blocks closer to the center of town. Integrity has remained generally high since that time. The building now serves as a meeting place for the Alturas Garden Club and other community groups.

The station was constructed of native stone block in 1908. The plan is rectangular, with a projecting operator's bay on the track side (east). The 1-1/2-story building has a shingled bellcast roof with broad eaves supported on all four sides by open braces. Each gable end is enclosed by a pent roof below and a jerkin-head overhang supported by curved brackets; bands of decorative shingles in a variety of patterns fill the gable ends. The original round window in each end has been replaced by a rectangular sash window.

The east facade overlooks the tracks and is dominated by a centrally placed slanted operator's bay, surmounted by a small cross-gable filled with bands of patterned shingles; the original oculus remains. The operator's bay contains three windows and is flanked by the baggage room doorway on the north and the waiting room doorway and a window on the south. The western elevation faces East Street and has a doorway flanked by two windows; the former baggage room doorway on the north end has been filled with a large window. An eyebrow dormer is centrally placed in the roof. The ends of the building are dominated by the decorative treatment of the end gables with pent roofs, patterned shingles, and jerkin-head overhangs. In addition, the north end contains two small square windows on the first floor, while the south end has two centrally placed tall rectangular windows flanked by two smaller narrow windows. All original ground floor windows have shallow projecting stone lintels and sills.

The original location of the depot was Twelfth and Oak Streets near the railroad company's yards half a mile northwest of town. This location eventually proved to be too inconvenient, and the building was dismantled stone-by-stone, the blocks numbered, and the building reconstructed eight blocks closer to downtown in 1915. Its new site was very similar to the original, and the building maintained its historic orientation to the railroad tracks. It continued to operate as the NCO's local passenger depot until the end of passenger service on January 1, 1938.