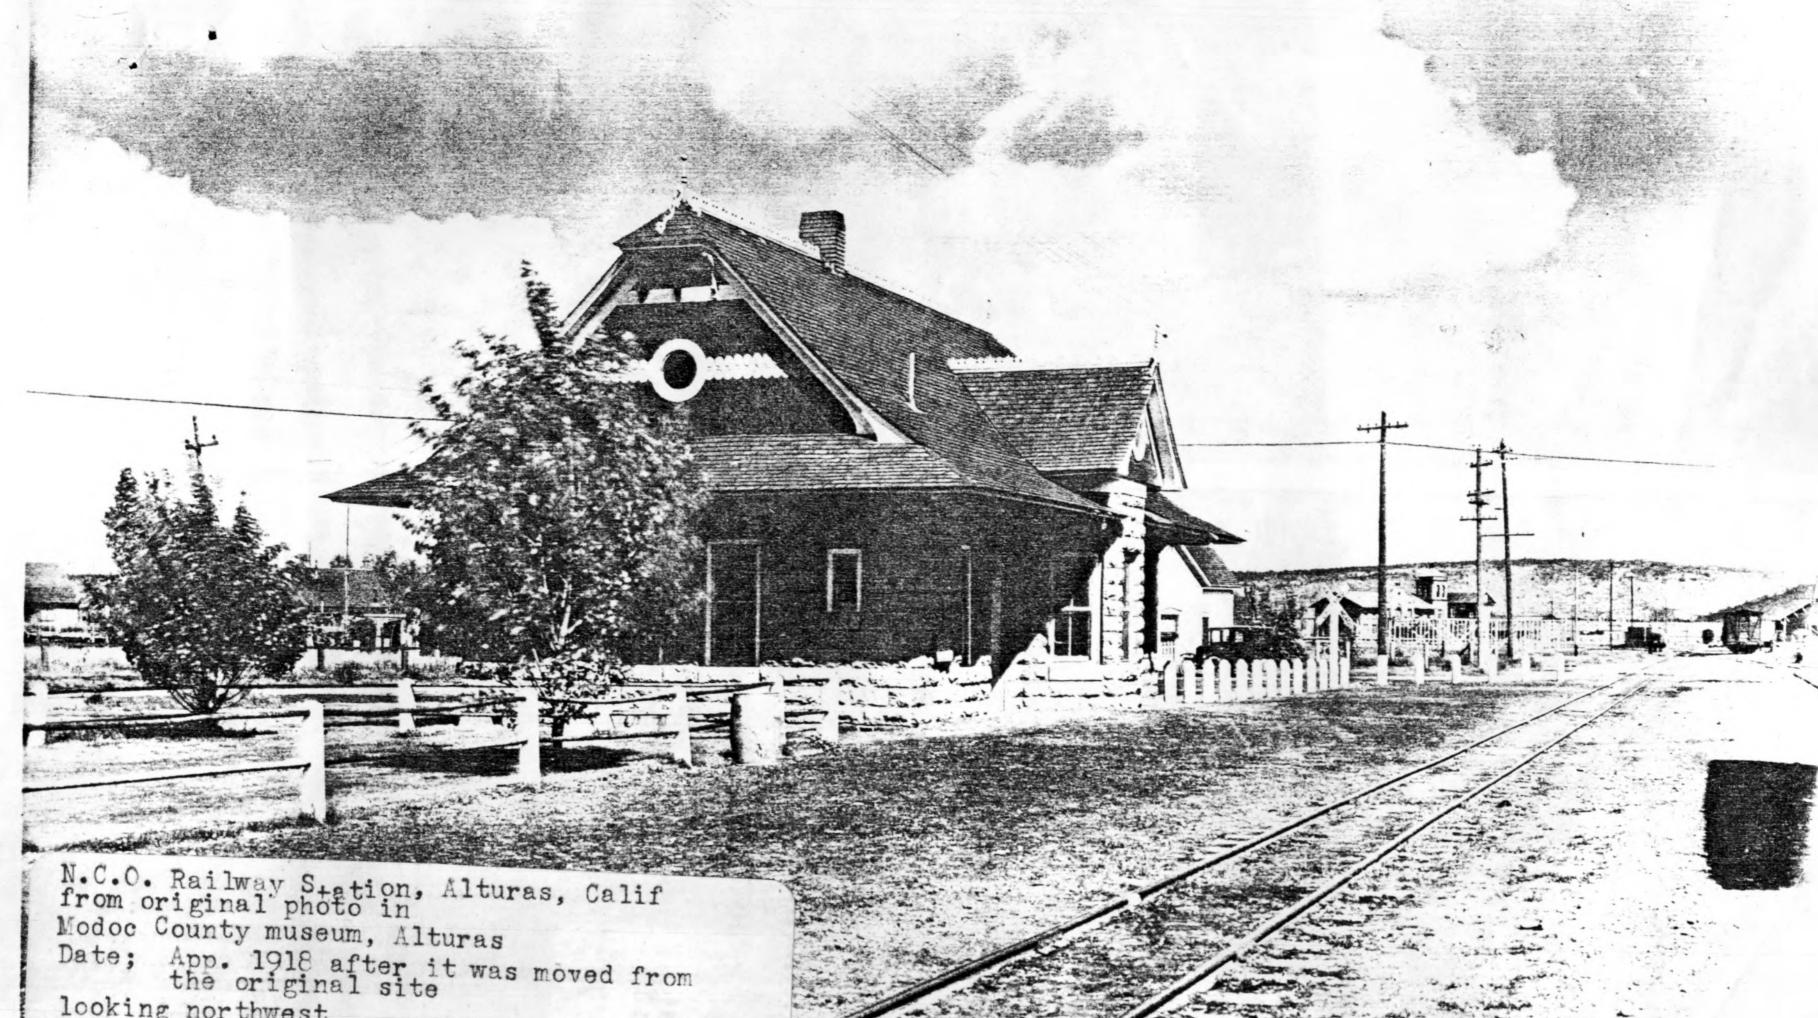

The original location of the depot was Twelfth and Oak Streets near the railroad company's yards half a mile northwest of town. This location eventually proved to be too inconvenient, and the building was dismantled stone-by-stone, the blocks numbered, and the building reconstructed eight blocks closer to downtown in 1915. Its new site was very similar to the original, and the building maintained its historic orientation to the railroad tracks. It continued to operate as the NCO's local passenger depot until the end of passenger service on January 1, 1938.

The NCO depot was completed shortly after the arrival of the railroad. The chief building material was locally quarried stone; the builders were Martin and Diamond, Contractors, of Reno. When the original out-of-town location proved too inconvenient, the building was disassembled and relocated eight blocks closer to town where it resumed its role as the railroad passenger station for Alturas for the next 23 years. The NCO was the principal means of public travel into and out of the remote northeastern corner of the state from 1908 to 1938, with daily service to Reno and Klamath Falls after the takeover by Southern Pacific. Passenger service was terminated in 1938. The building was then used for railroad crew housing and eventually vacated. In 1962, the old station was acquired by the Alturas Garden Club as a meeting place. It has also been used for church meetings, weddings, receptions, pot luck suppers, and other gatherings. Rental fees help to maintain the building and its grounds.