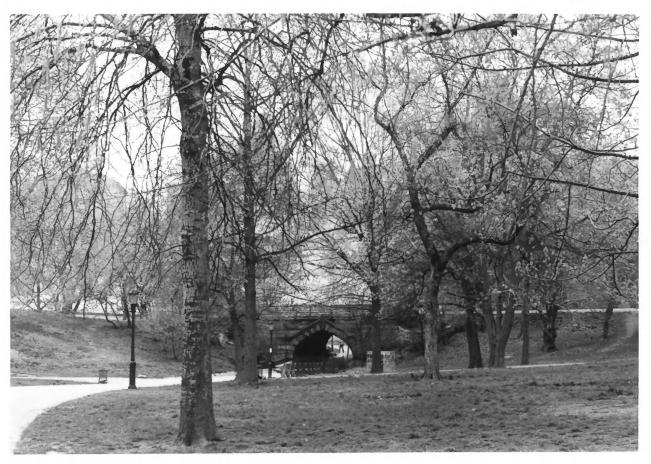

# **IDENTIFICATION**

DESCRIBE VIEW, DIRECTION, ETC. IF DISTRICT, GIVE BUILDING NAME & STREET

PHOTO NO.

Greywacke Arch--Central Park.

> UNITED STATES DEPARTMENT OF THE INTERIOR NATIONAL PARK SERVICE