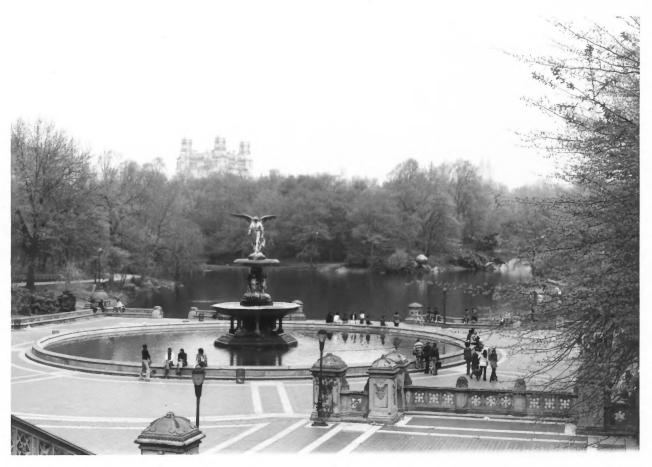

# **IDENTIFICATION**

DESCRIBE VIEW, DIRECTION, ETC. IF DISTRICT, GIVE BUILDING NAME & STREET

PHOTO NO.

Bethesda Fountain and Terrace Bridge--Central Park.

> UNITED STATES DEPARTMENT OF THE INTERIOR NATIONAL PARK SERVICE