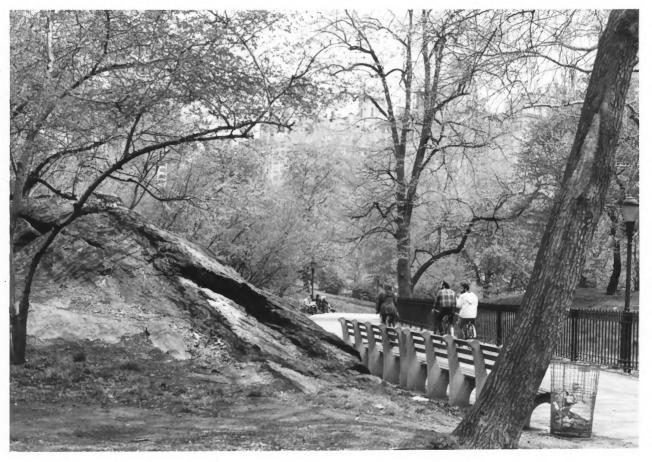

DESCRIBE VIEW, DIRECTION, ETC. IF DISTRICT, GIVE BUILDING NAME & STREET

PHOTO NO.

Path at Pilgrim Hill--Central Park.

> UNITED STATES DEPARTMENT OF THE INTERIOR NATIONAL PARK SERVICE