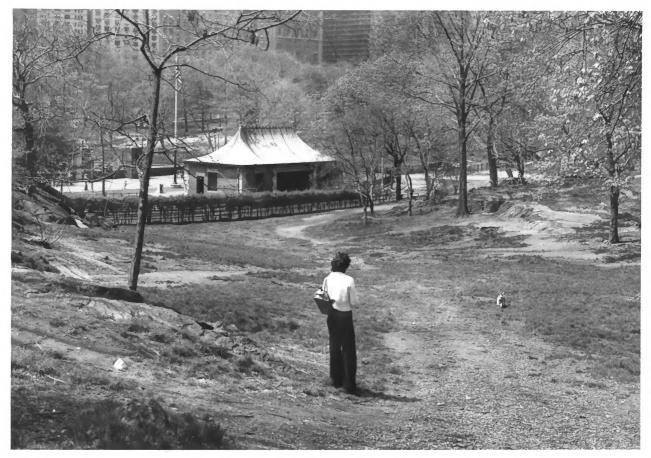

DESCRIBE VIEW, DIRECTION, ETC. IF DISTRICT, GIVE BUILDING NAME & STREET

PHOTO NO.

Path at Pilgrim Hill--Central Park.

> UNITED STATES DEPARTMENT OF THE INTERIOR NATIONAL PARK SERVICE