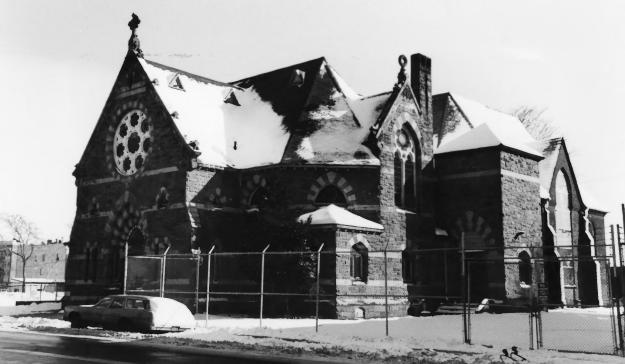

# Belleville Avenue Congregational Chruch (Clinton Memorial A.M.E. Zion Church)

Photo 2 of 12

151 Broadway Newark, Essex County New jersey 07104

View of southwest corner February 1986

### Photo 3 of 12

Belleville Avenue Congregational Church (Clinton Memorial A.M.E. Zion Church) 151 Broadway Newark, Essex County New Jersey 07104

Close-up of southwest corner February 1986