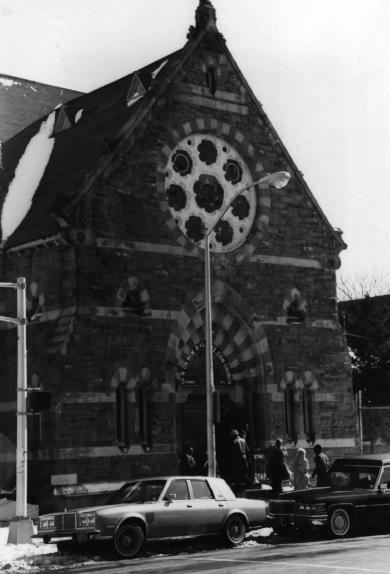

# Belleville Avenue Congregational Church (Clinton Memorial A.M.E. Zion Church)

Photo 7 of 12

151 Broadway Newark, Essex County New Jersey 07104

Close-up of main (west) facade February 1986