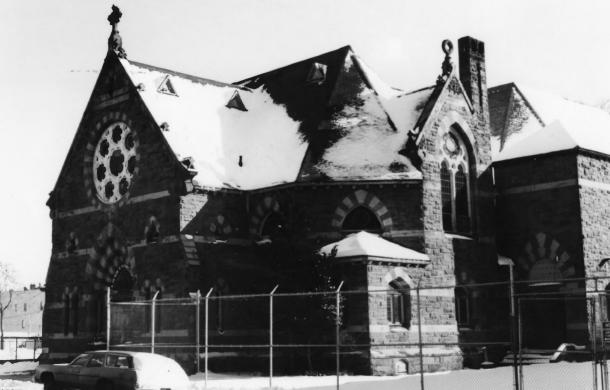

### Photo 5 of 12

Belleville Avenue Congregational Church (Clinton Memorial A.M.E. Zion Church) 151 Broadway Newark, Essex County New jersey 07104

View of northeast corner February 1986

#### Photo 6 of 12

Belleville Avenue Congregational Church (Clinton Memorial A.M.E. Zion Church) 151 Broadway Newark, Essex County New Jersey 07104

View of southeast corner February 1986