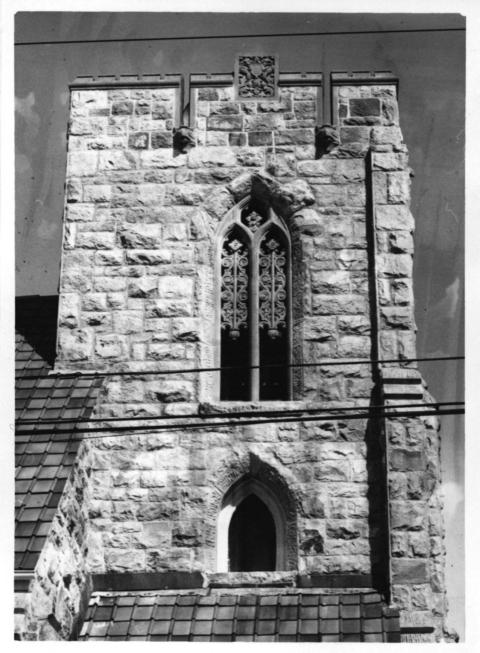

## PROPERTY OF THE NATIONAL REGISTER

St. Helena Catholic Church
St. Helena, California
June 1977
Negative Filed Att. 2060 St. P.

Negative Filed At: 3460 St. Helena Hwy. N. St. Helena, CA 94574
View looking north the top of the church

tower. Picture shows present tower Photo #343

Napa County
Photo Credit: Kathleen Kernberger

NOV 29 1977

MAY 2 3 1978

PROPERTY OF THE NATIONAL REGISTER