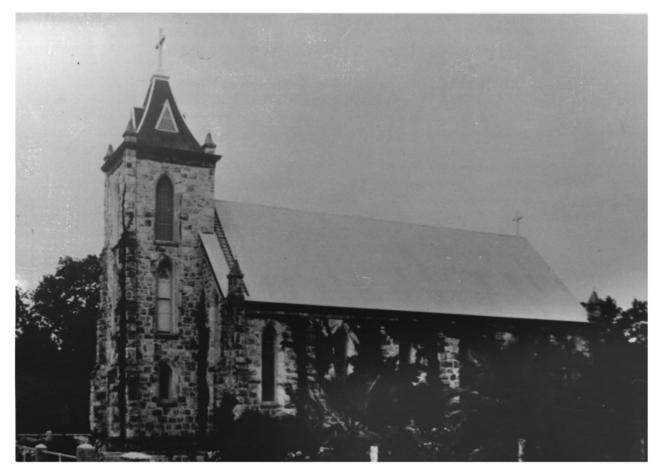

St. Helena Catholic Church St. Helena, California c. 1910

Negative Filed At: 3460 St. Helena Hwy. N. St. St. Helena, CA 94574

View looking south. Shows church with the original tower

Photo #1 13

NAPA County

Photo Credit: Turrell and Miller

NOV 29 1977

MAY 23 1978