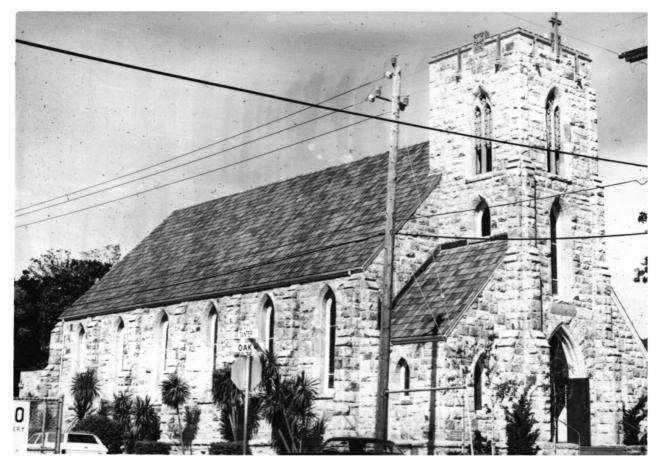

## PROPERTY OF THE NATIONAL REGISTER

St. Helena Catholic Church

St. Helena, California

June, 1977

Negative Filed At: 3460 St. Helena Hwy. N.

St. St. Helena, CA 94574

View looking northwest. Shows church as it appears today.

Photo #2 43

NAPA County

Photo Credit: Kathleen Kernberger

NOV 29 1977

MAY 23 1978