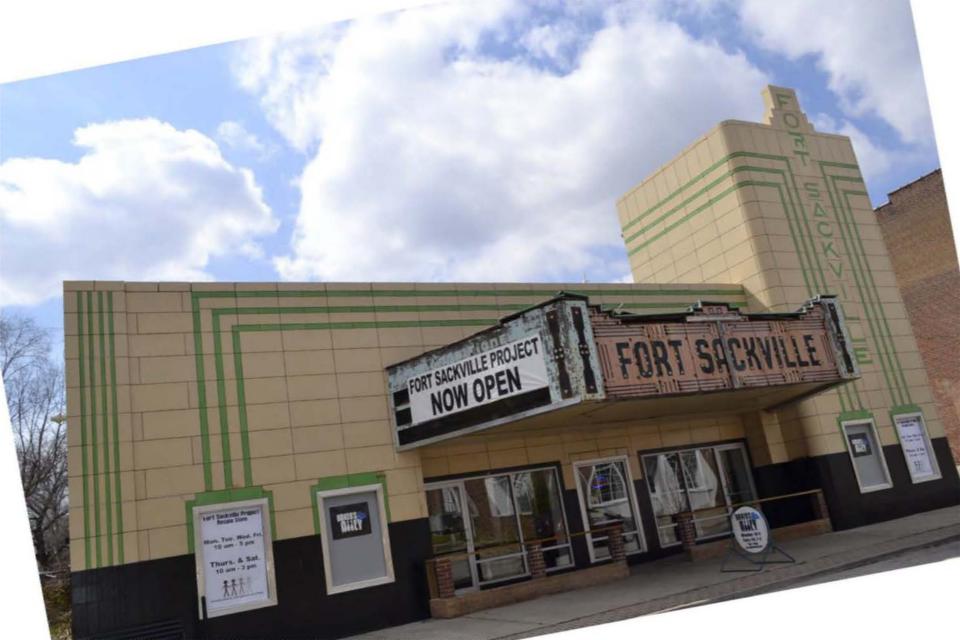

#### SIGNIFICANCE CONTINUED

further expand the cultural resources of the town and the state.

Vincennes is exemplary of many things in Indiana. Associations with the French are still visible in several structures but are most apparent in the streets laid out in the French survey system. There are archeological sites that have yet to be fully explored that certainly contain evidence of Native American, French, English and American occupation. Fort Sackville, Fort Knox I and III, a historic Indian settlement are all within this district. It also contains architectural evidence of development as a 19th century commercial center for western Indiana. The Vincennes Historic District has ties with all phases of the development of Indiana and has visible physical evidence of most of them.