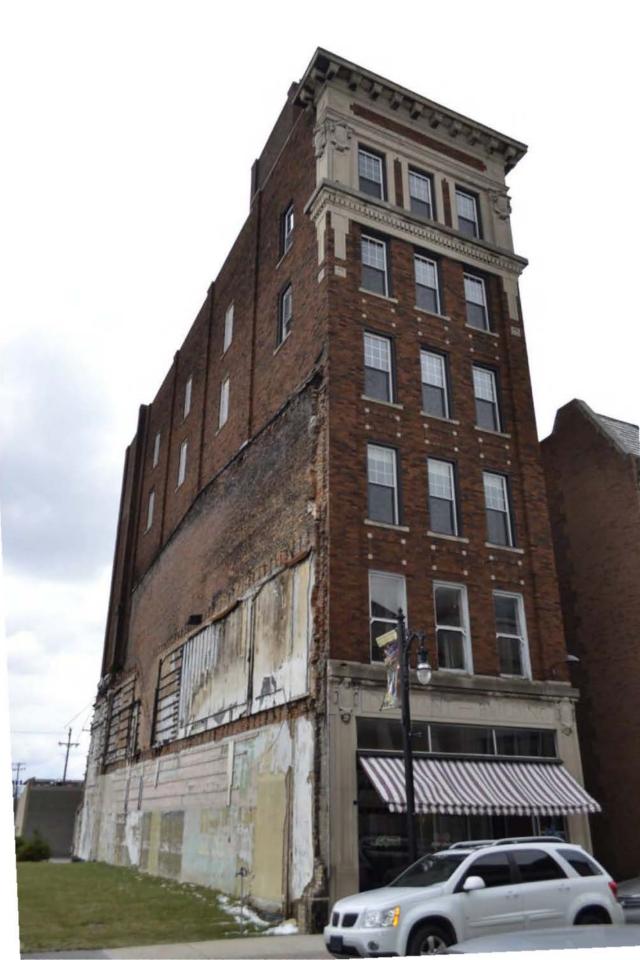

11. Gimble-Bond Store, 200 N. Main Street (1879): Two story brick example of extreme ornate Italinate as used for commercial store facades. Windows have been closed. This is on the site of the first Gimble's store (c. 1842).