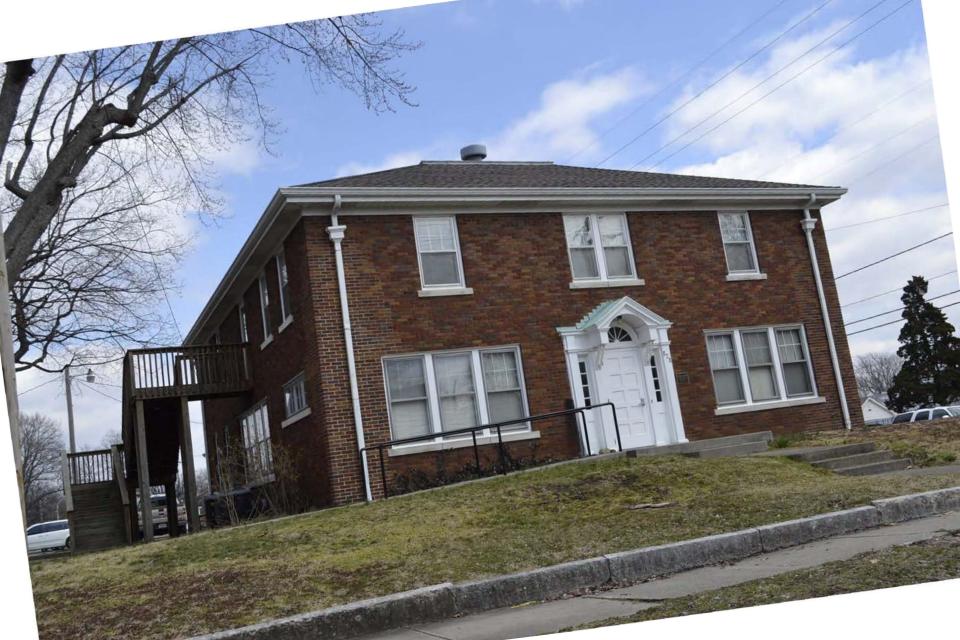

6. Summers House (present owner) 827 North Eighth Street (c. 1859-1866): Classic Revival. One story brick with hip roof. Exterior restored. Wood rear addition enhances the structure. Excellent example of classic facade with massive recessed entrance. The dormer is a later addition.

story brick with hip roof. Exterior restored as originally built. Wood rear addition enhances the beauty. Excellent example of classic facade with massive recessed entrance. Dormer a later addition.