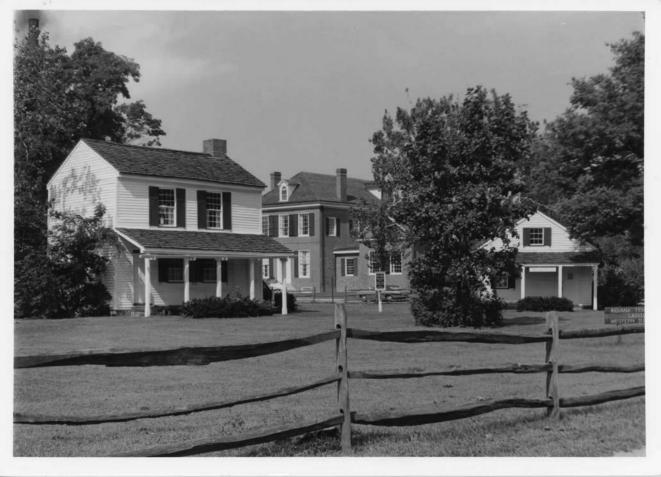

Included within this area are several distinct sections that relate to the development of the town containing examples of different architectural styles covering over 100 years of growth.

- The site of the early Piankeshaw Indian Village: Although no physical evidence exists today, part or all of it was certainly contained within the district.
- The Riverfront area bounded on the north by the Wabash, on the east by Scott Street, on the south by First Street, and on the west by Willow: This area contains the William Henry Harrison Mansion "Grouseland", 1804 (a National Historic Landmark), the riverfront with several mid-19th Century warehouses and commercial buildings, the site of the first steamboat landing, and the George Rogers Clark National Memorial (on the National Register) near or on the site of Fort Sackville: At the eastern end of this area are two very early and historically important structures: one, the Indiana Territorial Capital Memorial (on the National Register) (moved to present location in the 1950's) which was constructed in this area in 1800, and second, a newly discovered French Creole Cottage, The Brouillet House (c. 1790). The site of Fort Knox I (1787) is located in this area. Elihu Stout's Print shop was located near the original site of the Territorial Capital which was originally in this area. The Indiana Gazette, later the Western Sun, the first Indiana newspaper, began operation in this office near the original location of the capital in 1804. A reproduction Stout's Shop has been included in the Territorial Capital State Memorial. Vincennes University, the oldest institution of higher learning west of the Alleghenies and north of the Ohio River was originally located on the riverfront not too far from "Grouseland". Established in 1801 as Jefferson Aca-demy, in 1806 they requested and received part of the one township that congress had granted for higher education in Indiana in 1804. University, now located northeast of the district, houses the collections of the Vincennes Library Company established in 1806.
- 3. Old French Town, bounded on the north by the Wabash, on the east by Broadway, on the south by Eighth Street, and on the west by Willow: The area contains the heart of the early French settlement, St. Francis Xavier Catholic Church (recommended for nomination to the National Register) constructed from 1826 to 1840 in the Greek Revival style. The typical French style house, the verandah running the length of the house on both sides, can still be found in this area, although many have been torn down or altered beyond recognition. As the French' influence declined after 1800, the area was claimed by Americans who

by College, on the south by Eleventh, and the west by Broadway: This area exhibits no especially prominent feature or structure, but is composed of a number of structures that illustrate an architectural and cultural unity. Sixth Street west of Broadway has a number of fine residential homes of the Anglo-Italian mode mixed here and there with