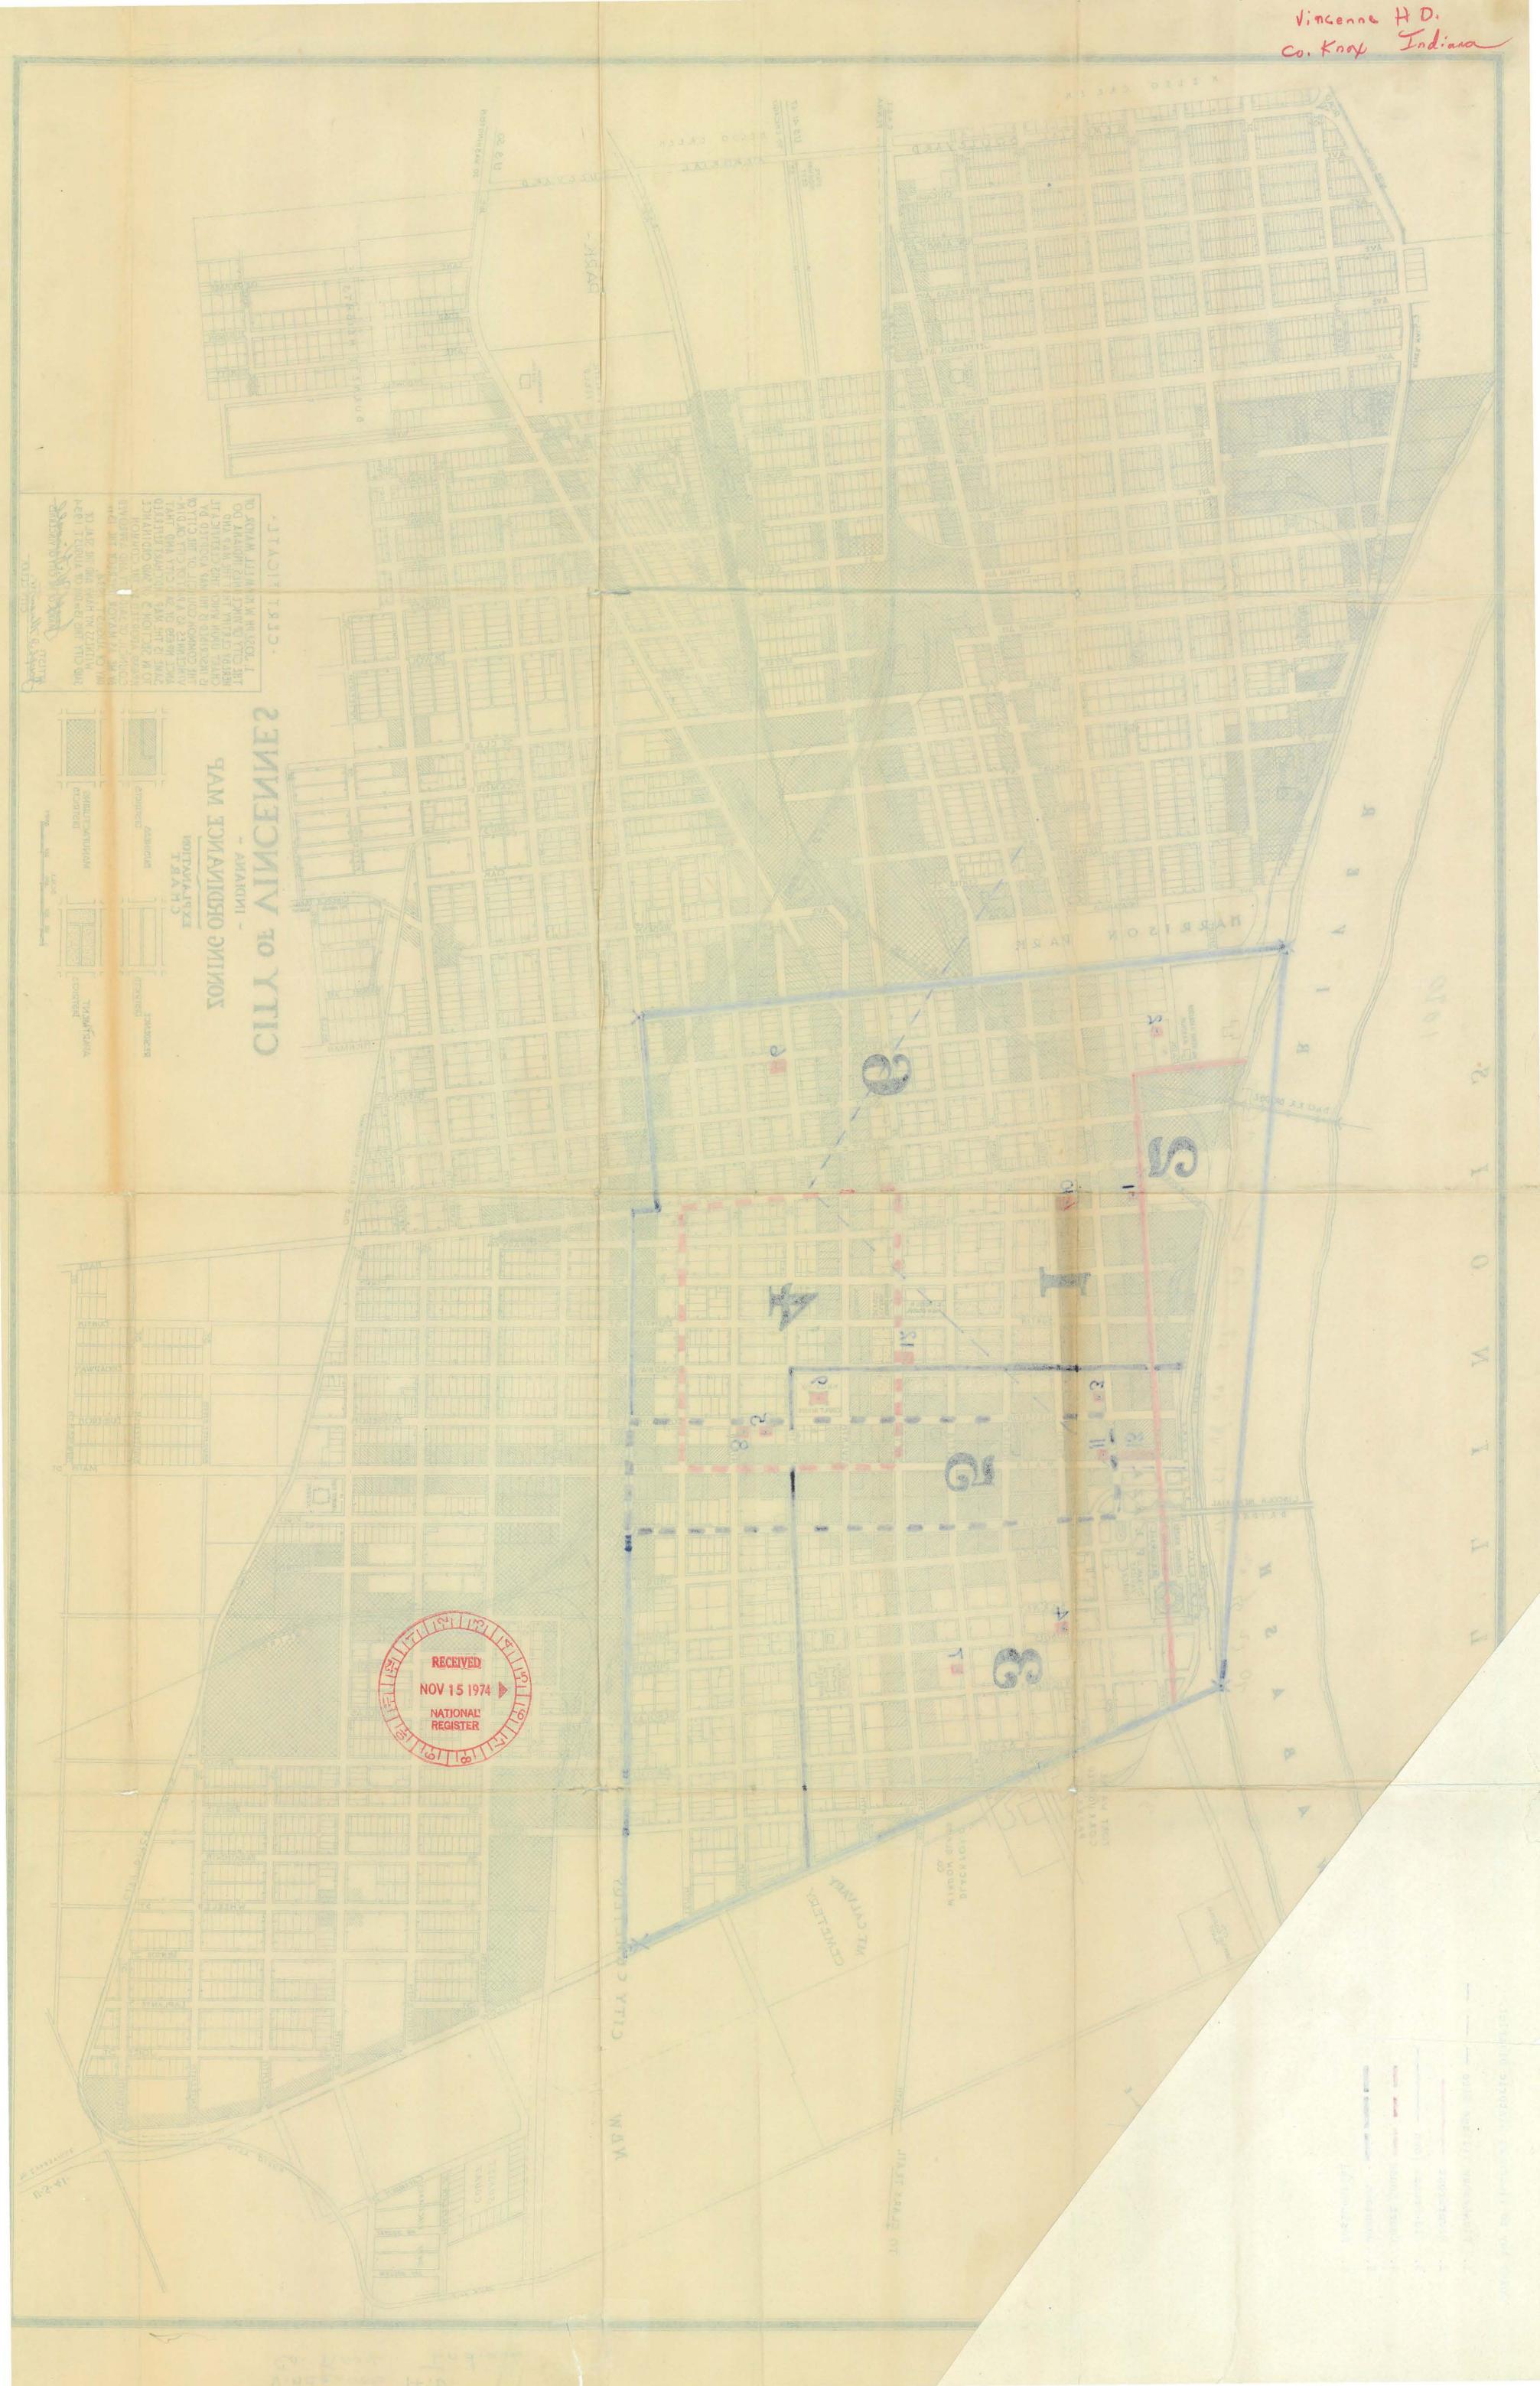

DESCRIBE THE PRESENT AND ORIGINAL (if known) PHYSICAL APPEARANCE

The Vincennes Historic District is bounded on the north by the Wabash River, on the east by the center line of College Avenue (formerly Hickman), on the south by the center line of Eleventh Street to the center line of Hart Street, then the center line of Hart Street south to the center line of the continuation of Eleventh Street, then southwest along the center line of Eleventh Street to the center line of Willow Street, and then on the center line of Willow Street to the Wabash.