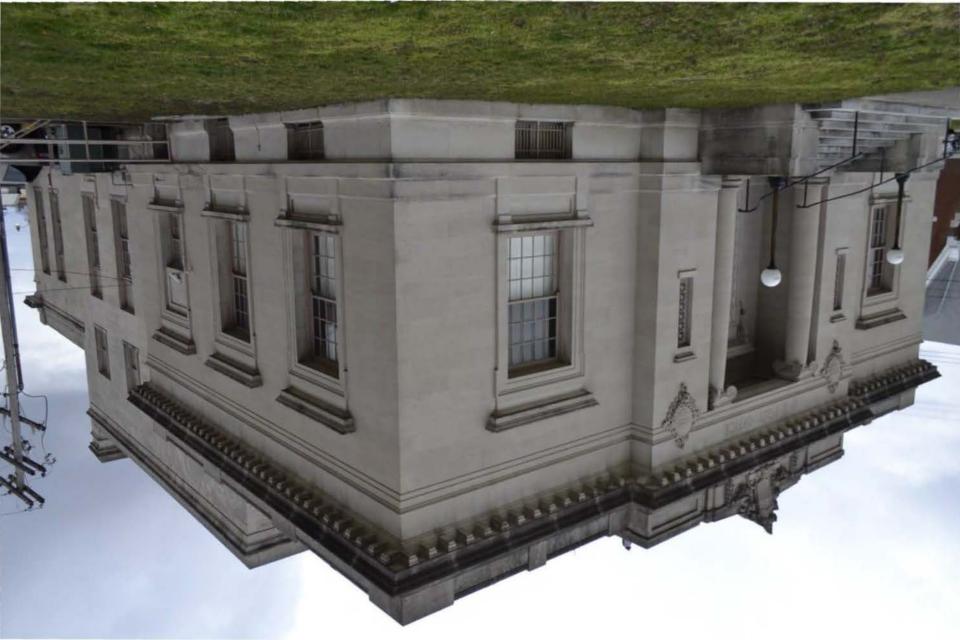

3. The Ellis Mansion, 111 North Second Street: (C. 1830) Classic Revival Architecture. Roman Doric stone columns support the entablature of stone with a semicircular window in the Roman tradition. This building is maintained in excellent condition and is the present home of the Harmony Society.