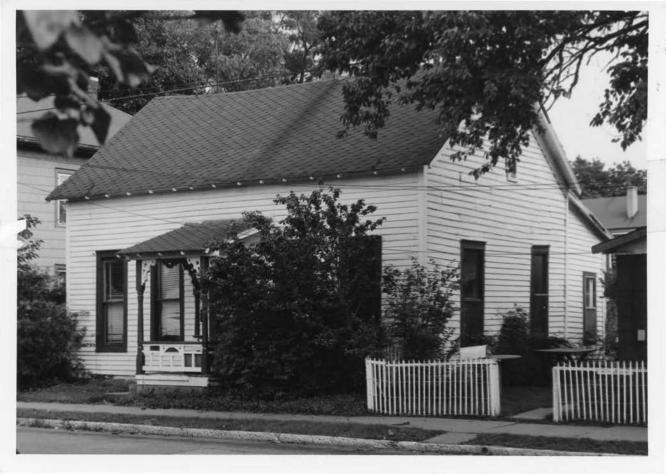

composite style houses.

The following key structures illustrate the character of the district:

1. The Brouillet HOuse, 509 N. First Street, (c. 1790): A French Canadian Colonial House with vertical hewn logs with bousillage between "poteaux sur sol", approximately 35' x 25'. Original four room house has had a lean-to added to rear. The exterior has been covered with clapboard and it was remodeled before the turn of the century.

#1413

French Canadian Colonial House, circa 1790. Vertical hewed logs with clay between "poteaux sur sol." Original house with lean-to added to rear. Exterior covered with clapboard siding. To be restored to its original design.