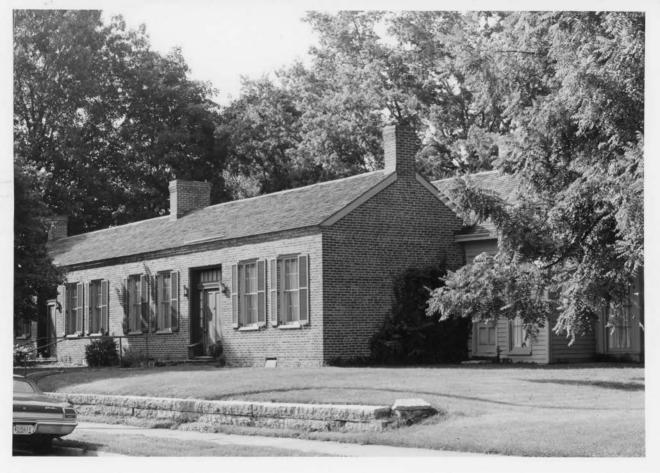

 Lacy House (present owner) - 314 South Third (c. 1840): French Colonial influence. One story wood frame with gallery across front.

Original shutters and siding. Later wing at rear.

5. Dunn House - 815 & 817 Busseron Street (1847): Federal Style one

(Number all entries) DESCRIPTION CONTINUED (3)

story brick duplex. Wood addition not part of original building but blends well with brick. Restored in the late sixties to its present condition which is certainly close to the original. It is currently being used as a duplex residence.