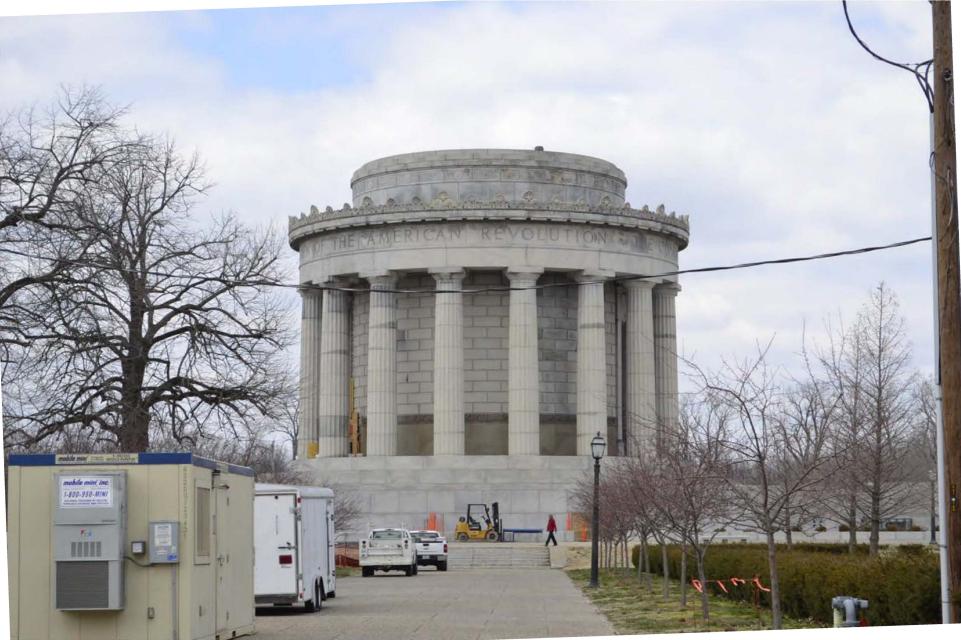

Included within this area are several distinct sections that relate to the development of the town containing examples of different architectural styles covering over 100 years of growth.

- The site of the early Piankeshaw Indian Village: Although no physical evidence exists today, part or all of it was certainly contained within the district.
- The Riverfront area bounded on the north by the Wabash, on the east by Scott Street, on the south by First Street, and on the west by Willow: This area contains the William Henry Harrison Mansion "Grouseland", 1804 (a National Historic Landmark), the riverfront with several mid-19th Century warehouses and commercial buildings, the site of the first steamboat landing, and the George Rogers Clark National Memorial (on the National Register) near or on the site of Fort Sackville: At the eastern end of this area are two very early and historically important structures: one, the Indiana Territorial Capital Memorial (on the National Register) (moved to present location in the 1950's) which was constructed in this area in 1800, and second, a newly discovered French Creole Cottage, The Brouillet House (c. 1790). The site of Fort Knox I (1787) is located in this area. Elihu Stout's Print shop was located near the original site of the Territorial Capital which was originally in this area. The Indiana Gazette, later the Western Sun, the first Indiana newspaper, began operation in this office near the original location of the capital in 1804. A reproduction Stout's Shop has been included in the Territorial Capital State Memorial. Vincennes University, the oldest institution of higher learning west of the Alleghenies and north of the Ohio River was originally located on the riverfront not too far from "Grouseland". Established in 1801 as Jefferson Aca-demy, in 1806 they requested and received part of the one township that congress had granted for higher education in Indiana in 1804. University, now located northeast of the district, houses the collections of the Vincennes Library Company established in 1806.
- 3. Old French Town, bounded on the north by the Wabash, on the east by Broadway, on the south by Eighth Street, and on the west by Willow: The area contains the heart of the early French settlement, St. Francis Xavier Catholic Church (recommended for nomination to the National Register) constructed from 1826 to 1840 in the Greek Revival style. The typical French style house, the verandah running the length of the house on both sides, can still be found in this area, although many have been torn down or altered beyond recognition. As the French' influence declined after 1800, the area was claimed by Americans who