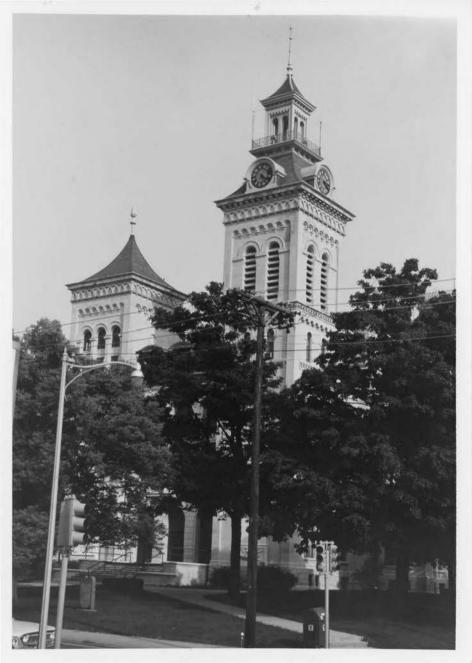

9. Knox County Court HOuse, 7th and Busseron Streets (1873): "Norman Style". Newly restored. Exterior of stone with four impressive towers, each different in detail. A masterpiece of stone masonry work and roof details.