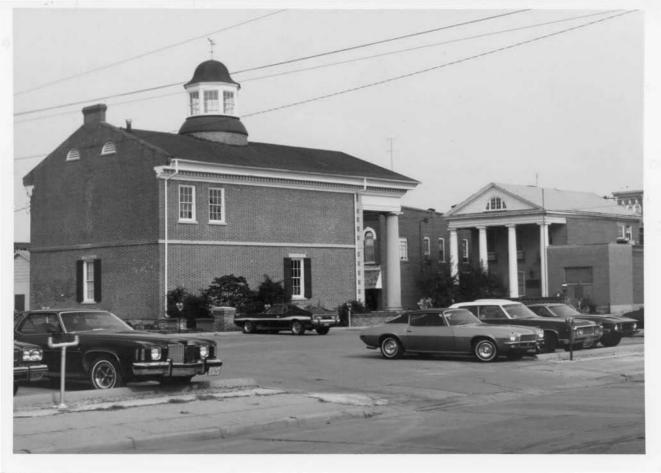

9. Knox County Court HOuse, 7th and Busseron Streets (1873): "Norman Style". Newly restored. Exterior of stone with four impressive towers, each different in detail. A masterpiece of stone masonry work and roof details.