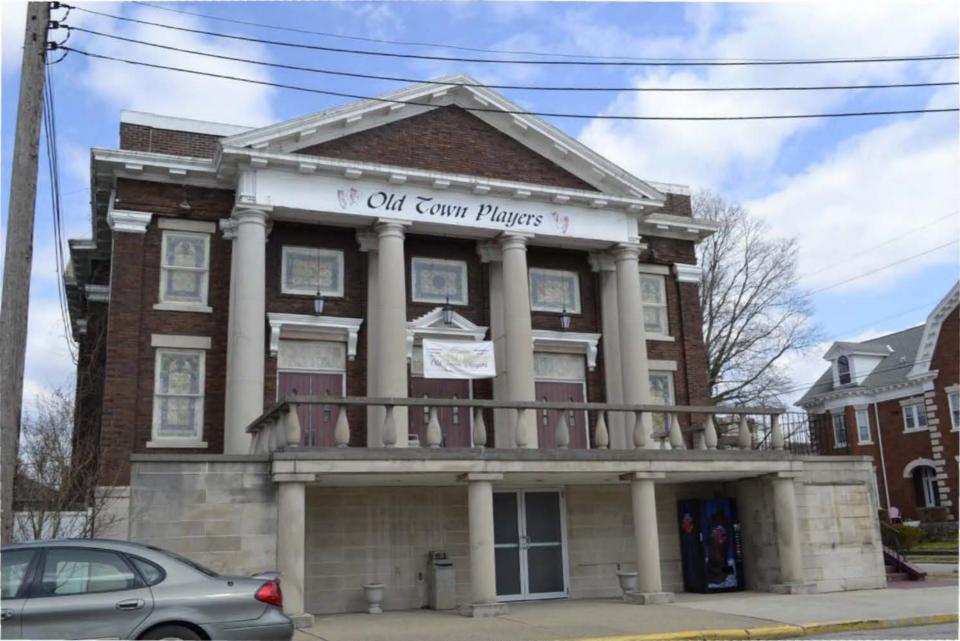

| NA     | NC |
| 27873 902 | House      | Gabled-ell         | c.1900 | C  |
| 27874 908 | House      | Gable-front        | c.1900 | NC |
| 27875 914 | House      | Double-pen         | c.1900 | C  |
| 27876 918 | House      | Double-pen         | c.1900 | C  |
| 27877 922 | House      | Queen Anne Cottage | c.1900 | C  |
| 27878 928 | House      | Hall-and-parlor    | c.1880 | C  |
|           |            |                    |        |    |

YINCENNES HISTORIC DISTRICT ADDITION DOCUMENTATION, 9/2013 KNOX CO. IN

BOUNDARY (AS LISTED & CURRENT)



### North-South Streets

VINCENNES

HESTORIC

DISTRICT

ADDITIONAL

DOCUMENTATION

KNOX CO., IN

INVENTORY #

LOCATIONS,

N-S COE.





KINCENTES HIMTORICA ADDITIONAL ADDITIONAL TOCUMENTANTOL KNOX CO. IN WHENTORY # LOCATIONS



























#### National Register of Historic Places Memo to File

# Correspondence

The Correspondence consists of communications from (and possibly to) the nominating authority, notes from the staff of the National Register of Historic Places, and/or other material the National Register of Historic Places received associated with the property.

Correspondence may also include information from other sources, drafts of the nomination, letters of support or objection, memorandums, and ephemera which document the efforts to recognize the property.

| Property Vincennes &                                   | Vistoria              | District                        | KNOK, CO.                                 |
|--------------------------------------------------------|-------------