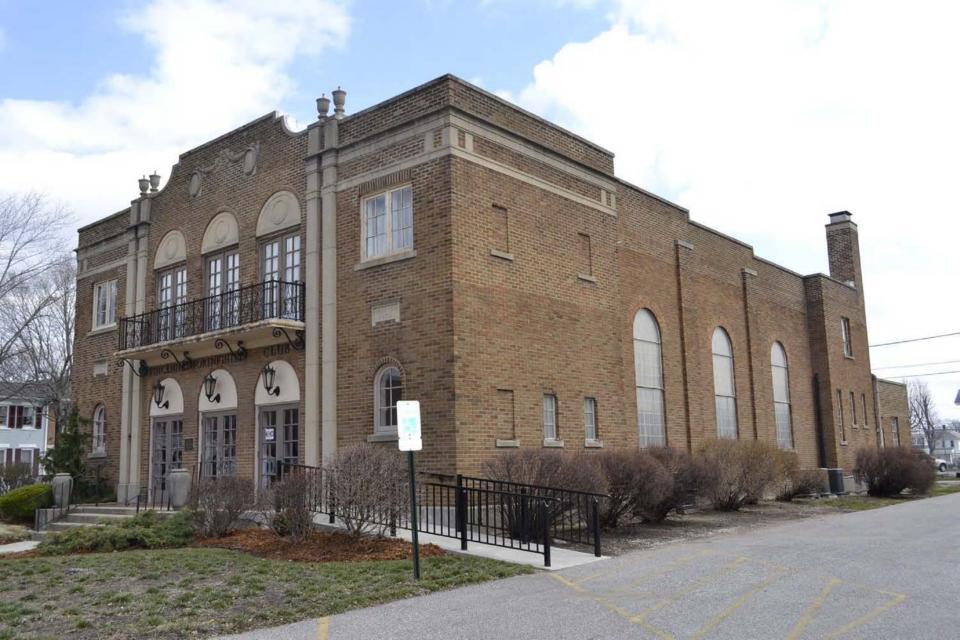

| NA     | NC |
| 27873 902 | House      | Gabled-ell         | c.1900 | C  |
| 27874 908 | House      | Gable-front        | c.1900 | NC |
| 27875 914 | House      | Double-pen         | c.1900 | C  |
| 27876 918 | House      | Double-pen         | c.1900 | C  |
| 27877 922 | House      | Queen Anne Cottage | c.1900 | C  |
| 27878 928 | House      | Hall-and-parlor    | c.1880 | C  |
|           |            |                    |        |    |

YINCENNES HISTORIC DISTRICT ADDITION DOCUMENTATION, 9/2013 KNOX CO. IN

BOUNDARY (AS LISTED & CURRENT)



### North-South Streets

VINCENNES

HESTORIC

DISTRICT

ADDITIONAL

DOCUMENTATION

KNOX CO., IN

INVENTORY #

LOCATIONS,

N-S COE.





KINCENTES HIMTORICA ADDITIONAL ADDITIONAL TOCUMENTANTOL KNOX CO. IN WHENTORY # LOCATIONS



























#### National Register of Historic Places Memo to File

# Correspondence

The Correspondence consists of communications from (and possibly to) the nominating authority, notes from the staff of the National Register of Historic Places, and/or other material the National Register of Historic Places received associated with the property.

Correspondence may also include information from other sources, drafts of the nomination, letters of support or objection, memorandums, and ephemera which document the efforts to recognize the property.

| Property Vincennes &                                   | Vistoria              | District                        | KNOK, CO.                                 |
|--------------------------------------------------------|-----------------