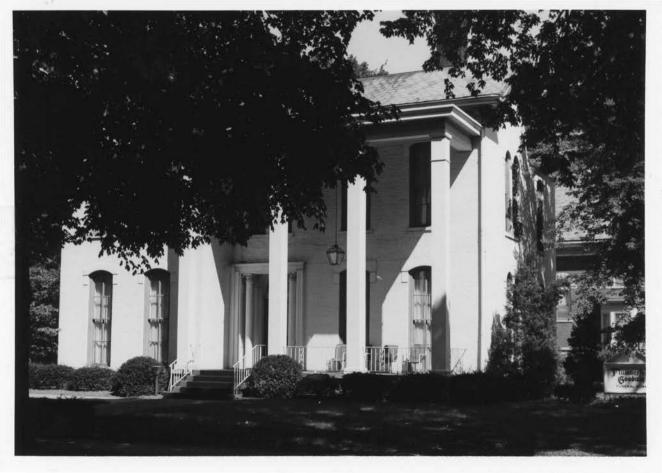

3. The Ellis Mansion, 111 North Second Street: (C. 1830) Classic Revival Architecture. Roman Doric stone columns support the entablature of stone with a semicircular window in the Roman tradition. This building is maintained in excellent condition and is the present home of the Harmony Society.