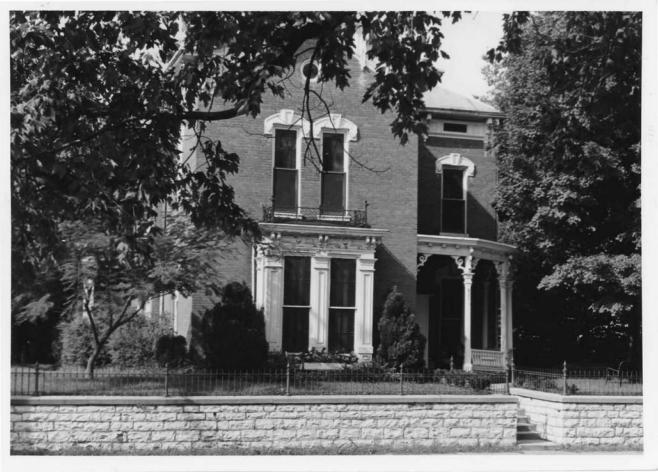

3. The Ellis Mansion, 111 North Second Street: (C. 1830) Classic Revival Architecture. Roman Doric stone columns support the entablature of stone with a semicircular window in the Roman tradition. This building is maintained in excellent condition and is the present home of the Harmony Society.