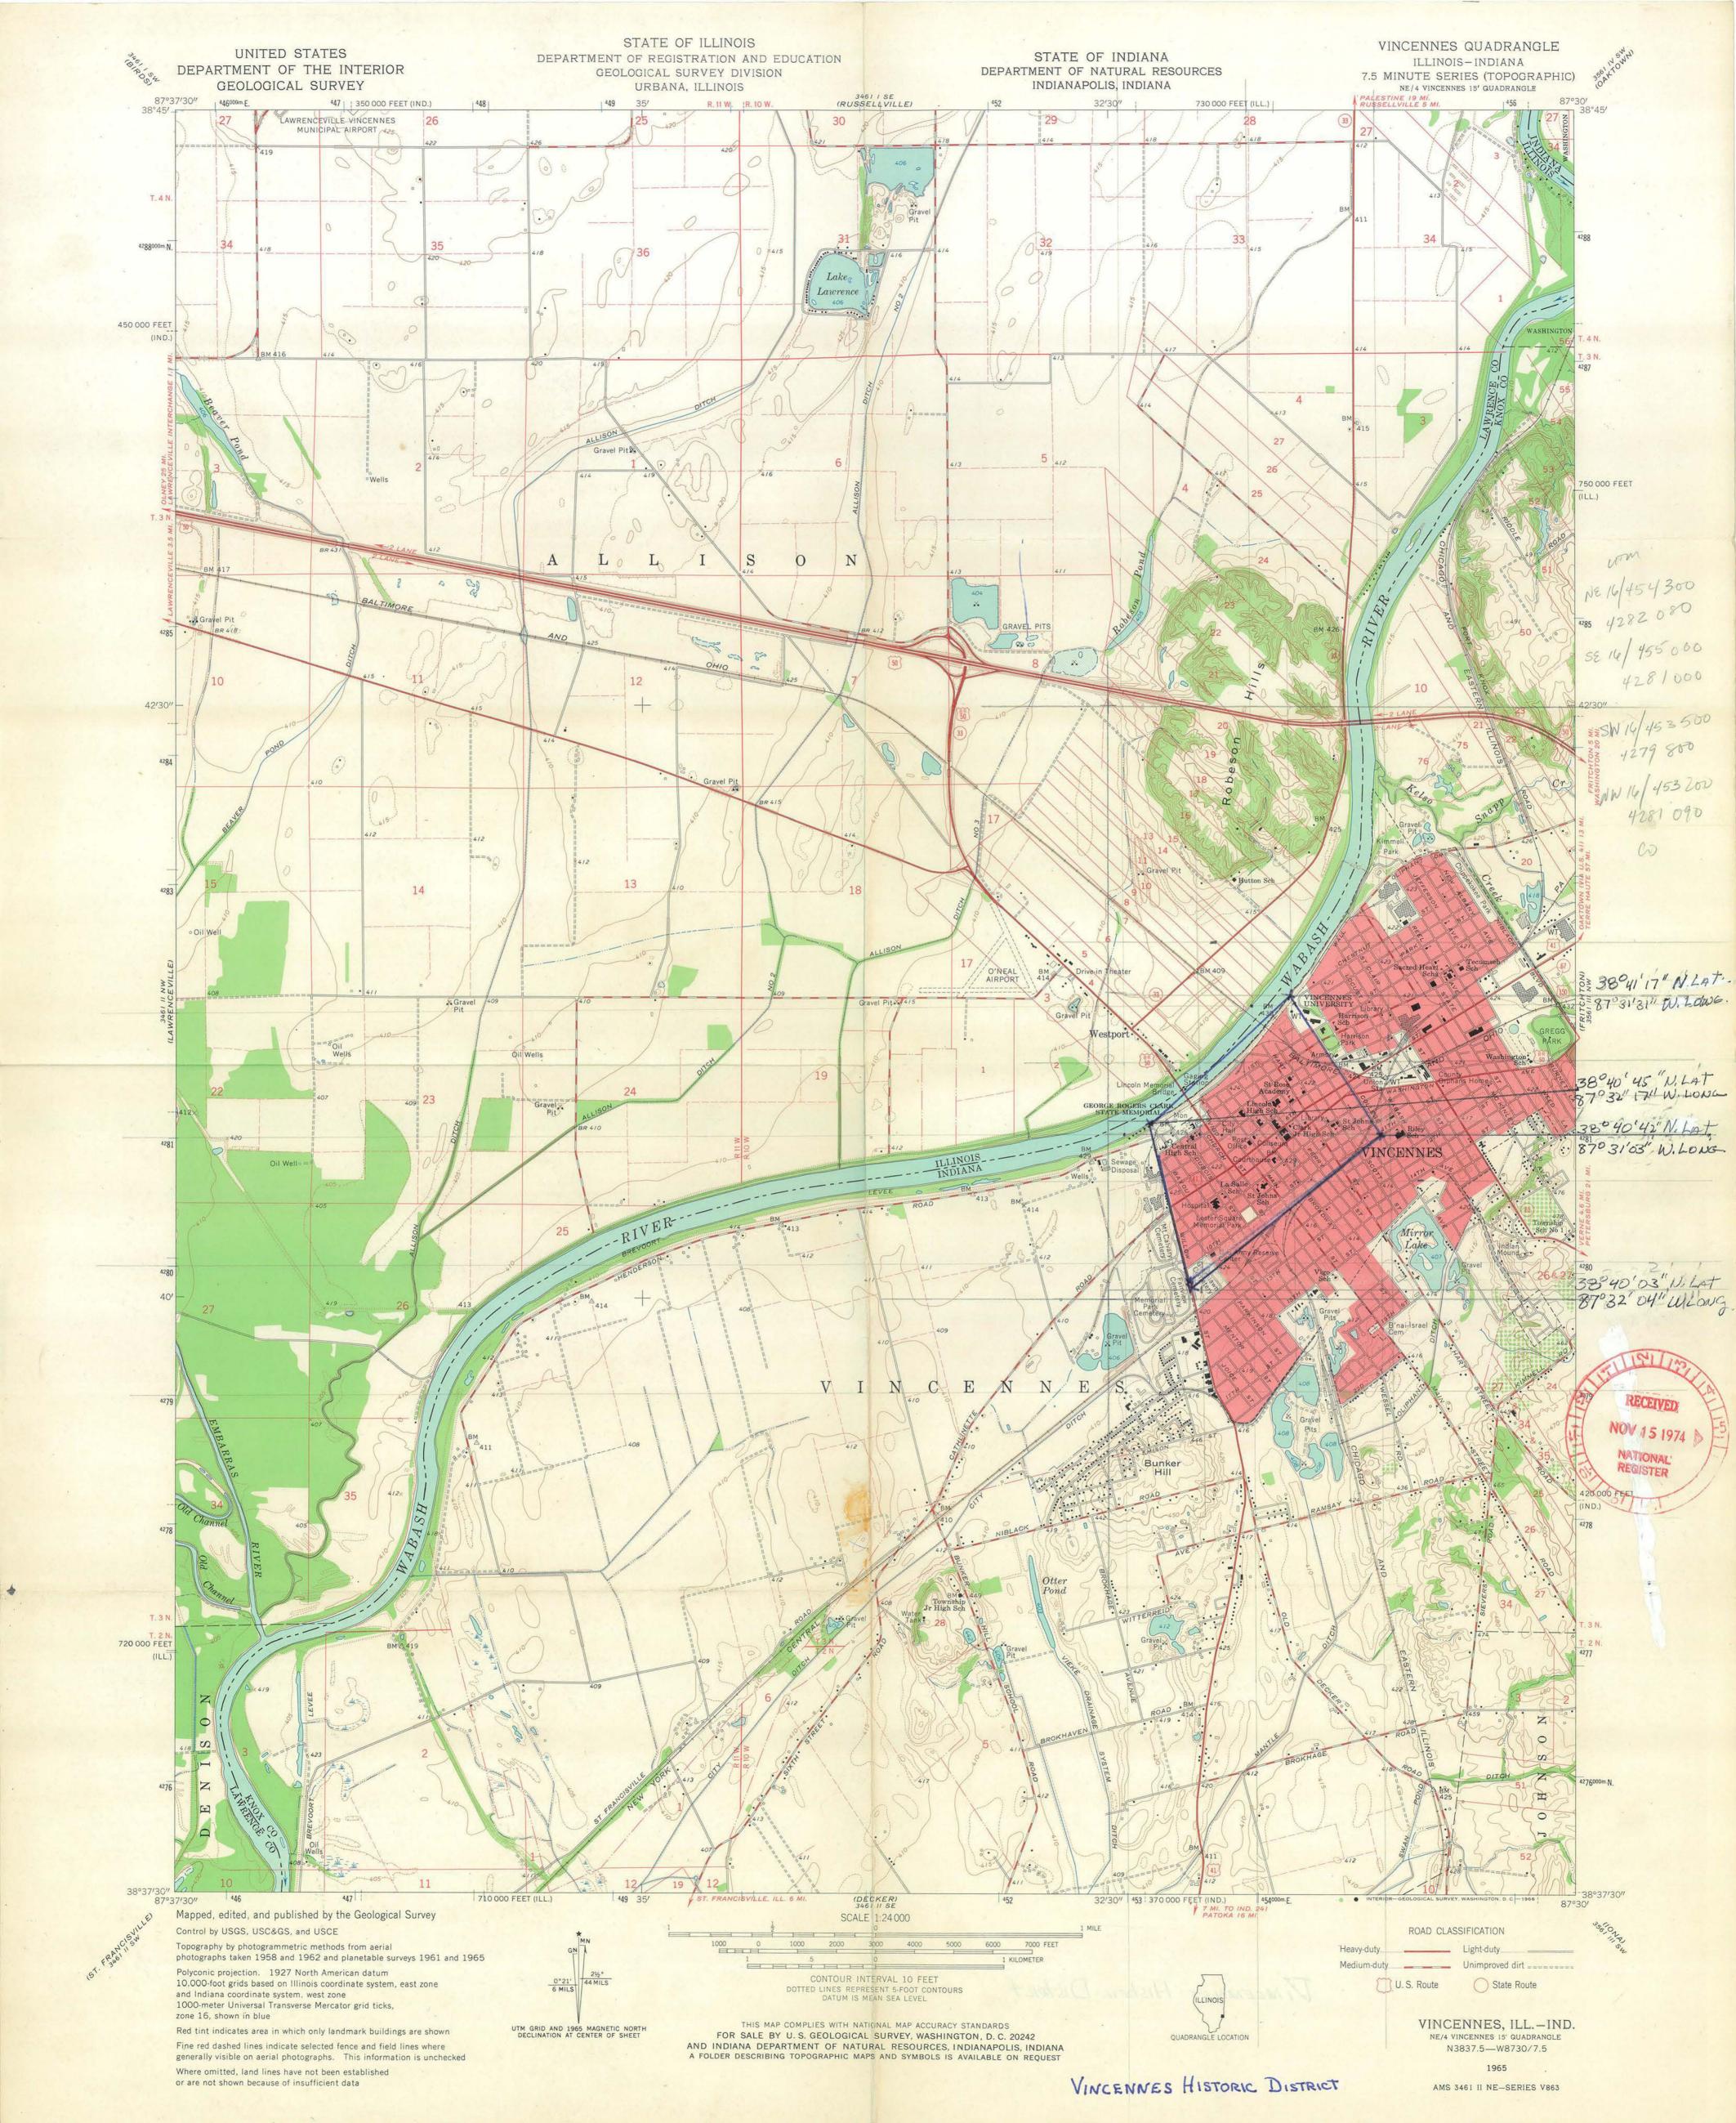

INVENTORY - NOMINATION FORM FOR NPS USE ONLY ENTRY DATE (Type all entries - complete applicable sections) DEC 3 1 1974 1. NAME COMMON Vincennes Historic District AND/OR HISTORIC: 2. LOCATION STREET AND NUMBER: Various CITY OR TOWN: CONGRESSIONAL DISTRICT: Indiana **Vincennes** Eighth (8th) STATE COUNTY CODE CODE Indiana 18 083 Knox 3. CLASSIFICATION CATEGORY ACCESSIBLE OWNERSHIP STATUS TO THE PUBLIC (Check One) Public Yes: X District Public Acquisition: Building X Occupied Restricted ☐ Site Private In Process ☐ Structure X Unoccupied Unrestricted X Both Being Considered Object Preservation work ☐ No in progress PRESENT USE (Check One or More as Appropriate) Agricultural X Government X Park □ Transportation ☐ Comments ☐ Industrial Commercial X Private Residence Other (Specify) X Military XX Educational X Religious Mixed Use Museum ☐ Entertainment Scientific OWNER OF PROPERTY OWNER'S NAME: Various Indiana STREET AND NUMBER: RECEIVED CITY OR TOWN: STA 5. LOCATION OF LEGAL DESCRIPTION COURTHOUSE, REGISTRY OF DEEDS, ETC: NATIONAL Knox Recorders Office, Knox County Court HOuse REGISTER STREET AND NUMBER: 7th & Broadway CITY OR TOWN: STATE CODE Vincennes Indiana 18 6. REPRESENTATION IN EXISTING SURVEYS TITLE OF SURVEY: ENTRY NUMBER Indiana Historic Preservation Program & Survey FOR NPS USE DATE OF SURVEY: 1972 ☐ Federal County ☐ Local DEPOSITORY FOR SURVEY RECORDS: Indiana State Archives, Indiana State Library STREET AND NUMBER: ONLY 140 N. Senate Avenue CITY OR TOWN: STATE: CODE

DESCRIBE THE PRESENT AND ORIGINAL (if known) PHYSICAL APPEARANCE

The Vincennes Historic District is bounded on the north by the Wabash River, on the east by the center line of College Avenue (formerly Hickman), on the south by the center line of Eleventh Street to the center line of Hart Street, then the center line of Hart Street south to the center line of the continuation of Eleventh Street, then southwest along the center line of Eleventh Street to the center line of Willow Street, and then on the center line of Willow Street to the Wabash.

Included within this area are several distinct sections that relate to the development of the town containing examples of different architectural styles covering over 100 years of growth.

- The site of the early Piankeshaw Indian Village: Although no physical evidence exists today, part or all of it was certainly contained within the district.
- The Riverfront area bounded on the north by the Wabash, on the east by Scott Street, on the south by First Street, and on the west by Willow: This area contains the William Henry Harrison Mansion "Grouseland", 1804 (a National Historic Landmark), the riverfront with several mid-19th Century warehouses and commercial buildings, the site of the first steamboat landing, and the George Rogers Clark National Memorial (on the National Register) near or on the site of Fort Sackville: At the eastern end of this area are two very early and historically important structures: one, the Indiana Territorial Capital Memorial (on the National Register) (moved to present location in the 1950's) which was constructed in this area in 1800, and second, a newly discovered French Creole Cottage, The Brouillet House (c. 1790). The site of Fort Knox I (1787) is located in this area. Elihu Stout's Print shop was located near the original site of the Territorial Capital which was originally in this area. The Indiana Gazette, later the Western Sun, the first Indiana newspaper, began operation in this office near the original location of the capital in 1804. A reproduction Stout's Shop has been included in the Territorial Capital State Memorial. Vincennes University, the oldest institution of higher learning west of the Alleghenies and north of the Ohio River was originally located on the riverfront not too far from "Grouseland". Established in 1801 as Jefferson Aca-demy, in 1806 they requested and received part of the one township that congress had granted for higher education in Indiana in 1804. University, now located northeast of the district, houses the collections of the Vincennes Library Company established in 1806.
- 3. Old French Town, bounded on the north by the Wabash, on the east by Broadway, on the south by Eighth Street, and on the west by Willow: The area contains the heart of the early French settlement, St. Francis Xavier Catholic Church (recommended for nomination to the National Register) constructed from 1826 to 1840 in the Greek Revival style. The typical French style house, the verandah running the length of the house on both sides, can still be found in this area, although many have been torn down or altered beyond recognition. As the French' influence declined after 1800, the area was claimed by Americans who