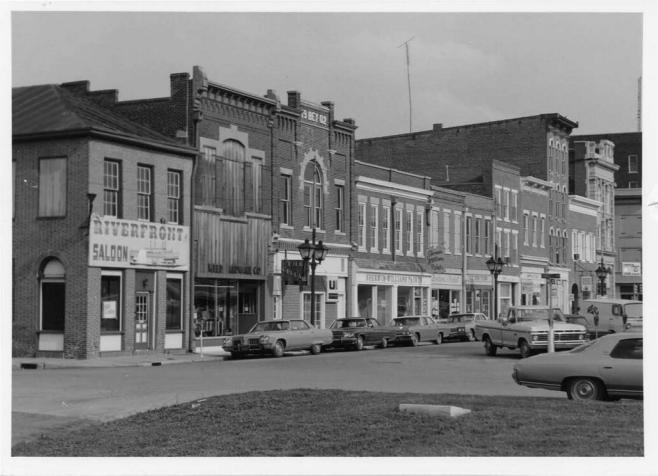

influence, near the new seat of local government.

5. The downtown commercial area, bounded on the north by Second Street, on the east by Busseron, on the south by Eleventh Street, and on the west by Vigo Street: Main Street and Sixth Street are the central avenues of the downtown area. Some shops on Main Street between First Street and Second Street have had their fronts renovated to give the appearance of Colonial America, but many features of the buildings still exhibit the styles of the late 1800's. Classic Revival Architecture influenced the construction of several structures on Second Street. The Old State Bank (c. 1835) (a State Memorial on the National Register) and the Abner T. Ellis Mansion both reveal this style. Very little new construction has taken place on Main Street since the latter part of the 19th century and it clearly retains its architectural unity.

13. East side of Main Street between First and Second Streets: storefronts have been renovated to give the appearance of a Colonial Style structure, but exterior features of the building above street level are good examples of Renaissance architecture.

Storefronts have been renovated to give the appearance 2nd. of a colonial style period. Exterior of the buildings are good examples of Renaissance period architecture.

S

œ

ш

ш