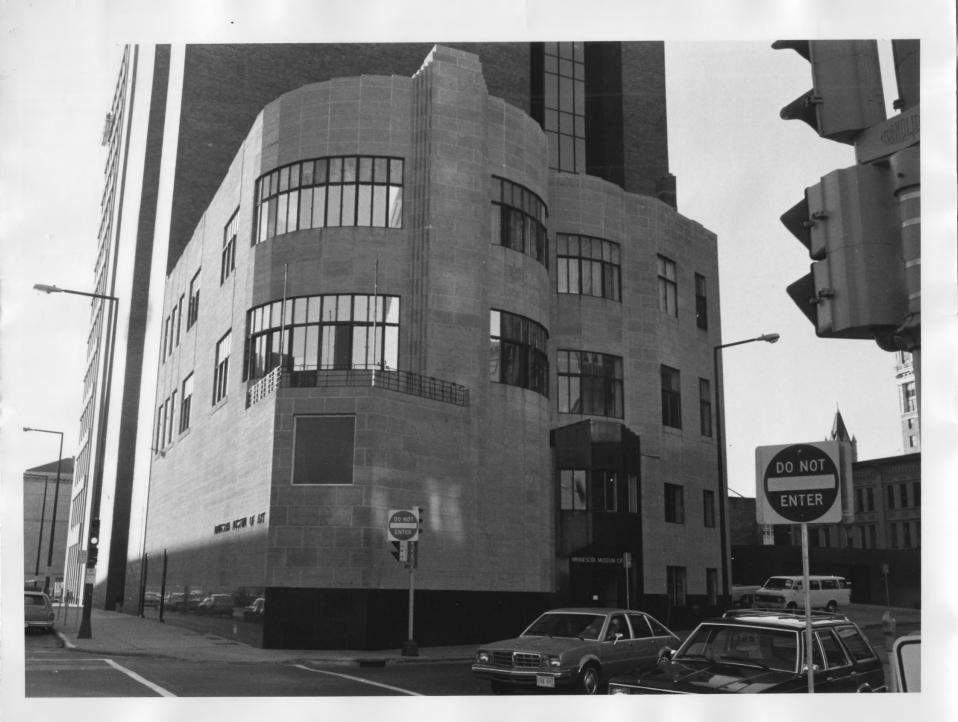

Minnesota Museum of Art
(Old Womens' City Club)
St. Paul, MN; Ramsey County
Charles Nelson
1980
FEB 17 1982
Minnesota Historical Society, Bldg.
27, Fort Snelling, MN 55111
perspective view from southeast
No contact number