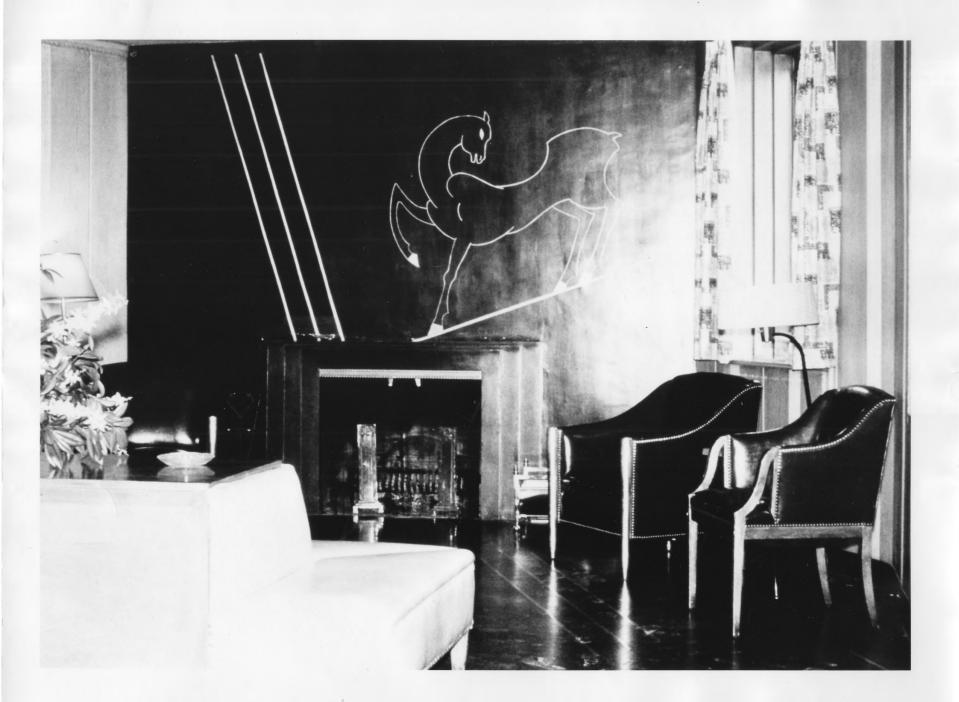

Minnesota Museum of Art
(Old Womens' City Club)
St. Paul, MN; Ramsey County
Charles Nelson
1979
FEB 1 7 1982

Minnesota Historical Society, Bldg. 27, Fort Snelling, MN 55111 Detail of fireplace in lobby No contact number