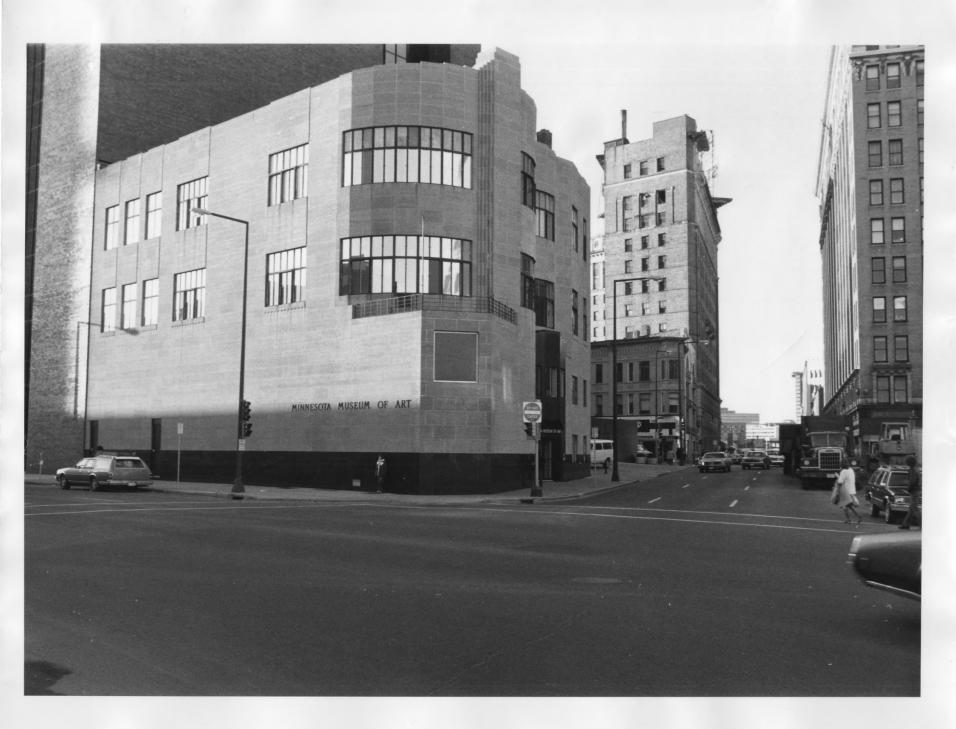

Minnesota Museum of Art
(Old Womens' City Club)
St. Paul, MN; Ramsey County
Charles Nelson
1980

Minnesota Historical Society, Bldg.
27, Fort Snelling, MN 55111
General view from southeast looking
north on St. Peter Street
No contact number