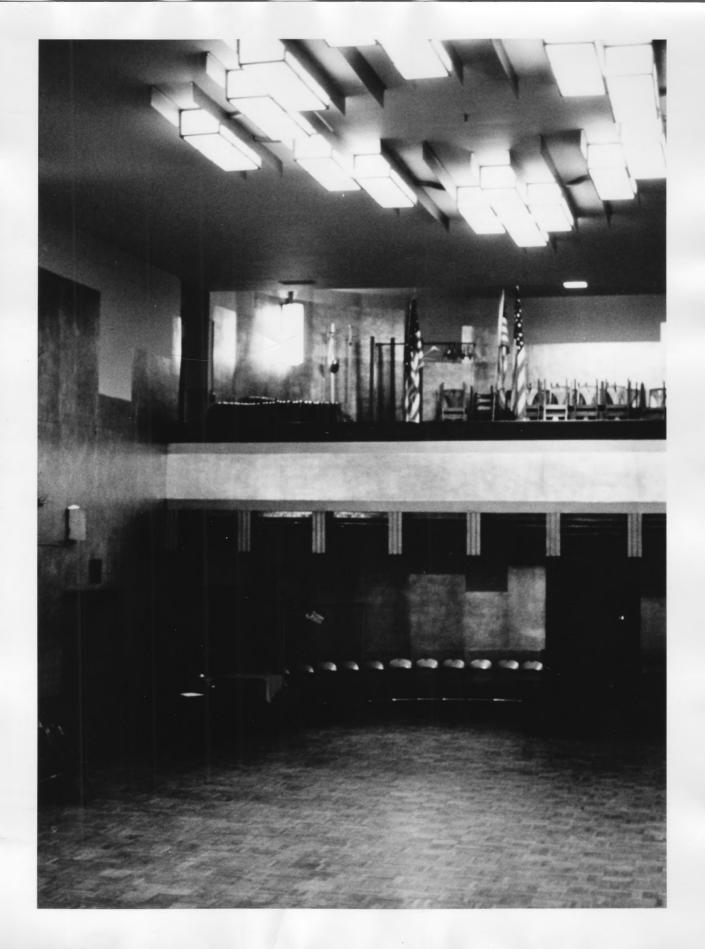

Minnesota Museum of Art
(Old Womens' City Club)
St. Paul, MN; Ramsey County
Charles Nelson
1979
Minnesota Historical Society, Bldg.
27, Fort Snelling, MN 55111
Interior of Auditorium looking east
toward balcony
No contact number
FEB 1 7 1982