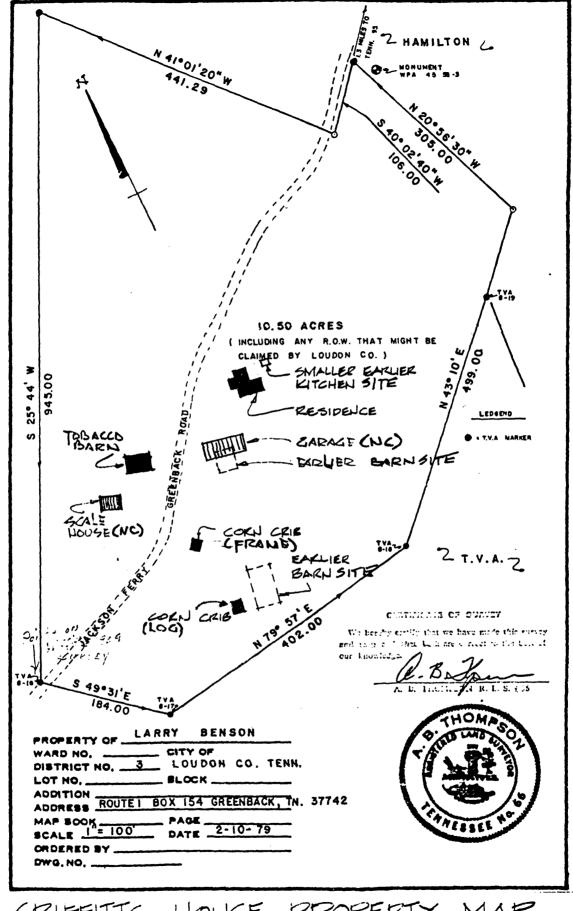

ust 1988 #8 of 15

Photos

### **National Register of Historic Places Continuation Sheet**

2

Griffitts, William H., House Section number \_\_\_\_\_ Page \_ Stair Balustrade August 1988 Date: #9 of 15 Log Corn Crib, facing south, north facade Date: April 1985 10 of 15 Barn, facing west, east facade (demolished recently, now site of NC garage) Date: April 1985 11 of 15 Scale House, facing east, west facade April 1985 12 of 15 Corn Crib, facing south, north facade Date: April 1985 13 of 15 Tobacco Barn, facing west, east facade Date: April 1985 14 of 15 Garage, facing north -- west, south, and east facades April 1985 15 of 15 Historic Photograph (c. 1880s) Facing east, west facade. #1 of 1

Griffiths, whiliam to thouse Jackson Ferry- airen back to for the Green back Vicinity, Loudon Count



GRIFFITTS HOUSE PROPERTY MAP

100 50 0

500 FEET