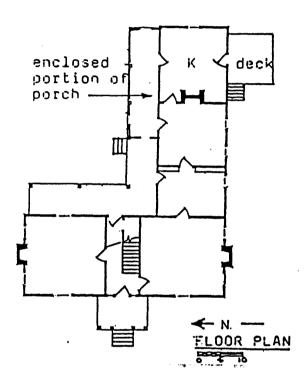

A modern gable roof garage constructed with shake roofing and weatherboard siding has replaced a thirty feet by thirty feet barn which had

# National Register of Historic Places Continuation Sheet

| Section number7 Page3 Griffitts, William H., House |  |
|----------------------------------------------------|--|
|----------------------------------------------------|--|

deteriorated. The scale house, an open shelter used to weigh livestock, is in poor condition. There were an early kitchen and barns on the property, however, nothing remains from them. Their location is known but the sites have not been evaluated for their historic archaeological potential.

# **National Register of Historic Places Continuation Sheet**

Griffitts, William H., House

Section number \_\_\_\_7 Page \_\_\_4



| 8. Statement of Significance                                    |             |                           |              |         |
|-----------------------------------------------------------------|-------------|---------------------------|--------------|---------|
| Certifying official has considered the significance of national |             | on to other properti      | es:          |         |
| Applicable National Register Criteria X A B                     | XC D        |                           |              |         |
| Criteria Considerations (Exceptions)                            | CD          | ]E                        | N/A          |         |
| Areas of Significance (enter categories from instruct           | tions) Peri | od of Significance        | Significan