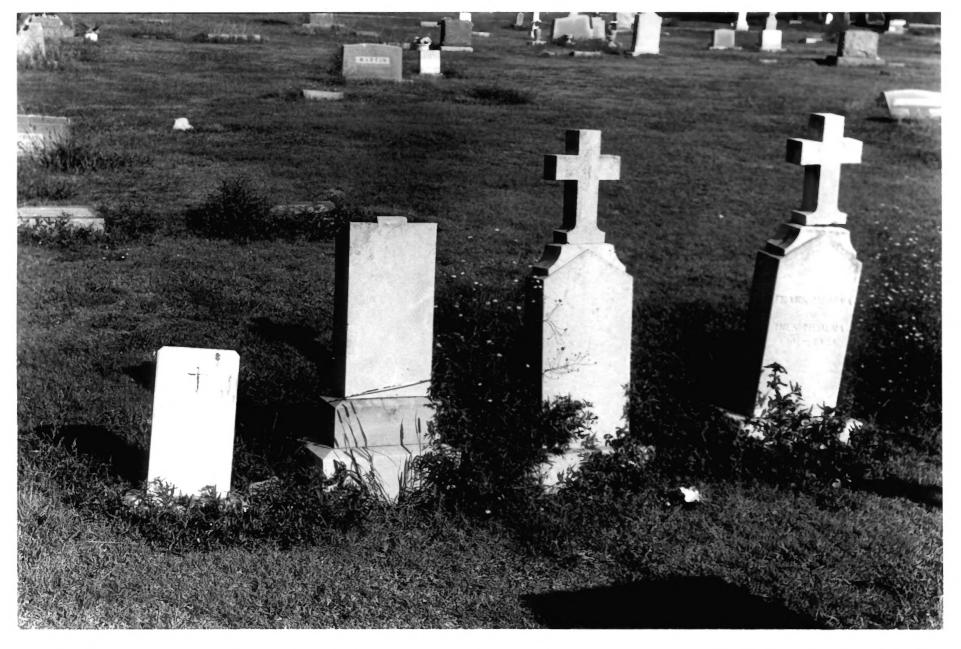

Mass Grave of the Melian Miners)
Mexican Miners, Grave of McAlester, OK Pittsburg Co. APR 2 1 1980
Photographer: W. David Baird September 23, 1979 Oklahoma Historic Preservation Survey, Oklahoma State University, Stillwater, OK Four stones Facing east, southeast