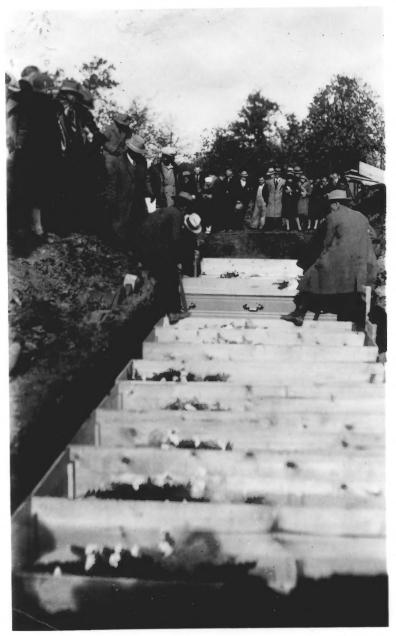

| Mass Grave of the.                                                                                                 |                                                    |
|--------------------------------------------------------------------------------------------------------------------|----------------------------------------------------|
| This print was copied from photogram F. J. Wheeler                                                                 | ph No3in the                                       |
| WESTERN HISTORY COLLECTION OKLAHOMA LIBRARY.                                                                       |                                                    |
| Description:                                                                                                       |                                                    |
| Photo taken at the m mine disaster victim Oklahoma, 1930.                                                          | ns. McAlester,                                     |
| OCT 2 0 1980                                                                                                       | 110/ 1/4/1980                                      |
| This print should not be copied, use purposes without permission from WESTERN HISTORY COLLECTION OKLAHOMA LIBRARY. | and proper credit to the                           |
| Douglas Hale one time non-exclusive use of this                                                                    | has permission for print for publication purposes. |