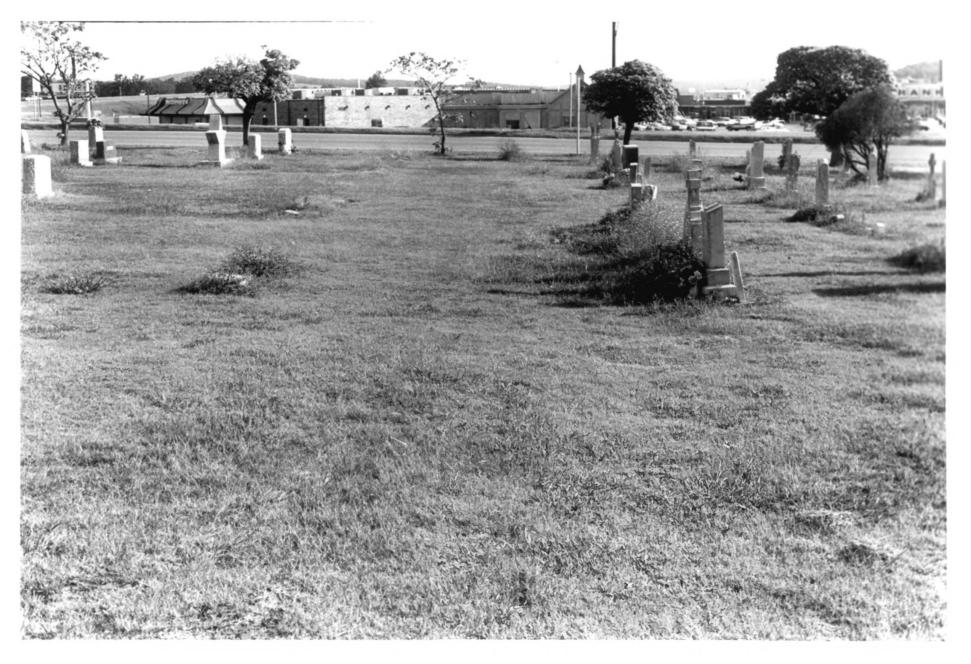

Mass Grave of the Mexican Miners)
Mexican Miners, Grave, of McAlester, OK Photographer: W. David Baird September 23, 1979 Oklahoma Historic Preservation Survey 4 1980 Oklahoma State University, Stillwater, OK Site of mass grave Facing south