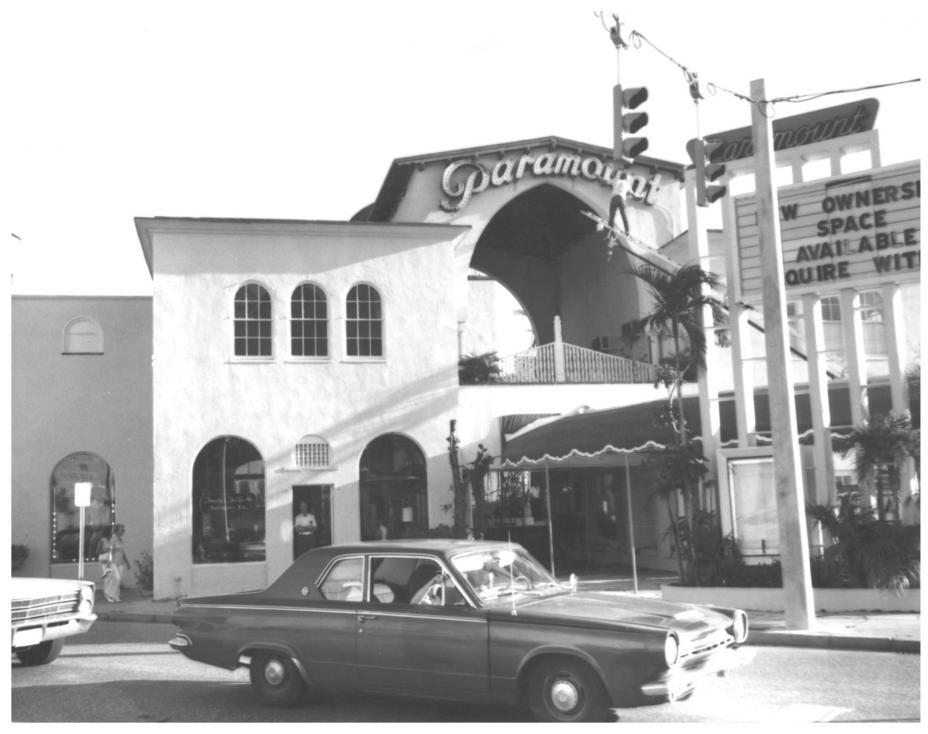

|           | UNITED STATES DEPARTMENT OF THE INTERIOR NATIONAL PARK SERVICE                                  | state<br>Florida |             |
|-----------|-------------------------------------------------------------------------------------------------|------------------|-------------|
|           | NATIONAL REGISTER OF HISTORIC PLACES                                                            | Palm Beach       |             |
|           | PROPERTY PHOTOGRAPH FORM                                                                        | FOR NPS USE ONLY |             |
| S         | (Type all entries - attach to or enclose with photograph)                                       | ENTRY NUMBER     | DATE        |
| Z         | 1. NAME                                                                                         | 3114             | EC 1 2 1973 |
| 0         | COMMON: Paramount Theatre Building                                                              |                  |             |
| _         | AND/OR HISTORIC:                                                                                | RECEIVED         |             |
| <b>—</b>  | 2. LOCATION                                                                                     | 7                | 121         |
| U         | STREET AND NUMBER:                                                                              | FEB 5 1973       |             |
| $\supset$ | 145 North County Road                                                                           | NATIONAL         |             |
|           | CITY OR TOWN:                                                                                   | REGISTER         |             |
| œ         | Palm Beach                                                                                      | 100              | 5/          |
| H         | STATE: CODE COUNTY:                                                                             | On 16            | CODE        |
| S         | Florida 12 Palm B                                                                               | each             | 099         |
| Z         | 3. PHOTO REFERENCE                                                                              |                  |             |
| _         | рното скеріт: Roger Grunke                                                                      |                  |             |
|           | DATE OF PHOTO: 8/21/71                                                                          |                  |             |
| ш         | NEGATIVE FILED AT: Department of State<br>Division of Archives, History, and Records Management |                  |             |
| ш         |                                                                                                 | s Management     |             |
| S         | 4 IDENTIFICATION DESCRIBE VIEW, DIRECTION, ETC.                                                 |                  |             |
|           | DESCRIBE TIEN, DIRECTION, ETC.                                                                  |                  |             |
|           |                                                                                                 |                  |             |
|           | main facade                                                                                     |                  |             |