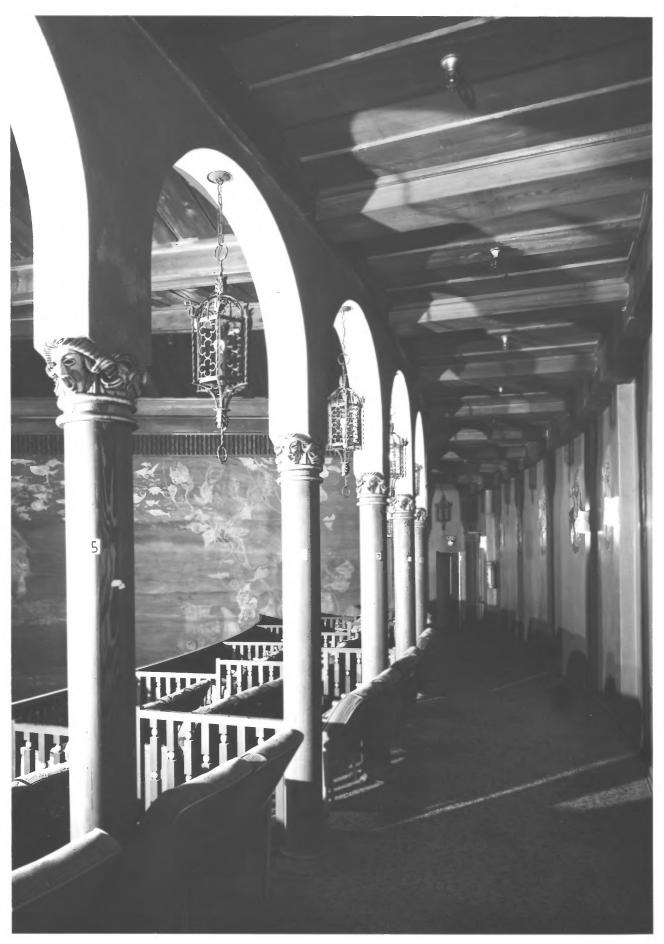

Paramount Theater Building (Interior, balcomy)
Palm Beach, Florida
Palm Beach Crunty

(12-12-73 doe

HISTORIC AMERICAN BUILDINGS SURVEY
(Library of Congress Negative)

Jack E. Boucher , Photographics