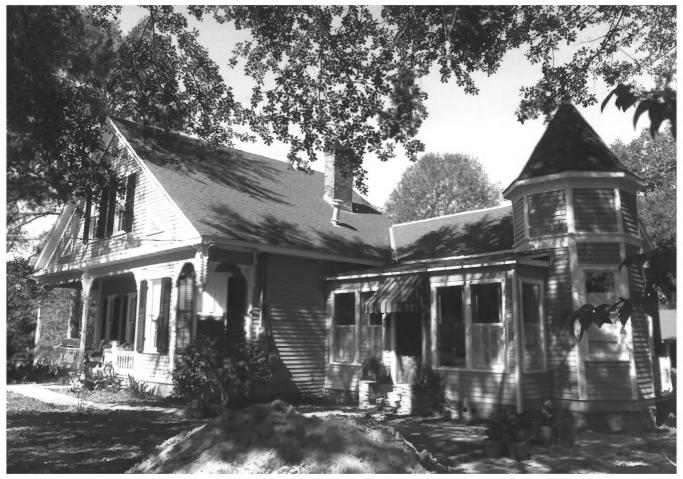

```
Wall House
Clinton, LA East Feliciana Parish
Jonathan Fricker
LA State Historic Pres. Office
Summer 1983
Photo # 1
      NORTHWEST
```

Wall House Clinton, Louisiana East Feliciana Parish Jonathan Fricker LA State Historic Preservation Off. Photo #2 Winter of 1983 NORTH