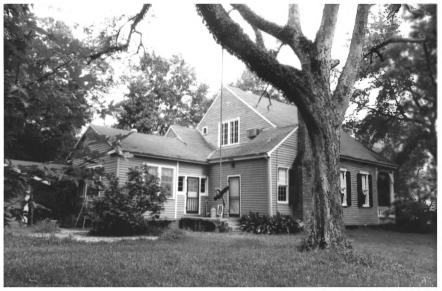

```
Wall House
Clinton, LA East Feliciana Parish
Jonathan Fricker
LA State Historic Pres. Office
Summer 1983
Photo # 1
      NORTHWEST
```

Wall House Clinton, Louisiana East Feliciana Parish Jonathan Fricker LA State Historic Preservation Off. Photo #2 Winter of 1983 NORTH

Wall House Clinton, LA East Feliciana Parish Jonathan Fricker LA State Historic Pres. Office Summer 1983 Photo #3 NORTH

Wall House Clinton, LA East Feliciana Parish Jonathan Fricker LA State Historic Pres. Office Summer 1983 Photo #4 NORTHEAST