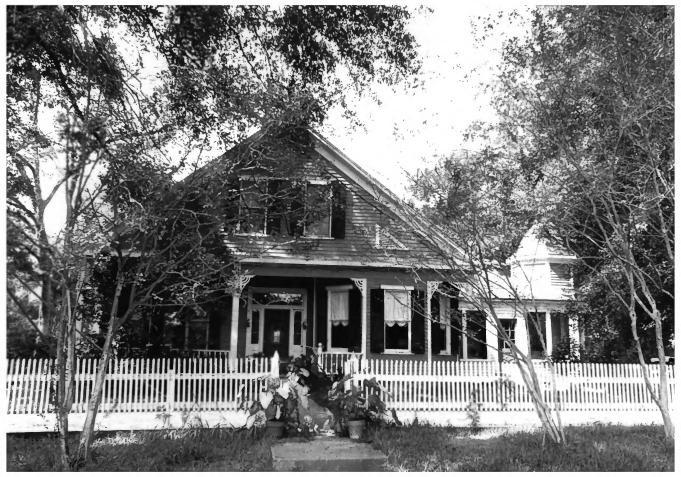

```
Wall House
Clinton, LA East Feliciana Parish
Jonathan Fricker
LA State Historic Pres. Office
Summer 1983
Photo # 1
      NORTHWEST
```

Wall House Clinton, Louisiana East Feliciana Parish Jonathan Fricker LA State Historic Preservation Off. Photo #2 Winter of 1983 NORTH