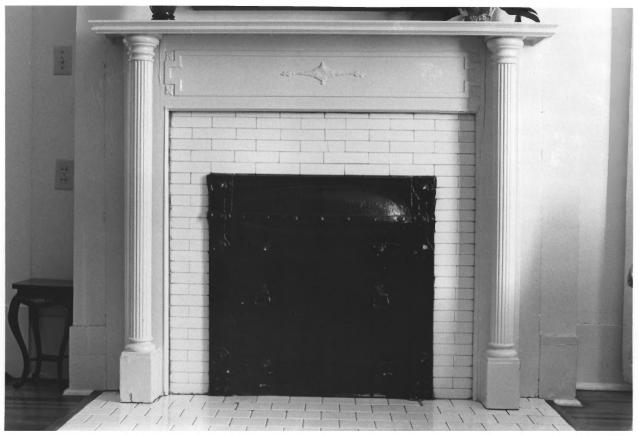

## SEP 6 1978

President's House Marion, Perry County, Alabama Brenda Jacobs, Spring, 1978 Marion, Alabama President's House, parlor mantel. Photo number: 9 MAY | 4 1979 SEP 6 1978 President's Statiste marion