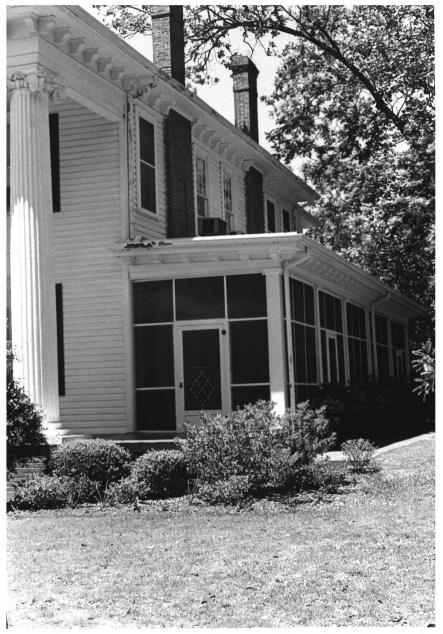

SER 6 1000

Marion Military Institute President's House Marion, Alabama, Perry County Brenda Jacobs, Spring, 1978 Marion, Alabama President's House, east elevation, facing northwest. Photo number:

Photo number: 4