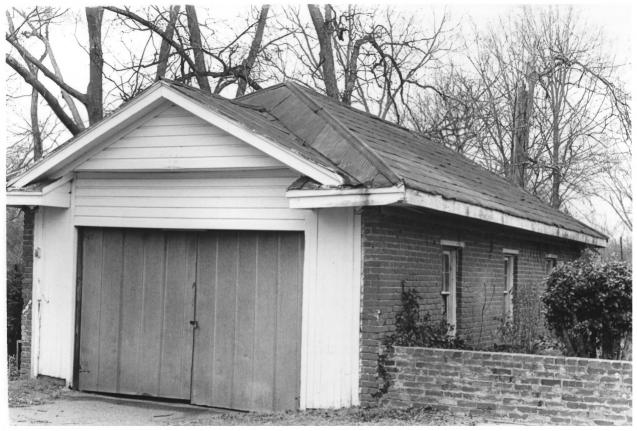

MAY | 4 1979

MAY | 4 1979

Garage behind The President's Home Marion Military Institute Marion, Alabama

Marion Military Institute
President's House
Marion, Alabama, Perry County

Brenda Jacobs Spring, 1979
negative in possession of
photographer MAY | 4 1979

Garage behind the President's House, Marion Military Institute

Photo number: 1

Presidents House, Marion Institute

Marion Military Institute
President's House
Marion, Alabama, Perry County

Brenda Jacobs Spring, 1979
negative in possession of
photographer
MAY | 4 1979
Garages and workshop east of