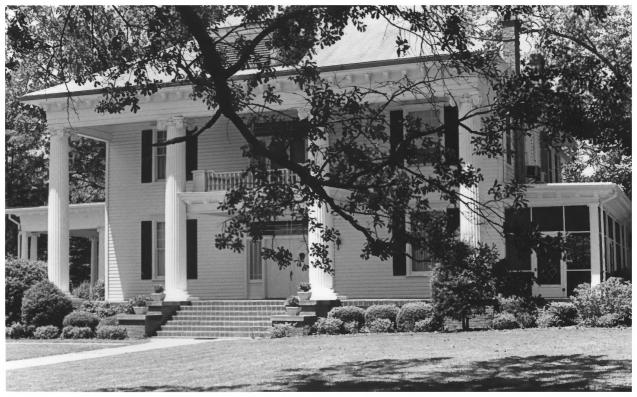

Marion Military Institute
President's House
Marion, Alabama, Perry County

Brenda Jacobs, Spring, 1978 Marion, Alabama

President's House, facade, facing northwest.

Photo number: 2

President's House Marion Institute