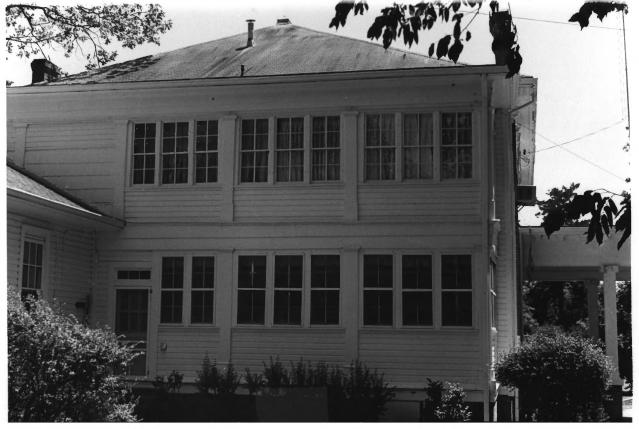

President's House, rear elevation, facing southeast.

Photo number: 6

MAY | 4 1979

SEP 6 1978 President's House Marin Institute

Marion Military Institute
President's House
Marion, Perry County, Alabama

Brenda Jacobs, Spring, 1978
Marion, Alabama