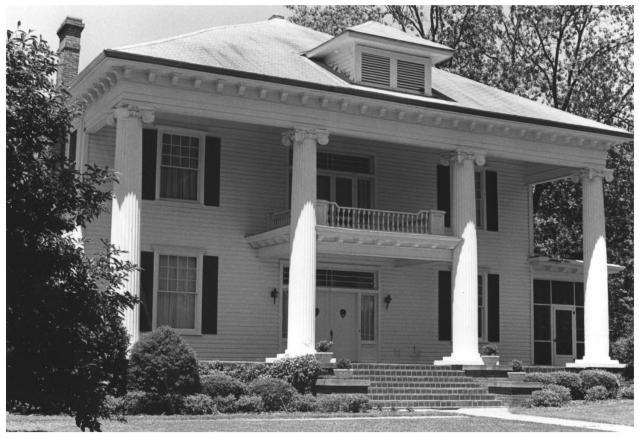

```
Marion Institute President's
  House
Marion, Alabama, Perry County
Brenda Jacobs
Spring, 1978
Marion, Alabama
President's House, facade, facing
northeast.
PHOTO NIMBER:
                    MAY 14 1979
```