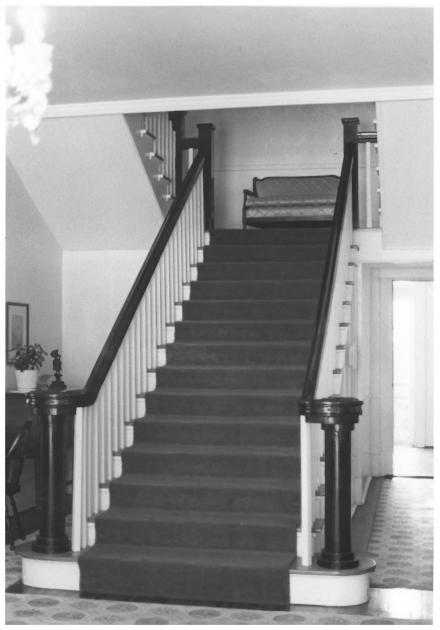

President's House, front stairway.

Marion, Alabama

Photo number: 8

President's House, Marion Institute
MAY 1 4 1979