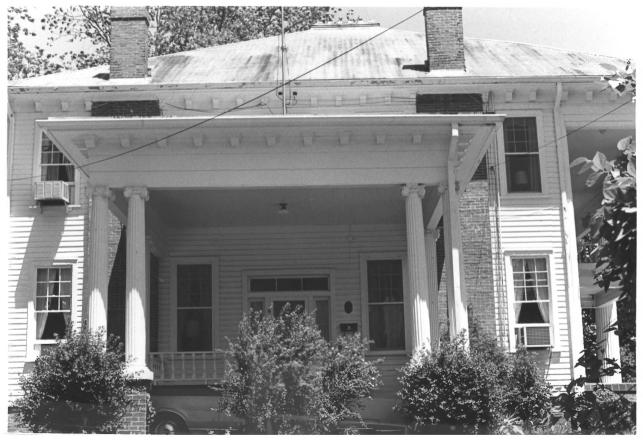

SEP 6 1978

Marion Military Institute
President's House
Marion, Alabama, Perry County
Brenda Jacobs, Spring, 1978

Marion, Alabama

President's House, west elevation facing east.

Photo number: 3

President's House Marion Institute