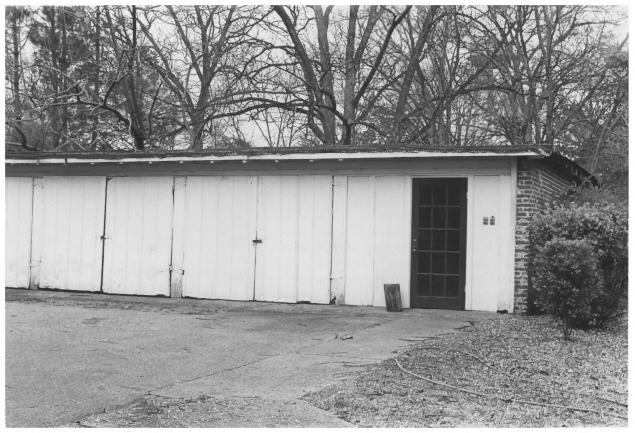

Garage behind the President's House, Marion Military Institute

Photo number: 1

Presidents House, Marion Institute

Marion Military Institute
President's House
Marion, Alabama, Perry County

Brenda Jacobs Spring, 1979
negative in possession of
photographer
MAY | 4 1979
Garages and workshop east of

Garages and workshop east of the President's House, Marion Military Institute

Photo number: 2

Presidents House, Marion Institute